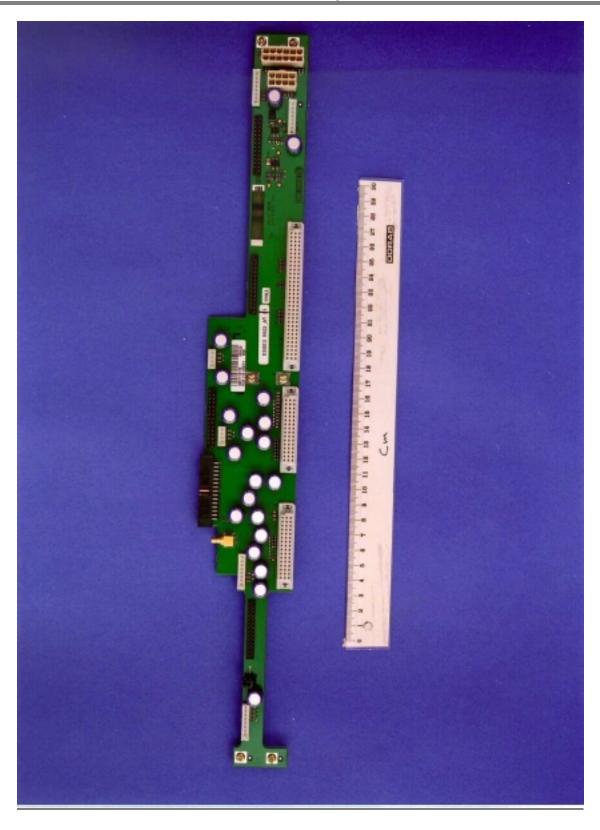

#### Photograph #

| 1  | View of microbase showing radio part and digital part.   |
|----|----------------------------------------------------------|
| 2  | Top view of Receiver circuit boards                      |
| 3  | Bottom view of Receiver circuit boards.                  |
| 4  | Top view of Transmitter circuit board.                   |
| 5  | Bottom view of Transmitter circuit board.                |
| 6  | Top view of Distribution plane circuit board.            |
| 7  | Bottom view of Distribution plane circuit board          |
| 8  | Top view of Transceiver Control Board.                   |
| 9  | Bottom view of Transceiver Control Board                 |
| 10 | Top view of Distribution Switch board                    |
| 11 | Bottom view of Distribution Switch board                 |
| 12 | Top view of Power Supply circuit board                   |
| 13 | Bottom view of Power Supply circuit board                |
| 14 | Top view of Control and Power Interface circuit board    |
| 15 | Bottom view of Control and Power Interface circuit board |
|    |                                                          |