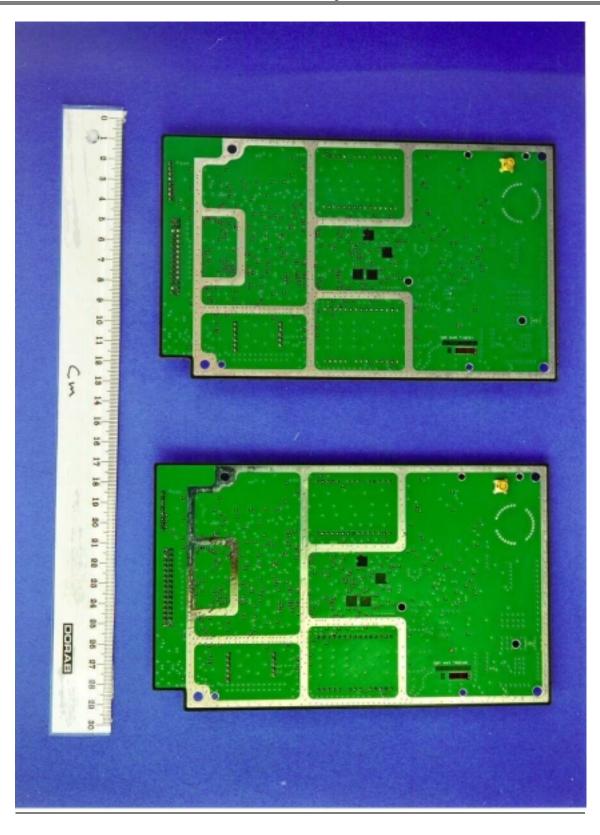

#### Photograph #

| 1  | View of microbase showing radio part and digital part.   |
|----|----------------------------------------------------------|
| 2  | Top view of Receiver circuit boards                      |
| 3  | Bottom view of Receiver circuit boards.                  |
| 4  | Top view of Transmitter circuit board.                   |
| 5  | Bottom view of Transmitter circuit board.                |
| 6  | Top view of Distribution plane circuit board.            |
| 7  | Bottom view of Distribution plane circuit board          |
| 8  | Top view of Transceiver Control Board.                   |
| 9  | Bottom view of Transceiver Control Board                 |
| 10 | Top view of Distribution Switch board                    |
| 11 | Bottom view of Distribution Switch board                 |
| 12 | Top view of Power Supply circuit board                   |
| 13 | Bottom view of Power Supply circuit board                |
| 14 | Top view of Control and Power Interface circuit board    |
| 15 | Bottom view of Control and Power Interface circuit board |
|    |                                                          |