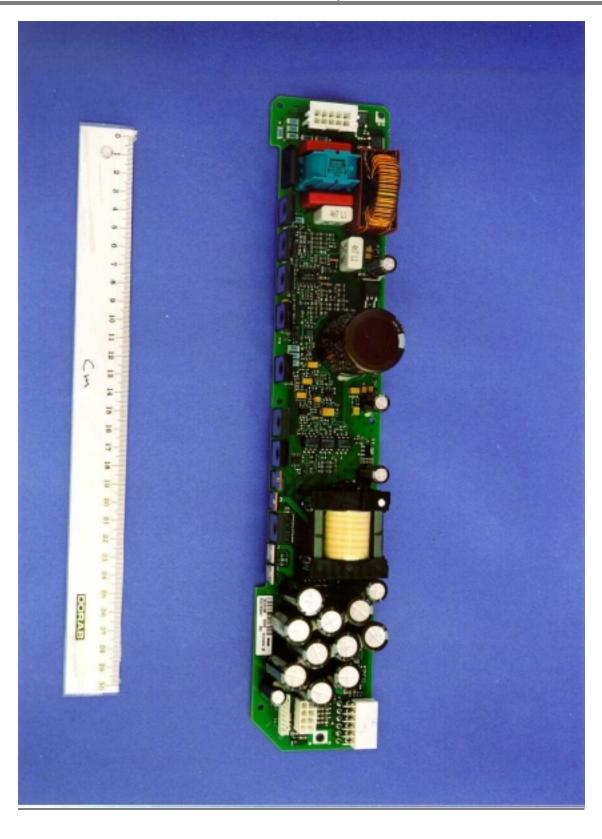

#### Photograph #

| 1  | View of microbase showing radio part and digital part.   |
|----|----------------------------------------------------------|
| 2  | Top view of Receiver circuit boards                      |
| 3  | Bottom view of Receiver circuit boards.                  |
| 4  | Top view of Transmitter circuit board.                   |
| 5  | Bottom view of Transmitter circuit board.                |
| 6  | Top view of Distribution plane circuit board.            |
| 7  | Bottom view of Distribution plane circuit board          |
| 8  | Top view of Transceiver Control Board.                   |
| 9  | Bottom view of Transceiver Control Board                 |
| 10 | Top view of Distribution Switch board                    |
| 11 | Bottom view of Distribution Switch board                 |
| 12 | Top view of Power Supply circuit board                   |
| 13 | Bottom view of Power Supply circuit board                |
| 14 | Top view of Control and Power Interface circuit board    |
| 15 | Bottom view of Control and Power Interface circuit board |
|    |                                                          |