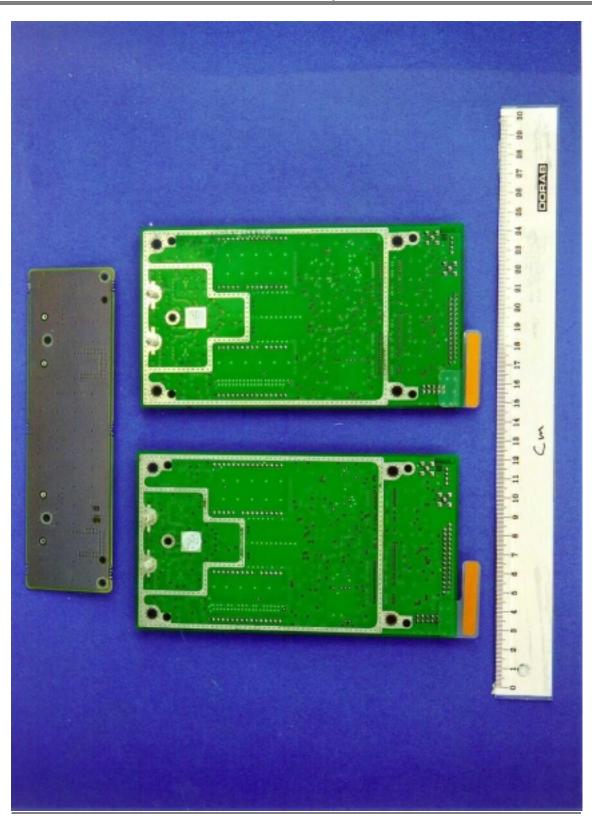

#### Photograph #

| 1  | View of microbase showing radio part and digital part.   |
|----|----------------------------------------------------------|
| 2  | Top view of Receiver circuit boards                      |
| 3  | Bottom view of Receiver circuit boards.                  |
| 4  | Top view of Transmitter circuit board.                   |
| 5  | Bottom view of Transmitter circuit board.                |
| 6  | Top view of Distribution plane circuit board.            |
| 7  | Bottom view of Distribution plane circuit board          |
| 8  | Top view of Transceiver Control Board.                   |
| 9  | Bottom view of Transceiver Control Board                 |
| 10 | Top view of Distribution Switch board                    |
| 11 | Bottom view of Distribution Switch board                 |
| 12 | Top view of Power Supply circuit board                   |
| 13 | Bottom view of Power Supply circuit board                |
| 14 | Top view of Control and Power Interface circuit board    |
| 15 | Bottom view of Control and Power Interface circuit board |
|    |                                                          |