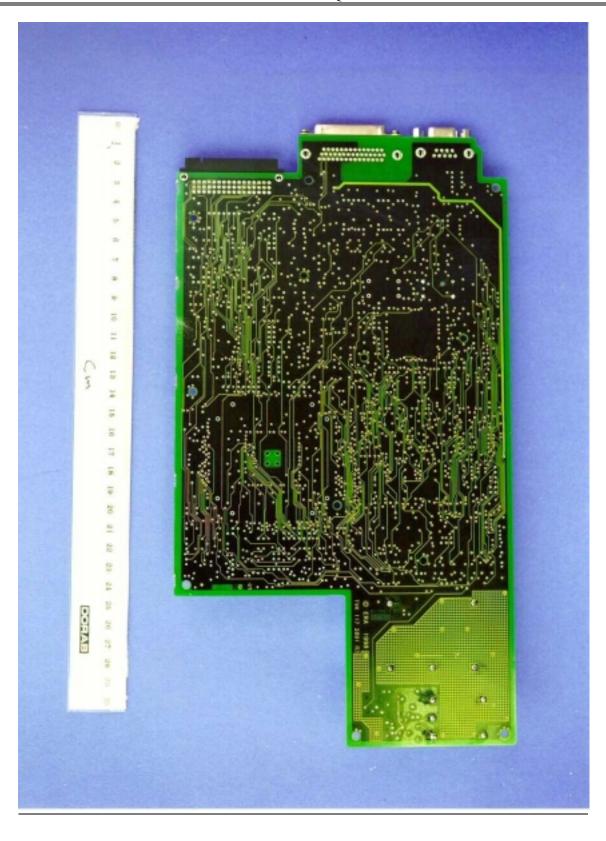

#### Photograph #

| 1  | View of microbase showing radio part and digital part.   |
|----|----------------------------------------------------------|
| 2  | Top view of Receiver circuit boards                      |
| 3  | Bottom view of Receiver circuit boards.                  |
| 4  | Top view of Transmitter circuit board.                   |
| 5  | Bottom view of Transmitter circuit board.                |
| 6  | Top view of Distribution plane circuit board.            |
| 7  | Bottom view of Distribution plane circuit board          |
| 8  | Top view of Transceiver Control Board.                   |
| 9  | Bottom view of Transceiver Control Board                 |
| 10 | Top view of Distribution Switch board                    |
| 11 | Bottom view of Distribution Switch board                 |
| 12 | Top view of Power Supply circuit board                   |
| 13 | Bottom view of Power Supply circuit board                |
| 14 | Top view of Control and Power Interface circuit board    |
| 15 | Bottom view of Control and Power Interface circuit board |
|    |                                                          |