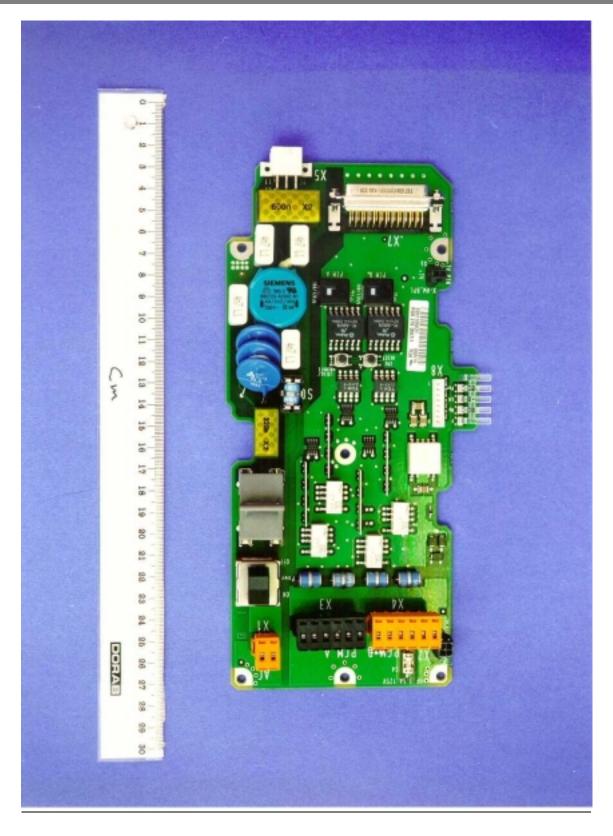

#### Photograph #

| 1  | View of microbase showing radio part and digital part.   |
|----|----------------------------------------------------------|
| 2  | Top view of Receiver circuit boards                      |
| 3  | Bottom view of Receiver circuit boards.                  |
| 4  | Top view of Transmitter circuit board.                   |
| 5  | Bottom view of Transmitter circuit board.                |
| 6  | Top view of Distribution plane circuit board.            |
| 7  | Bottom view of Distribution plane circuit board          |
| 8  | Top view of Transceiver Control Board.                   |
| 9  | Bottom view of Transceiver Control Board                 |
| 10 | Top view of Distribution Switch board                    |
| 11 | Bottom view of Distribution Switch board                 |
| 12 | Top view of Power Supply circuit board                   |
| 13 | Bottom view of Power Supply circuit board                |
| 14 | Top view of Control and Power Interface circuit board    |
| 15 | Bottom view of Control and Power Interface circuit board |
|    |                                                          |