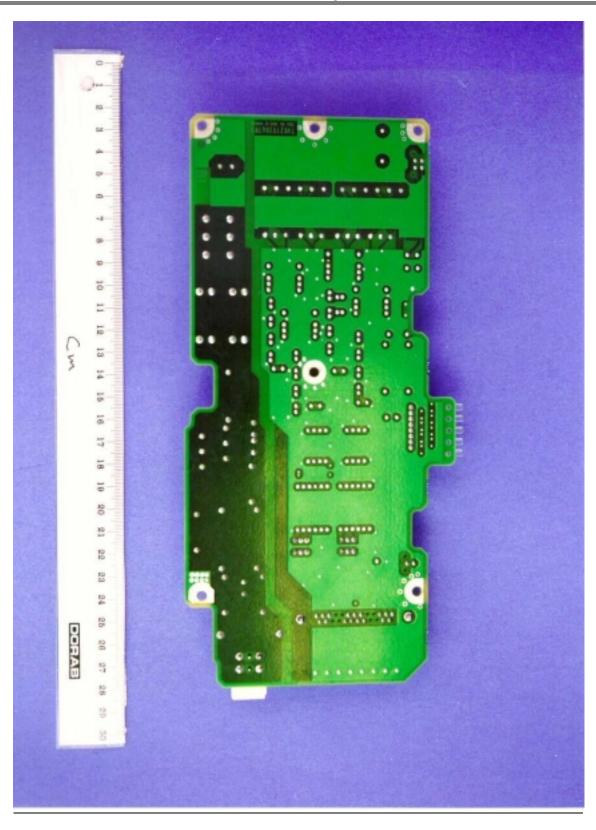

#### Photograph #

| 1  | View of microbase showing radio part and digital part.   |
|----|----------------------------------------------------------|
| 2  | Top view of Receiver circuit boards                      |
| 3  | Bottom view of Receiver circuit boards.                  |
| 4  | Top view of Transmitter circuit board.                   |
| 5  | Bottom view of Transmitter circuit board.                |
| 6  | Top view of Distribution plane circuit board.            |
| 7  | Bottom view of Distribution plane circuit board          |
| 8  | Top view of Transceiver Control Board.                   |
| 9  | Bottom view of Transceiver Control Board                 |
| 10 | Top view of Distribution Switch board                    |
| 11 | Bottom view of Distribution Switch board                 |
| 12 | Top view of Power Supply circuit board                   |
| 13 | Bottom view of Power Supply circuit board                |
| 14 | Top view of Control and Power Interface circuit board    |
| 15 | Bottom view of Control and Power Interface circuit board |
|    |                                                          |