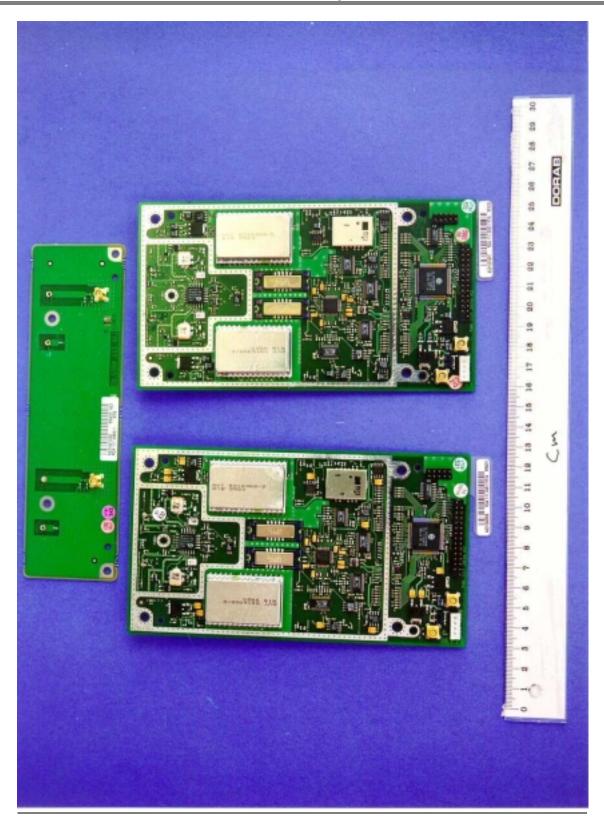

#### Photograph #

| 1  | View of microbase showing radio part and digital part.   |
|----|----------------------------------------------------------|
| 2  | Top view of Receiver circuit boards                      |
| 3  | Bottom view of Receiver circuit boards.                  |
| 4  | Top view of Transmitter circuit board.                   |
| 5  | Bottom view of Transmitter circuit board.                |
| 6  | Top view of Distribution plane circuit board.            |
| 7  | Bottom view of Distribution plane circuit board          |
| 8  | Top view of Transceiver Control Board.                   |
| 9  | Bottom view of Transceiver Control Board                 |
| 10 | Top view of Distribution Switch board                    |
| 11 | Bottom view of Distribution Switch board                 |
| 12 | Top view of Power Supply circuit board                   |
| 13 | Bottom view of Power Supply circuit board                |
| 14 | Top view of Control and Power Interface circuit board    |
| 15 | Bottom view of Control and Power Interface circuit board |
|    |                                                          |