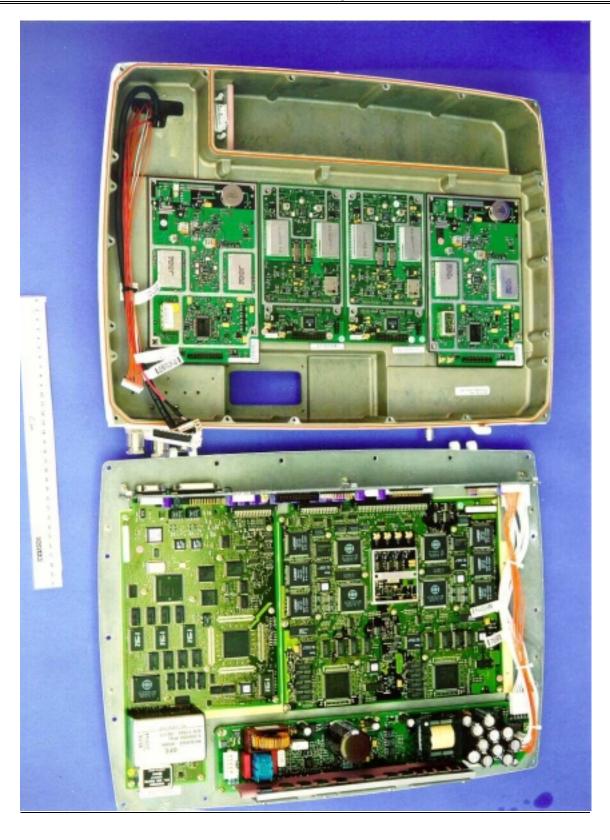

#### Photograph #

| 1  | View of microbase showing radio part and digital part.   |
|----|----------------------------------------------------------|
| 2  | Top view of Receiver circuit boards                      |
| 3  | Bottom view of Receiver circuit boards.                  |
| 4  | Top view of Transmitter circuit board.                   |
| 5  | Bottom view of Transmitter circuit board.                |
| 6  | Top view of Distribution plane circuit board.            |
| 7  | Bottom view of Distribution plane circuit board          |
| 8  | Top view of Transceiver Control Board.                   |
| 9  | Bottom view of Transceiver Control Board                 |
| 10 | Top view of Distribution Switch board                    |
| 11 | Bottom view of Distribution Switch board                 |
| 12 | Top view of Power Supply circuit board                   |
| 13 | Bottom view of Power Supply circuit board                |
| 14 | Top view of Control and Power Interface circuit board    |
| 15 | Bottom view of Control and Power Interface circuit board |
|    |                                                          |