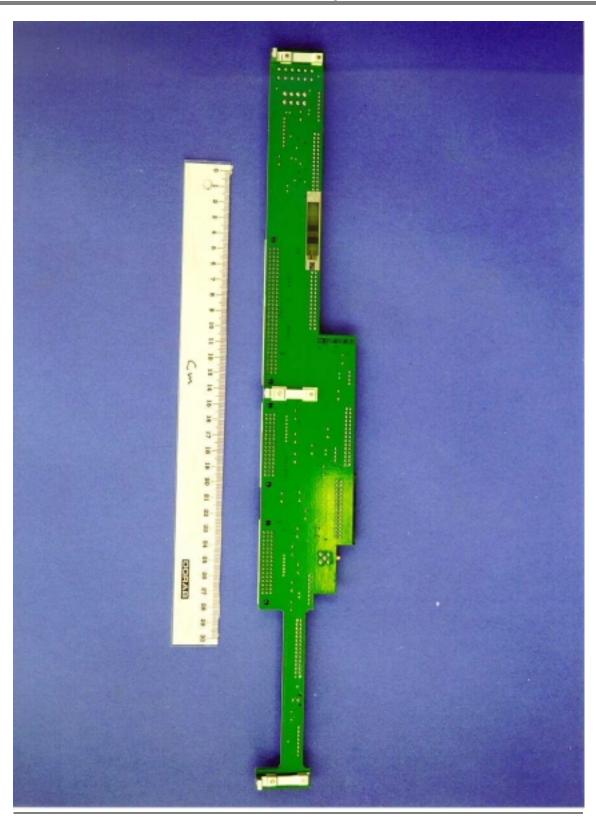

#### Photograph #

| 1  | View of microbase showing radio part and digital part.   |
|----|----------------------------------------------------------|
| 2  | Top view of Receiver circuit boards                      |
| 3  | Bottom view of Receiver circuit boards.                  |
| 4  | Top view of Transmitter circuit board.                   |
| 5  | Bottom view of Transmitter circuit board.                |
| 6  | Top view of Distribution plane circuit board.            |
| 7  | Bottom view of Distribution plane circuit board          |
| 8  | Top view of Transceiver Control Board.                   |
| 9  | Bottom view of Transceiver Control Board                 |
| 10 | Top view of Distribution Switch board                    |
| 11 | Bottom view of Distribution Switch board                 |
| 12 | Top view of Power Supply circuit board                   |
| 13 | Bottom view of Power Supply circuit board                |
| 14 | Top view of Control and Power Interface circuit board    |
| 15 | Bottom view of Control and Power Interface circuit board |
|    |                                                          |