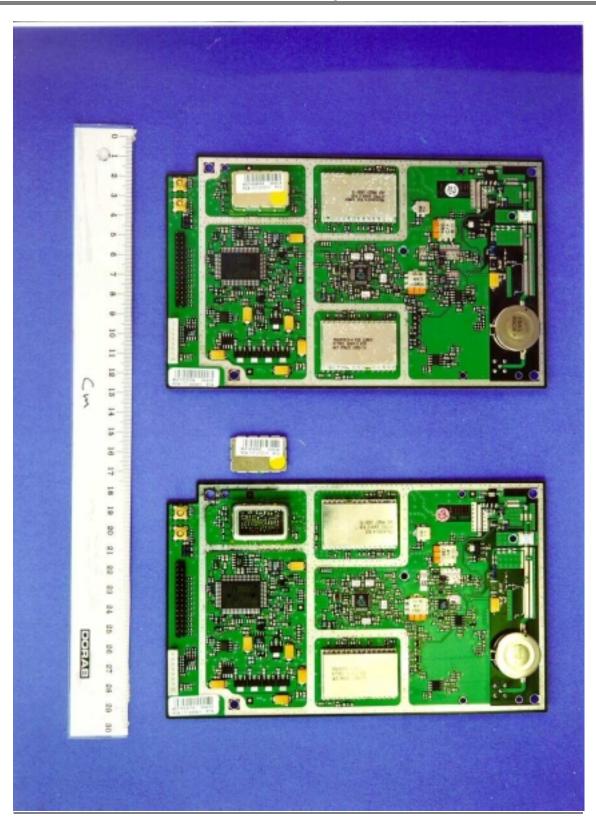

#### Photograph #

| 1  | View of microbase showing radio part and digital part.   |
|----|----------------------------------------------------------|
| 2  | Top view of Receiver circuit boards                      |
| 3  | Bottom view of Receiver circuit boards.                  |
| 4  | Top view of Transmitter circuit board.                   |
| 5  | Bottom view of Transmitter circuit board.                |
| 6  | Top view of Distribution plane circuit board.            |
| 7  | Bottom view of Distribution plane circuit board          |
| 8  | Top view of Transceiver Control Board.                   |
| 9  | Bottom view of Transceiver Control Board                 |
| 10 | Top view of Distribution Switch board                    |
| 11 | Bottom view of Distribution Switch board                 |
| 12 | Top view of Power Supply circuit board                   |
| 13 | Bottom view of Power Supply circuit board                |
| 14 | Top view of Control and Power Interface circuit board    |
| 15 | Bottom view of Control and Power Interface circuit board |
|    |                                                          |