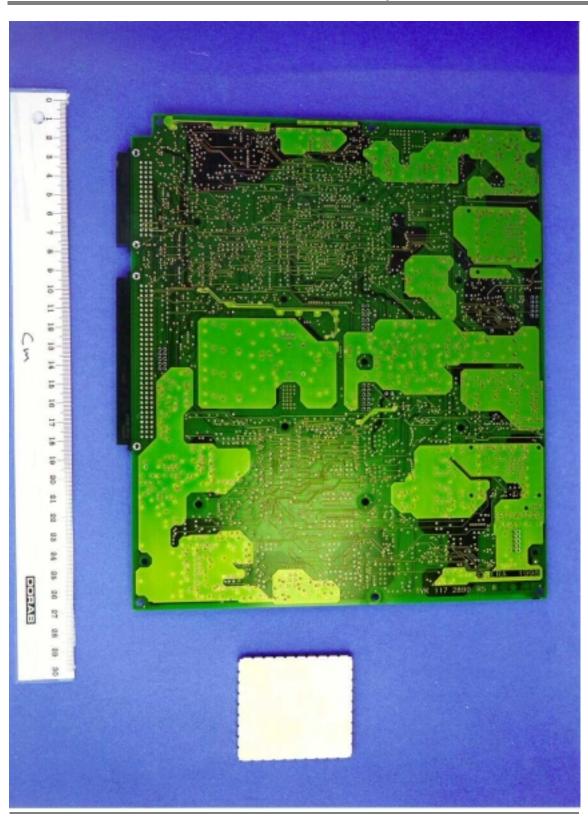

#### Photograph #

| 1  | View of microbase showing radio part and digital part.   |
|----|----------------------------------------------------------|
| 2  | Top view of Receiver circuit boards                      |
| 3  | Bottom view of Receiver circuit boards.                  |
| 4  | Top view of Transmitter circuit board.                   |
| 5  | Bottom view of Transmitter circuit board.                |
| 6  | Top view of Distribution plane circuit board.            |
| 7  | Bottom view of Distribution plane circuit board          |
| 8  | Top view of Transceiver Control Board.                   |
| 9  | Bottom view of Transceiver Control Board                 |
| 10 | Top view of Distribution Switch board                    |
| 11 | Bottom view of Distribution Switch board                 |
| 12 | Top view of Power Supply circuit board                   |
| 13 | Bottom view of Power Supply circuit board                |
| 14 | Top view of Control and Power Interface circuit board    |
| 15 | Bottom view of Control and Power Interface circuit board |
|    |                                                          |