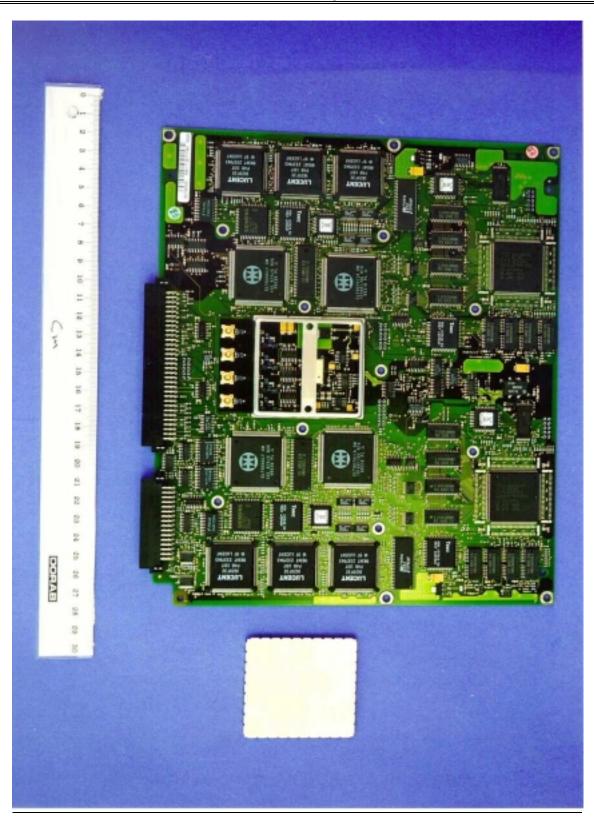

#### Photograph #

| 1  | View of microbase showing radio part and digital part.   |
|----|----------------------------------------------------------|
| 2  | Top view of Receiver circuit boards                      |
| 3  | Bottom view of Receiver circuit boards.                  |
| 4  | Top view of Transmitter circuit board.                   |
| 5  | Bottom view of Transmitter circuit board.                |
| 6  | Top view of Distribution plane circuit board.            |
| 7  | Bottom view of Distribution plane circuit board          |
| 8  | Top view of Transceiver Control Board.                   |
| 9  | Bottom view of Transceiver Control Board                 |
| 10 | Top view of Distribution Switch board                    |
| 11 | Bottom view of Distribution Switch board                 |
| 12 | Top view of Power Supply circuit board                   |
| 13 | Bottom view of Power Supply circuit board                |
| 14 | Top view of Control and Power Interface circuit board    |
| 15 | Bottom view of Control and Power Interface circuit board |
|    |                                                          |