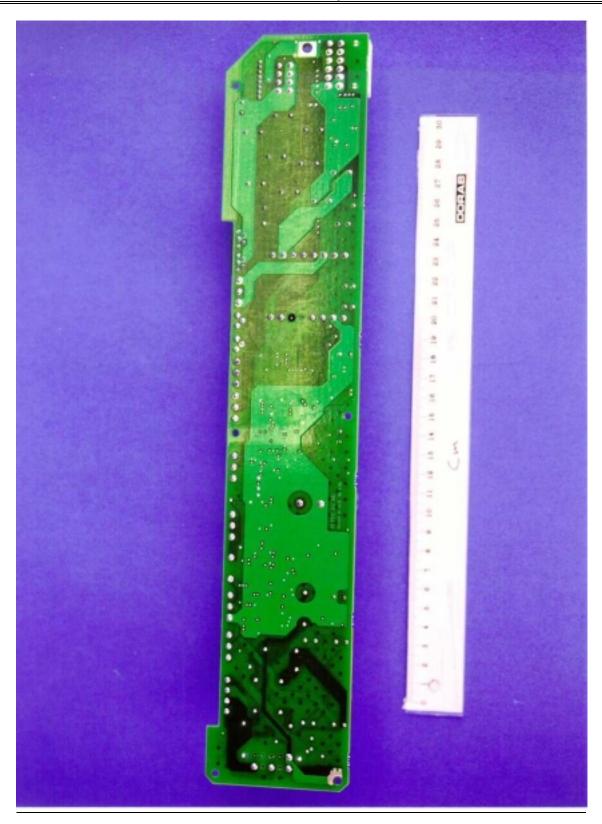

#### Photograph #

| 1  | View of microbase showing radio part and digital part.   |
|----|----------------------------------------------------------|
| 2  | Top view of Receiver circuit boards                      |
| 3  | Bottom view of Receiver circuit boards.                  |
| 4  | Top view of Transmitter circuit board.                   |
| 5  | Bottom view of Transmitter circuit board.                |
| 6  | Top view of Distribution plane circuit board.            |
| 7  | Bottom view of Distribution plane circuit board          |
| 8  | Top view of Transceiver Control Board.                   |
| 9  | Bottom view of Transceiver Control Board                 |
| 10 | Top view of Distribution Switch board                    |
| 11 | Bottom view of Distribution Switch board                 |
| 12 | Top view of Power Supply circuit board                   |
| 13 | Bottom view of Power Supply circuit board                |
| 14 | Top view of Control and Power Interface circuit board    |
| 15 | Bottom view of Control and Power Interface circuit board |
|    |                                                          |