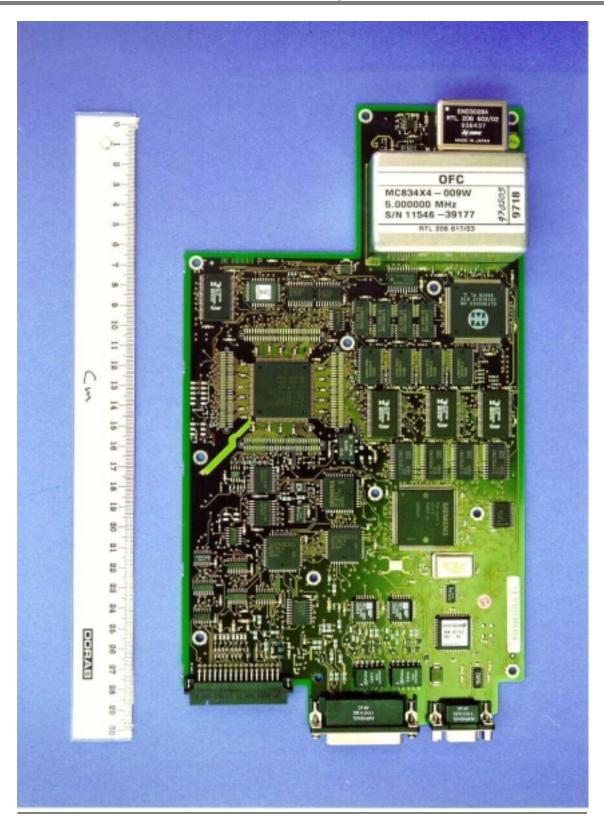

#### Photograph #

| 1  | View of microbase showing radio part and digital part.   |
|----|----------------------------------------------------------|
| 2  | Top view of Receiver circuit boards                      |
| 3  | Bottom view of Receiver circuit boards.                  |
| 4  | Top view of Transmitter circuit board.                   |
| 5  | Bottom view of Transmitter circuit board.                |
| 6  | Top view of Distribution plane circuit board.            |
| 7  | Bottom view of Distribution plane circuit board          |
| 8  | Top view of Transceiver Control Board.                   |
| 9  | Bottom view of Transceiver Control Board                 |
| 10 | Top view of Distribution Switch board                    |
| 11 | Bottom view of Distribution Switch board                 |
| 12 | Top view of Power Supply circuit board                   |
| 13 | Bottom view of Power Supply circuit board                |
| 14 | Top view of Control and Power Interface circuit board    |
| 15 | Bottom view of Control and Power Interface circuit board |
|    |                                                          |