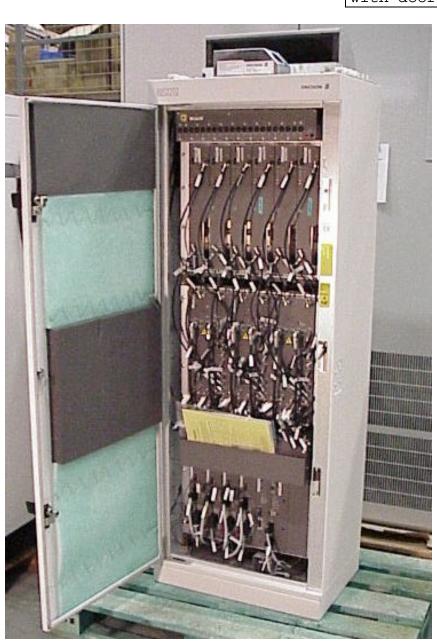

# EXTERNAL PHOTOGRAPHS

2.1033 (c)(12) Front of RBS2000-1900 2101 with door open.

APPLICANT: Ericsson Radio Systems AB

FCC ID NO. B5KKRC13149-15