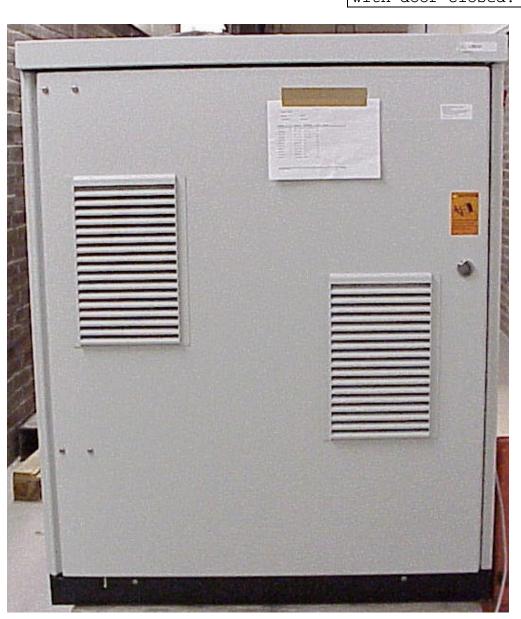

# EXTERNAL PHOTOGRAPHS

2.1033 (c)(12) Front of RBS2000-1900 2101 with door closed.

APPLICANT: Ericsson Radio Systems AB

FCC ID NO. B5KKRC13149-15