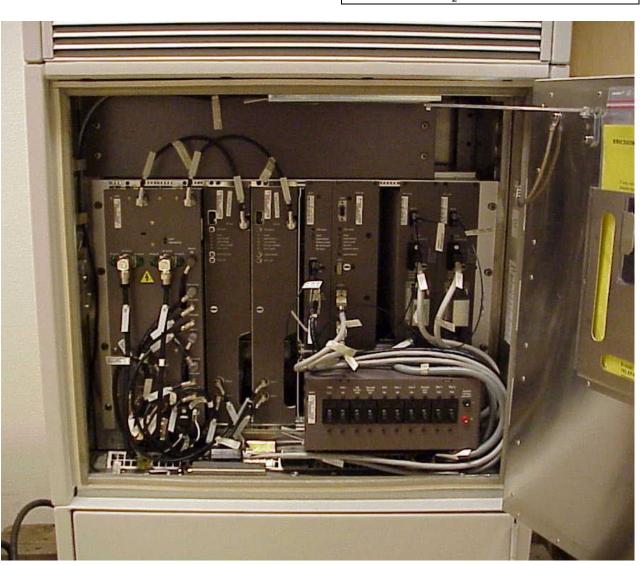

# EXTERNAL PHOTOGRAPHS

2.1033 (c)(12) Front of RBS2000-1900 2102 with door open.

APPLICANT: Ericsson Radio Systems AB

FCC ID NO. B5KKRC13149-15