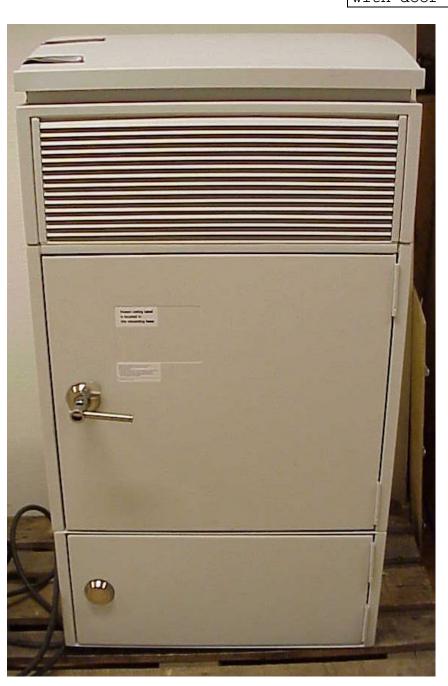

# EXTERNAL PHOTOGRAPHS

2.1033 (c)(12) Front of RBS2000-1900 2102 with door closed.

APPLICANT: Ericsson Radio Systems AB

FCC ID NO. B5KKRC13149-15