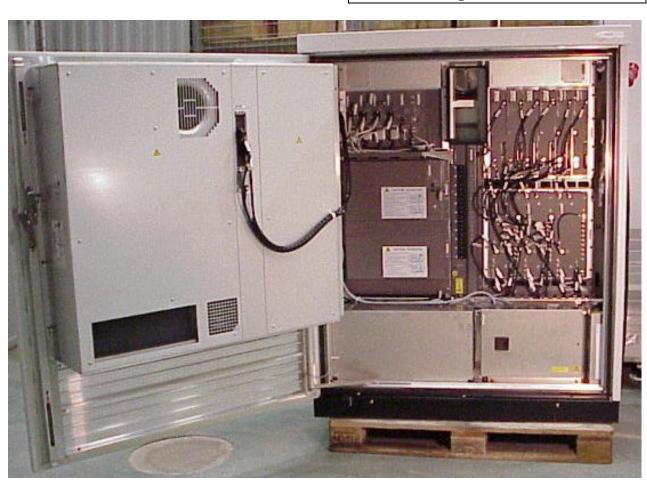

# EXTERNAL PHOTOGRAPHS

2.1033 (c)(12) Front of RBS2000-1900 2101 with door open.

APPLICANT: Ericsson Radio Systems AB

FCC ID NO. B5KKRC13149-15