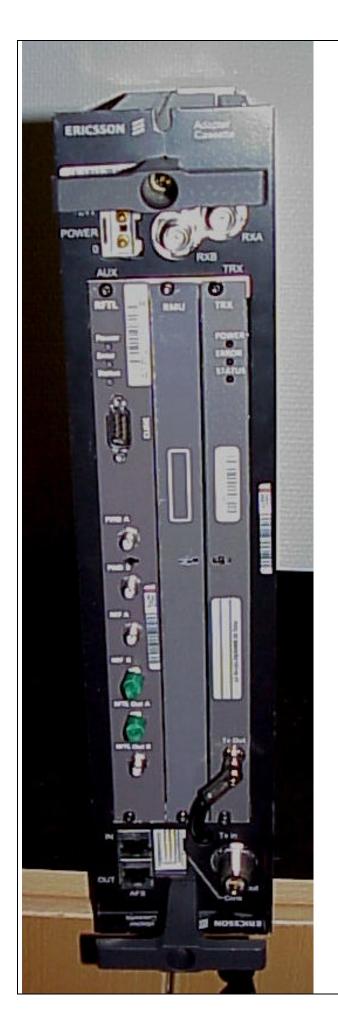

# EXTERNAL PHOTOGRAPHS

2.1033 (c)(12) Front CASSETTE for RBS882

APPLICANT: Ericsson Radio System AB

FCC ID NO. B5KKRC12110-11