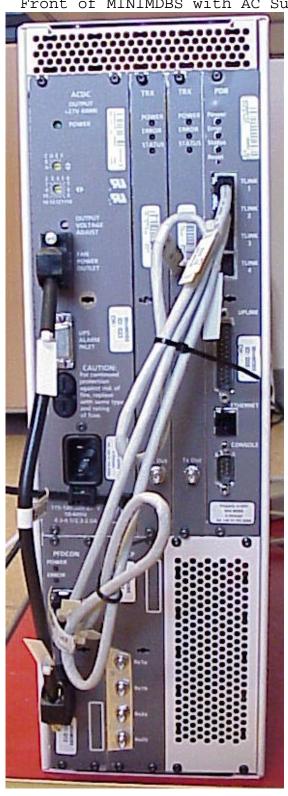

FCC ID NO. B5KKRC12110-11

# EXTERNAL PHOTOGRAPHS

2.1033 (c)(12)
Front of RBS884 Macro with doors of.



APPLICANT: Ericsson Radio System AB

FCC ID NO. B5KKRC12110-11

# EXTERNAL PHOTOGRAPHS

2.1033 (c)(12)
Front of RBS884 Macro with doors on.



APPLICANT: Ericsson Radio System AB

FCC ID NO. B5KKRC12110-11

# EXTERNAL PHOTOGRAPHS

2.1033 (c)(12) Front CASSETTE for RBS882

APPLICANT: Ericsson Radio System AB

FCC ID NO. B5KKRC12110-11

### EXTERNAL PHOTOGRAPHS

2.1033 (C)(12) Front of RBS884M Micro with AC Supply



APPLICANT: Ericsson Radio System AB

FCC ID NO. B5KKRC12110-11

### PHOTOGRAPH

2.1033 (C)(12) Front of RBS884M Micro with DC Supply



APPLICANT: Ericsson Radio System AB

FCC ID NO. B5KKRC12110-11

### EXTERNAL PHOTOGRAPHS

2.1033 (C)(12) Front of MINIMDBS with AC Supply