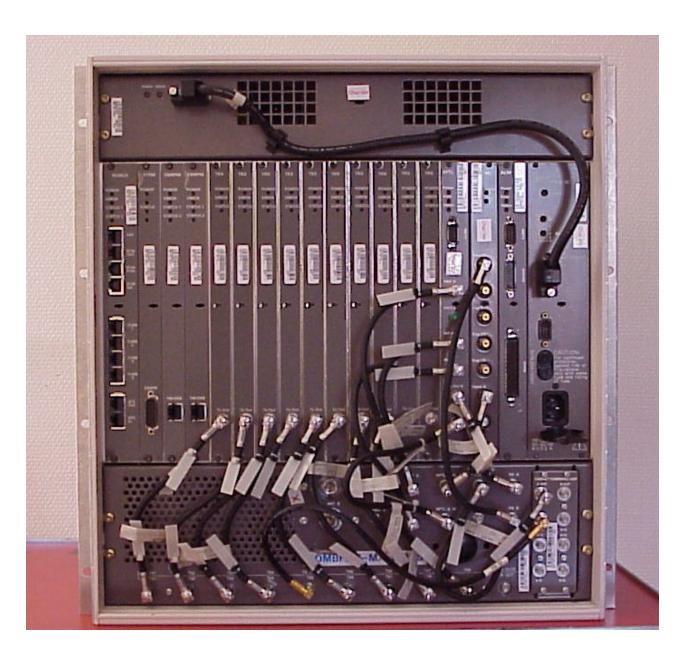

### EXTERNAL PHOTOGRAPHS

2.1033 (C)(12) Front of RBS884M Micro with AC Supply

APPLICANT: Ericsson Radio System AB

FCC ID NO. B5KKRC12110-11

### PHOTOGRAPH

2.1033 (C)(12) Front of RBS884M Micro with DC Supply

APPLICANT: Ericsson Radio System AB

FCC ID NO. B5KKRC12110-11