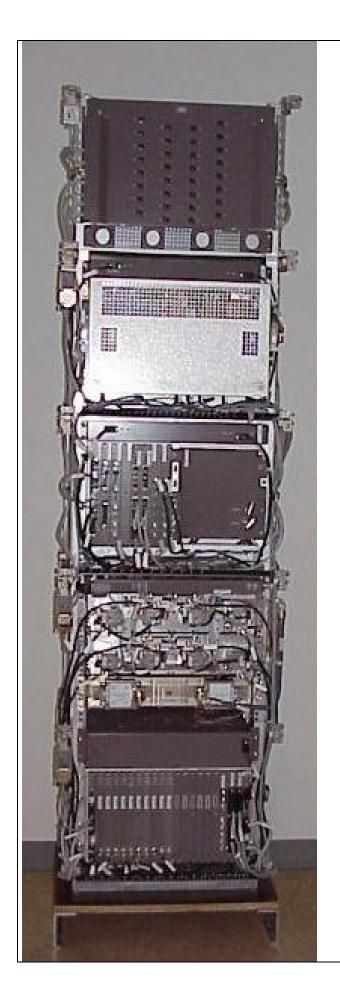

# EXTERNAL PHOTOGRAPHS

2.1033 (c)(12)
Front of RBS884 Macro with doors of.

APPLICANT: Ericsson Radio System AB

FCC ID NO. B5KKRC12110-11