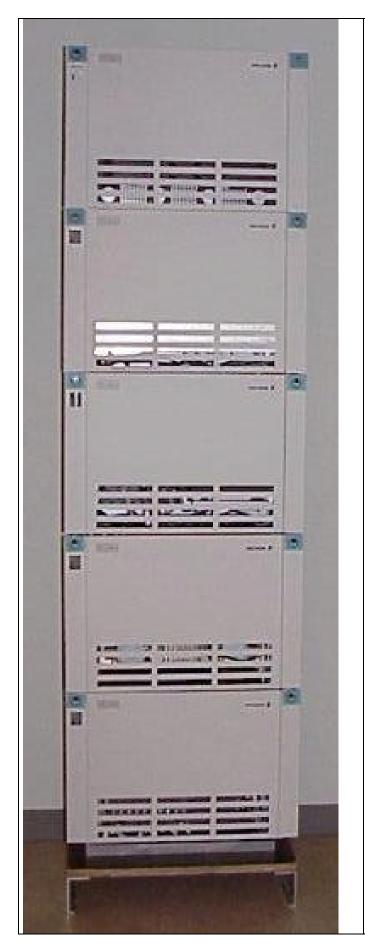

# EXTERNAL PHOTOGRAPHS

2.1033 (c)(12)
Front of RBS884 Macro with doors on.

APPLICANT: Ericsson Radio System AB

FCC ID NO. B5KKRC12110-11