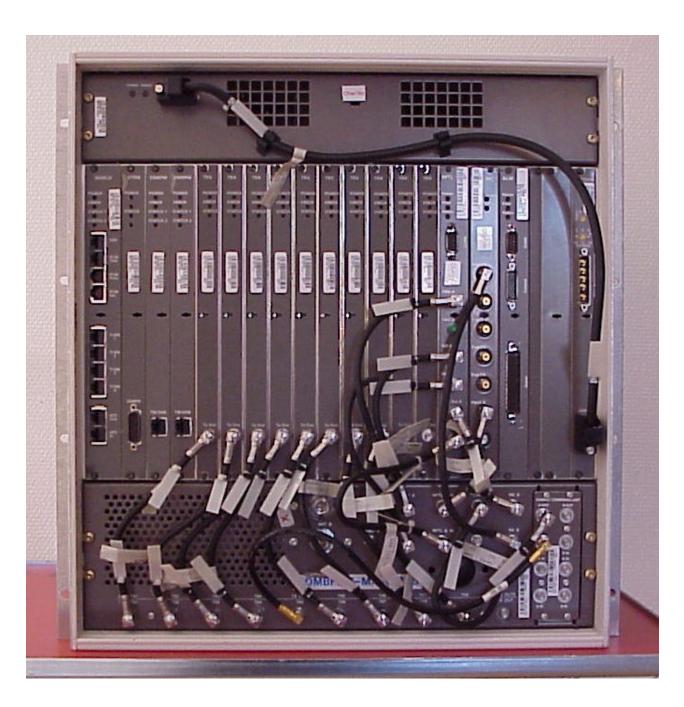

# EXTERNAL PHOTOGRAPHS

2.1033 (c)(12) Front CASSETTE for RBS882

APPLICANT: Ericsson Radio System AB

FCC ID NO. B5KKRC12110-11