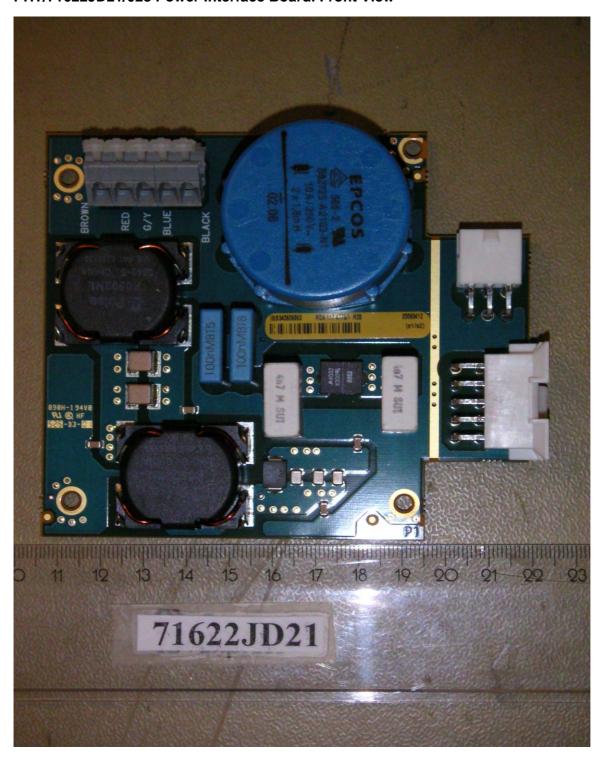

## PHT/71622JD21/028 Power Interface Board. Front View

**TEST REPORT** 

S.No: RFI/MPTE1/RP71622JD21A

Page: 147 of 150

Issue Date: 16 August 2006

Test Of: Ericsson AB

**RBS 2308 850 MHz** 

To: FCC Part 22: 2005