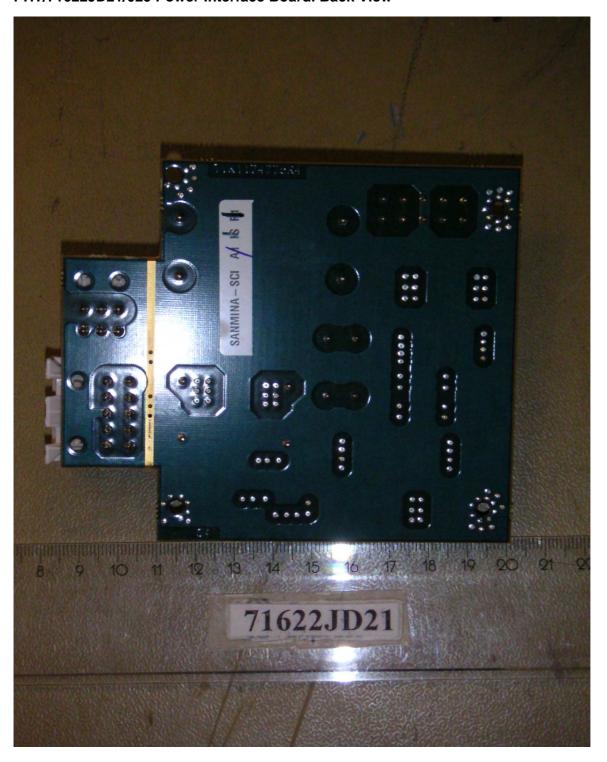

## PHT/71622JD21/029 Power Interface Board. Back View

**TEST REPORT** 

S.No: RFI/MPTE1/RP71622JD21A

Page: 148 of 150

Issue Date: 16 August 2006

Test Of: Ericsson AB

**RBS 2308 850 MHz** 

To: FCC Part 22: 2005