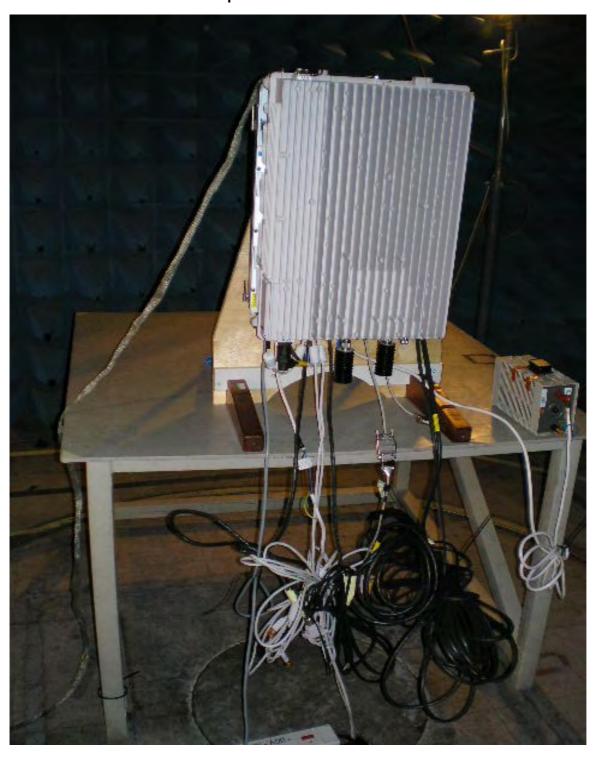

# PHT/71622JD21/031 Radiated Spurious Emissions 2

**TEST REPORT** 

S.No: RFI/MPTE1/RP71622JD21A

Page: 150 of 150

Issue Date: 16 August 2006

Test Of: Ericsson AB

**RBS 2308 850 MHz** 

To: FCC Part 22: 2005