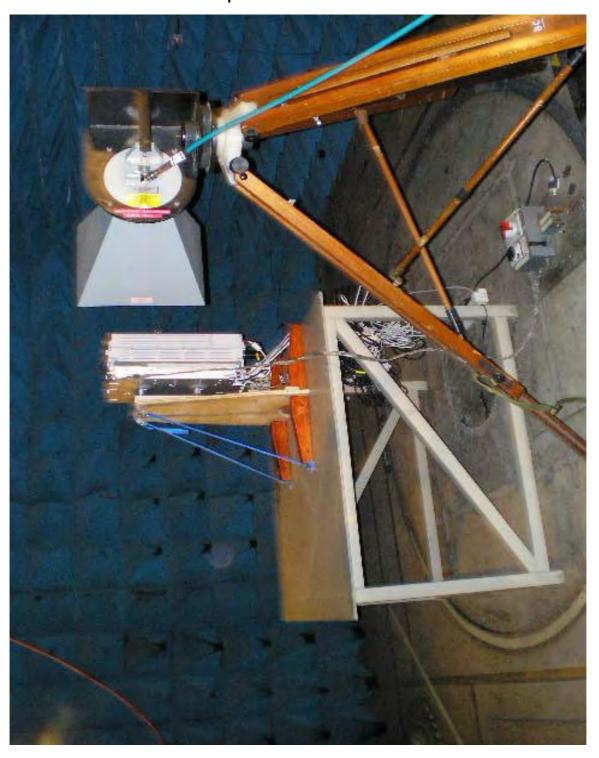

# PHT/71622JD21/030 Radiated Spurious Emissions 1

**TEST REPORT** 

S.No: RFI/MPTE1/RP71622JD21A

Page: 149 of 150

Issue Date: 16 August 2006

Test Of: Ericsson AB

RBS 2308 850 MHz

To: FCC Part 22: 2005