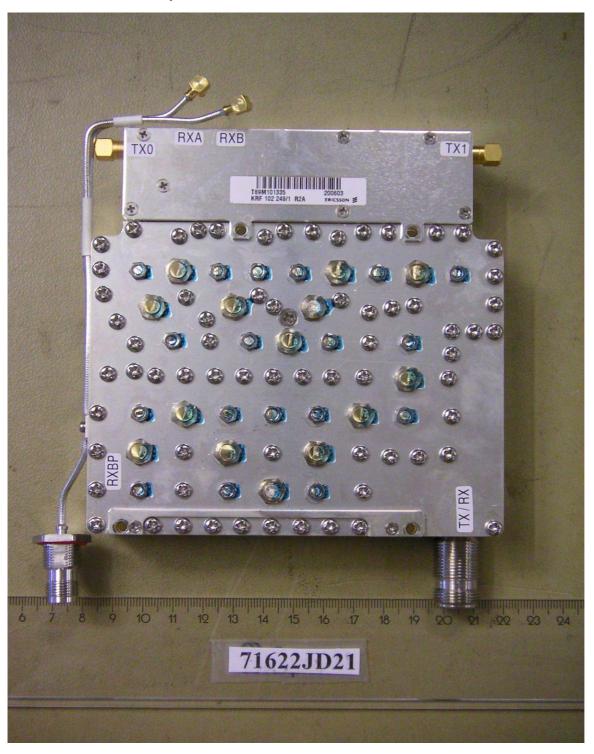

# PHT/71622JD21/017 Duplex Filter 1. Front View

**TEST REPORT** 

S.No: RFI/MPTE1/RP71622JD21A

Page: 136 of 150

Issue Date: 16 August 2006

Test Of: Ericsson AB

**RBS 2308 850 MHz** 

To: FCC Part 22: 2005