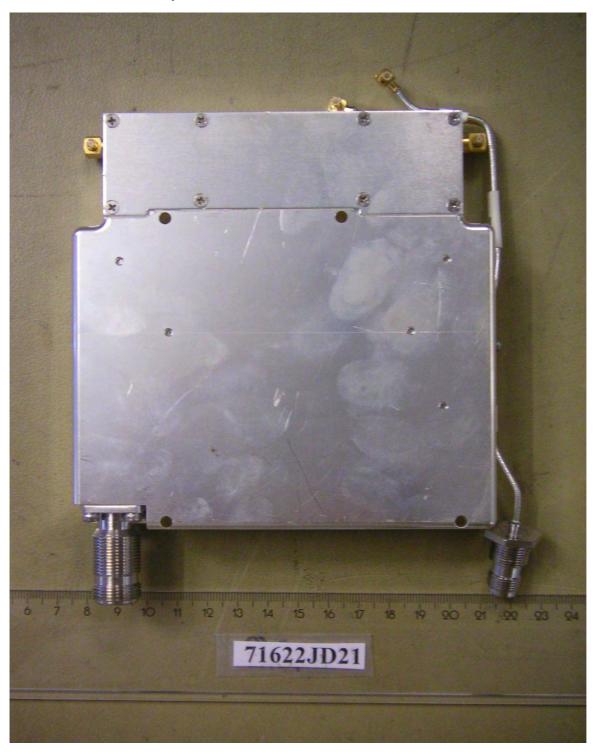

# PHT/71622JD21/018 Duplex Filter 1. Back View

**TEST REPORT** 

S.No: RFI/MPTE1/RP71622JD21A

Page: 137 of 150

Issue Date: 16 August 2006

Test Of: Ericsson AB

**RBS 2308 850 MHz** 

To: FCC Part 22: 2005