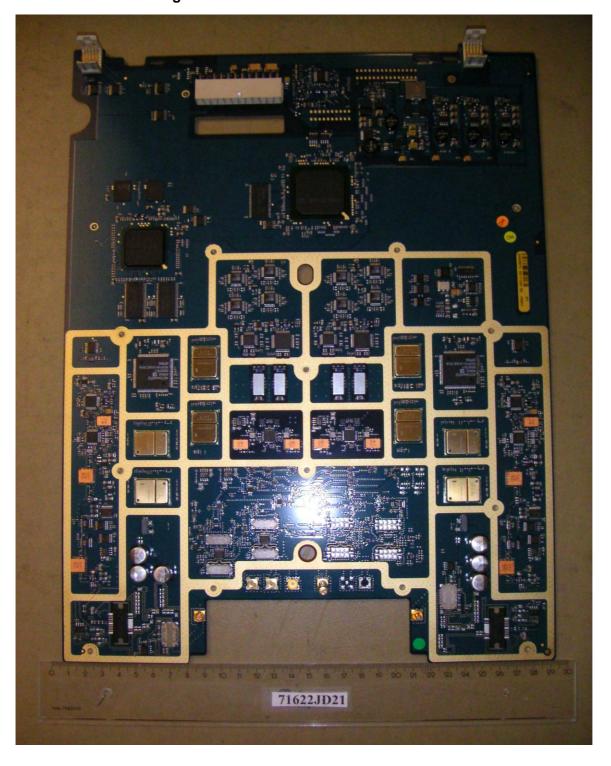

# PHT/71622JD21/015 Digital Radio Access Board 2. Front View

**TEST REPORT** 

S.No: RFI/MPTE1/RP71622JD21A

Page: 134 of 150

Issue Date: 16 August 2006

Test Of: Ericsson AB

**RBS 2308 850 MHz** 

To: FCC Part 22: 2005