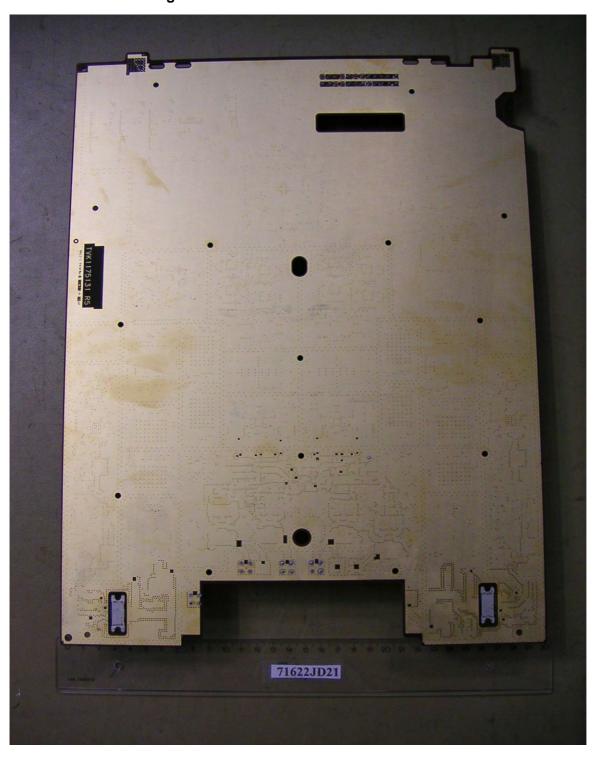

# PHT/71622JD21/016 Digital Radio Access Board 2. Back View

**TEST REPORT** 

S.No: RFI/MPTE1/RP71622JD21A

Page: 135 of 150

Issue Date: 16 August 2006

Test Of: Ericsson AB

**RBS 2308 850 MHz** 

To: FCC Part 22: 2005