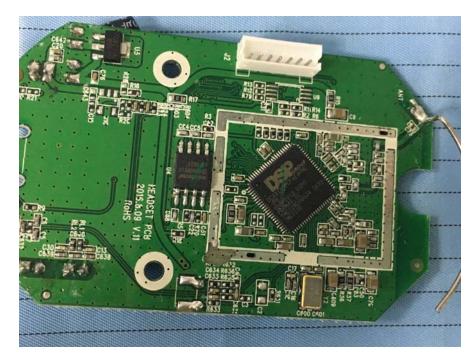

## **EXHIBIT C - EUT INTERNAL PHOTOGRAPHS**

Model: ULHD-R (UltraLite HD-R)

EUT- Cover off View 1



#### EUT– Cover off View 2



#### EUT– Cover off View 3



EUT – Cover off View 4



EUT – Main Board 1 Top View



EUT – Main Board 1 Top Shielding off View



# EUT – Main Chip View



**EUT – Main Board 1 Bottom View** 



## EUT – Main Board 2 Top View



EUT – Main Board 2 Bottom View



## **EUT – Battery Front View**



**EUT – Battery Rear View** 



#### Model: ULHD-RD (UltraLite HD-RD)

#### EUT– Cover off View 1



## EUT– Cover off View 2



#### EUT– Cover off View 3



#### EUT – Cover off View 4



#### **EUT – Cover off View 5**



#### EUT – Cover off View 6



## EUT – Main Board 1 Top View



EUT – Main Board 1 Top Shielding off View



# EUT – Main Chip View



**EUT – Main Board 1 Bottom View** 



## EUT – Main Board 2 Top View



## EUT – Main Board 2 Bottom View



# **EUT – Battery Front View**



## **EUT – Battery Rear View**