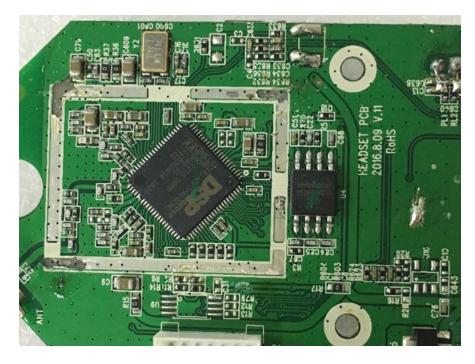

## **EXHIBIT C - EUT INTERNAL PHOTOGRAPHS**

Model: ULHD-R (UltraLite HD-R)

EUT- Cover off View 1



#### EUT– Cover off View 2



#### EUT– Cover off View 3



EUT – Cover off View 4



EUT – Main Board 1 Top View



EUT – Main Board 1 Top Shielding off View



# EUT – Main Chip View



**EUT – Main Board 1 Bottom View** 



## EUT – Main Board 2 Top View



EUT – Main Board 2 Bottom View



## **EUT – Battery Front View**



**EUT – Battery Rear View** 



#### Model: ULHD-RD (UltraLite HD-RD)

#### EUT– Cover off View 1



## EUT– Cover off View 2



#### EUT– Cover off View 3



#### EUT – Cover off View 4



#### **EUT – Cover off View 5**



#### EUT – Cover off View 6



## EUT – Main Board 1 Top View



EUT – Main Board 1 Top Shielding off View



# EUT – Main Chip View



**EUT – Main Board 1 Bottom View** 



## EUT – Main Board 2 Top View



## EUT – Main Board 2 Bottom View



# **EUT – Battery Front View**



## **EUT – Battery Rear View**