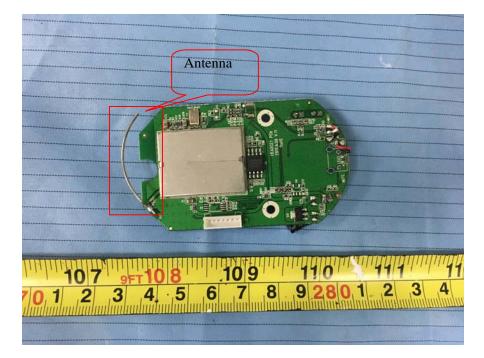

#### EUT– Cover off View 3

EUT – Cover off View 4

EUT – Main Board 1 Top View

EUT – Main Board 1 Top Shielding off View

# EUT – Main Chip View

**EUT – Main Board 1 Bottom View** 