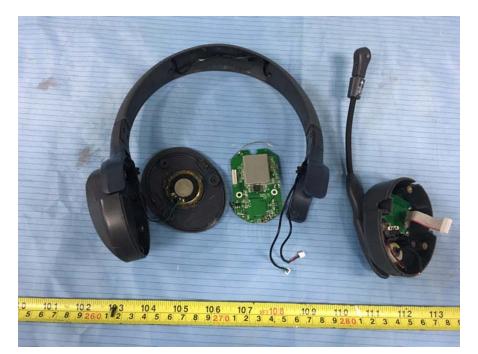

#### EUT– Cover off View 3

EUT – Cover off View 4

EUT – Main Board 1 Top View

EUT – Main Board 1 Top Shielding off View