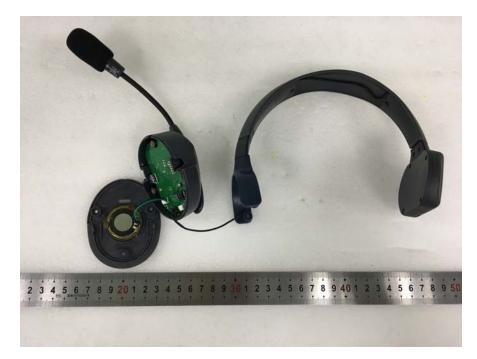

#### EUT– Cover off View 3

EUT – Cover off View 4

EUT – Main Board 1 Top View

EUT – Main Board 1 Top Shielding off View