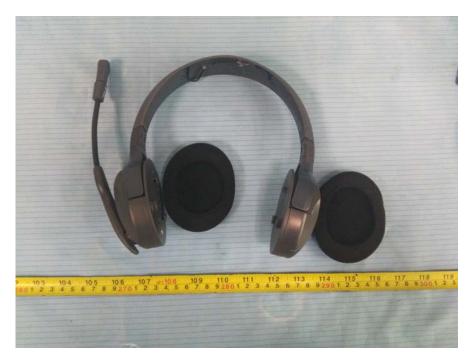

## **EXHIBIT C - EUT INTERNAL PHOTOGRAPHS**

Model: ULHD-R (UltraLite HD-R)

EUT- Cover off View 1