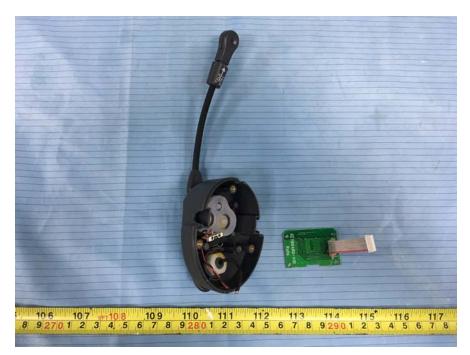

## **EXHIBIT C - EUT INTERNAL PHOTOGRAPHS**

Model: ULHD-R (UltraLite HD-R)

EUT- Cover off View 1

#### EUT– Cover off View 2

#### EUT– Cover off View 3

EUT – Cover off View 4

EUT – Main Board 1 Top View

EUT – Main Board 1 Top Shielding off View