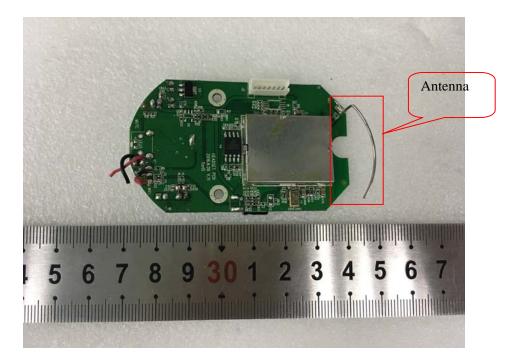

#### EUT– Cover off View 3

EUT – Cover off View 4

EUT – Main Board 1 Top View

EUT – Main Board 1 Top Shielding off View

# EUT – Main Chip View

**EUT – Main Board 1 Bottom View** 