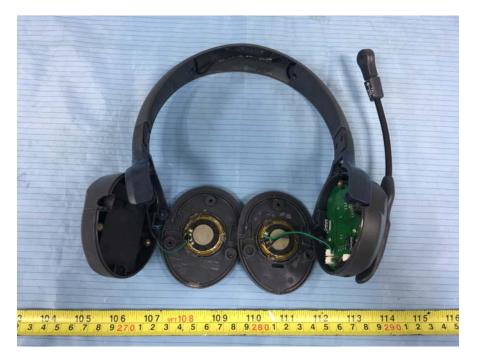

## **EXHIBIT C - EUT INTERNAL PHOTOGRAPHS**

Model: ULHD-R (UltraLite HD-R)

EUT- Cover off View 1



#### EUT– Cover off View 2



#### EUT– Cover off View 3



EUT – Cover off View 4



EUT – Main Board 1 Top View



EUT – Main Board 1 Top Shielding off View



# EUT – Main Chip View



**EUT – Main Board 1 Bottom View** 



## EUT – Main Board 2 Top View



EUT – Main Board 2 Bottom View



## **EUT – Battery Front View**



**EUT – Battery Rear View** 



#### Model: ULHD-RD (UltraLite HD-RD)

#### EUT– Cover off View 1



## EUT– Cover off View 2



#### EUT– Cover off View 3



#### EUT – Cover off View 4



#### **EUT – Cover off View 5**



#### EUT – Cover off View 6



## EUT – Main Board 1 Top View



EUT – Main Board 1 Top Shielding off View



# EUT – Main Chip View



**EUT – Main Board 1 Bottom View** 



## EUT – Main Board 2 Top View



## EUT – Main Board 2 Bottom View



# **EUT – Battery Front View**



## **EUT – Battery Rear View**