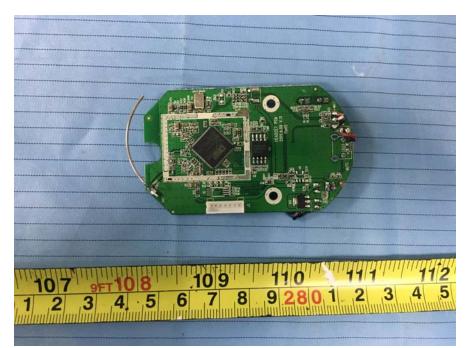

## **EXHIBIT C - EUT INTERNAL PHOTOGRAPHS**

Model: ULHD-R (UltraLite HD-R)

EUT- Cover off View 1



#### EUT– Cover off View 2



#### EUT– Cover off View 3



EUT – Cover off View 4



EUT – Main Board 1 Top View



EUT – Main Board 1 Top Shielding off View



# EUT – Main Chip View



**EUT – Main Board 1 Bottom View** 



## EUT – Main Board 2 Top View



EUT – Main Board 2 Bottom View



## **EUT – Battery Front View**



**EUT – Battery Rear View** 



#### Model: ULHD-RD (UltraLite HD-RD)

#### EUT– Cover off View 1



## EUT– Cover off View 2



#### EUT– Cover off View 3



#### EUT – Cover off View 4



#### **EUT – Cover off View 5**



#### EUT – Cover off View 6



## EUT – Main Board 1 Top View



EUT – Main Board 1 Top Shielding off View



# EUT – Main Chip View



**EUT – Main Board 1 Bottom View** 



## EUT – Main Board 2 Top View



## EUT – Main Board 2 Bottom View



# **EUT – Battery Front View**



## **EUT – Battery Rear View**