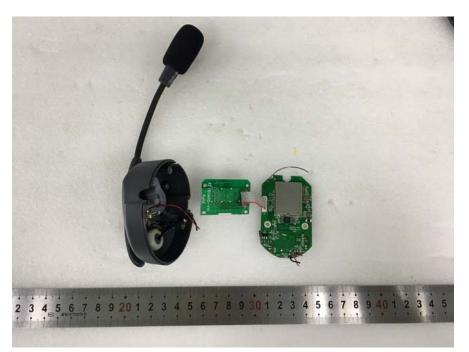

## **EXHIBIT C - EUT INTERNAL PHOTOGRAPHS**

Model: ULHD-R (UltraLite HD-R)

EUT- Cover off View 1



#### EUT– Cover off View 2



#### EUT– Cover off View 3



EUT – Cover off View 4



EUT – Main Board 1 Top View



EUT – Main Board 1 Top Shielding off View



# EUT – Main Chip View



**EUT – Main Board 1 Bottom View** 



## EUT – Main Board 2 Top View



EUT – Main Board 2 Bottom View



## **EUT – Battery Front View**



**EUT – Battery Rear View** 



#### Model: ULHD-RD (UltraLite HD-RD)

#### EUT– Cover off View 1



## EUT– Cover off View 2



#### EUT– Cover off View 3



#### EUT – Cover off View 4



#### **EUT – Cover off View 5**



#### EUT – Cover off View 6



## EUT – Main Board 1 Top View



EUT – Main Board 1 Top Shielding off View



# EUT – Main Chip View



**EUT – Main Board 1 Bottom View** 



## EUT – Main Board 2 Top View



## EUT – Main Board 2 Bottom View



# **EUT – Battery Front View**



## **EUT – Battery Rear View**