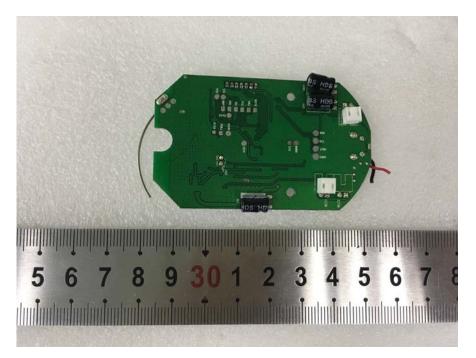

## **EXHIBIT C - EUT INTERNAL PHOTOGRAPHS**

Model: ULHD-R (UltraLite HD-R)

EUT- Cover off View 1



#### EUT– Cover off View 2



#### EUT– Cover off View 3



EUT – Cover off View 4



EUT – Main Board 1 Top View



EUT – Main Board 1 Top Shielding off View



# EUT – Main Chip View



**EUT – Main Board 1 Bottom View** 



## EUT – Main Board 2 Top View



EUT – Main Board 2 Bottom View



## **EUT – Battery Front View**



**EUT – Battery Rear View** 



#### Model: ULHD-RD (UltraLite HD-RD)

#### EUT– Cover off View 1



## EUT– Cover off View 2



#### EUT– Cover off View 3



#### EUT – Cover off View 4



#### **EUT – Cover off View 5**



#### EUT – Cover off View 6



## EUT – Main Board 1 Top View



EUT – Main Board 1 Top Shielding off View



# EUT – Main Chip View



**EUT – Main Board 1 Bottom View** 



## EUT – Main Board 2 Top View



## EUT – Main Board 2 Bottom View



# **EUT – Battery Front View**



## **EUT – Battery Rear View**