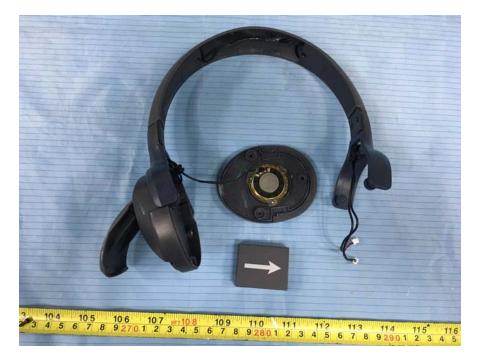

#### Model: ULHD-RD (UltraLite HD-RD)

#### EUT– Cover off View 1

## EUT– Cover off View 2

#### EUT– Cover off View 3

#### EUT – Cover off View 4

#### **EUT – Cover off View 5**

#### EUT – Cover off View 6