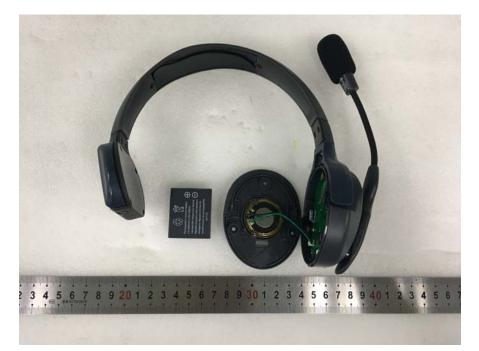

#### EUT– Cover off View 2

#### EUT– Cover off View 3

EUT – Cover off View 4

EUT – Main Board 1 Top View

EUT – Main Board 1 Top Shielding off View