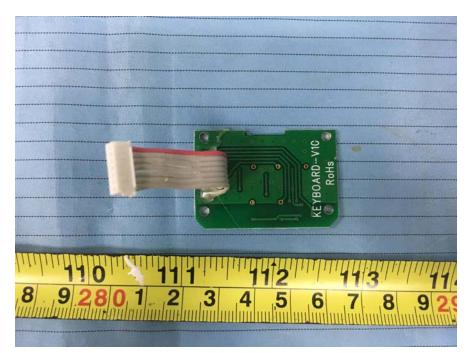

## EUT – Main Board 2 Top View

EUT – Main Board 2 Bottom View

## EUT – Main Board 2 Bottom View