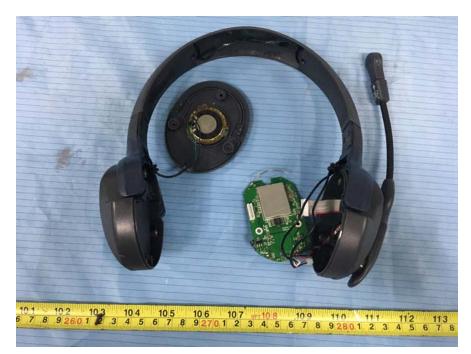

#### EUT– Cover off View 3

EUT – Cover off View 4

EUT – Main Board 1 Top View

EUT – Main Board 1 Top Shielding off View