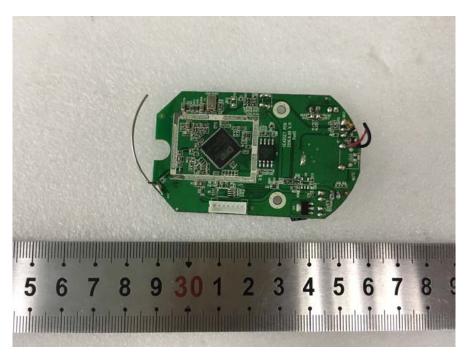

#### EUT– Cover off View 3

EUT – Cover off View 4

EUT – Main Board 1 Top View

EUT – Main Board 1 Top Shielding off View

# EUT – Main Chip View

**EUT – Main Board 1 Bottom View** 