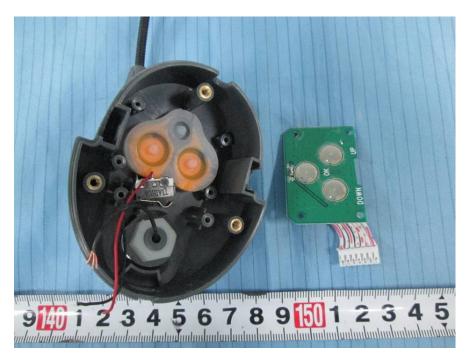

# **EXHIBIT C - EUT INTERNAL PHOTOGRAPHS**

For model: ComStar Ultralite-R(ULR2015)

EUT –Cover off View 1





### EUT – Cover off View 3





# EUT – Main Board Top View



EUT – Main Board Top Shielding off View



# **EUT – Main Board Bottom View**



**EUT – Control Panel Front View** 



## **EUT – Control Panel Rear View**



**EUT – Battery View** 



*For model: ComStar Ultralite-RD(ULRD2015)* 



EUT –Cover off View 1

EUT – Cover off View 2



### EUT – Cover off View 3





### EUT – Cover off View 5





## EUT – Main Board Top View



EUT – Main Board Top Shielding Off View



### **EUT – Main Board Bottom View**



**EUT – Control Panel Front View** 



### **EUT – Control Panel Rear View**



**EUT – Battery View**