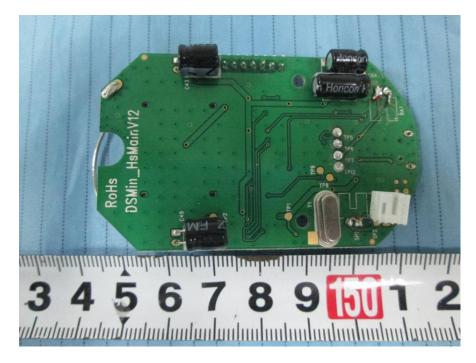

# **EXHIBIT C - EUT INTERNAL PHOTOGRAPHS**

For model: ComStar Ultralite-R(ULR2015)

EUT –Cover off View 1





### EUT – Cover off View 3





# EUT – Main Board Top View



EUT – Main Board Top Shielding off View



# **EUT – Main Board Bottom View**



**EUT – Control Panel Front View** 



## **EUT – Control Panel Rear View**



**EUT – Battery View** 



*For model: ComStar Ultralite-RD(ULRD2015)* 



EUT –Cover off View 1

EUT – Cover off View 2



### EUT – Cover off View 3





### EUT – Cover off View 5





## EUT – Main Board Top View



EUT – Main Board Top Shielding Off View



### **EUT – Main Board Bottom View**



**EUT – Control Panel Front View** 



### **EUT – Control Panel Rear View**



**EUT – Battery View**