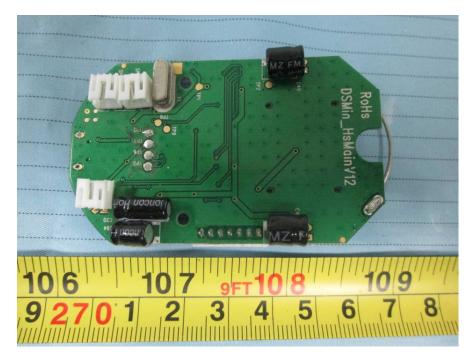

# **EXHIBIT C - EUT INTERNAL PHOTOGRAPHS**

For model: ComStar Ultralite-R(ULR2015)

EUT –Cover off View 1





### EUT – Cover off View 3





# EUT – Main Board Top View



EUT – Main Board Top Shielding off View



# **EUT – Main Board Bottom View**



**EUT – Control Panel Front View** 



## **EUT – Control Panel Rear View**



**EUT – Battery View** 



*For model: ComStar Ultralite-RD(ULRD2015)* 



EUT –Cover off View 1

EUT – Cover off View 2



### EUT – Cover off View 3





### EUT – Cover off View 5





## EUT – Main Board Top View



EUT – Main Board Top Shielding Off View



### **EUT – Main Board Bottom View**



**EUT – Control Panel Front View** 



### **EUT – Control Panel Rear View**



**EUT – Battery View**