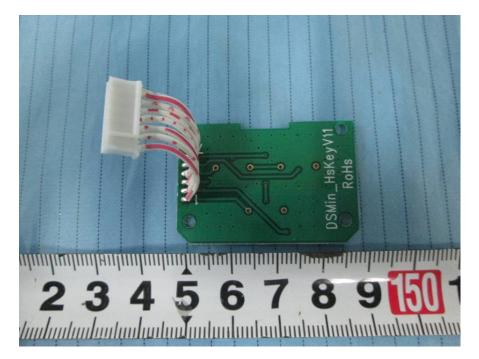

## **EUT – Control Panel Rear View**

**EUT – Battery View** 

*For model: ComStar Ultralite-RD(ULRD2015)* 

EUT –Cover off View 1

EUT – Cover off View 2

### **EUT – Control Panel Rear View**

**EUT – Battery View** 