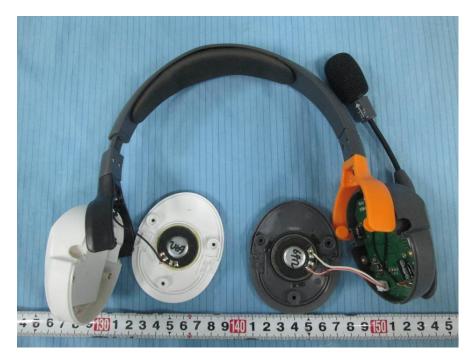

# **EXHIBIT C - EUT INTERNAL PHOTOGRAPHS**

For model: ComStar Ultralite-R(ULR2015)

EUT –Cover off View 1