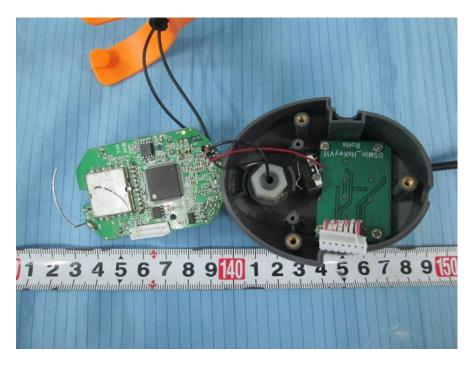

# **EXHIBIT C - EUT INTERNAL PHOTOGRAPHS**

For model: ComStar Ultralite-R(ULR2015)

EUT –Cover off View 1





### EUT – Cover off View 3





# EUT – Main Board Top View



EUT – Main Board Top Shielding off View



# **EUT – Main Board Bottom View**



**EUT – Control Panel Front View** 



## **EUT – Control Panel Rear View**



**EUT – Battery View** 



*For model: ComStar Ultralite-RD(ULRD2015)* 



EUT –Cover off View 1

EUT – Cover off View 2



### EUT – Cover off View 3





### EUT – Cover off View 5





## EUT – Main Board Top View



EUT – Main Board Top Shielding Off View



### **EUT – Main Board Bottom View**



**EUT – Control Panel Front View** 



### **EUT – Control Panel Rear View**



**EUT – Battery View**