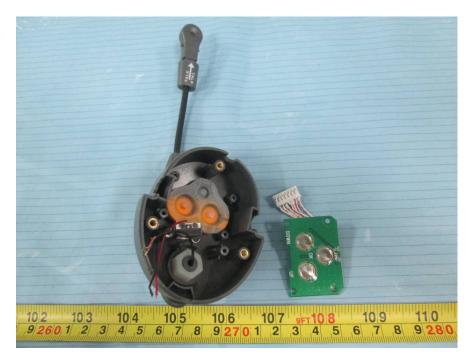

# **EUT – Main Board Bottom View**

**EUT – Control Panel Front View** 

## **EUT – Control Panel Rear View**

**EUT – Battery View** 

*For model: ComStar Ultralite-RD(ULRD2015)* 

EUT –Cover off View 1

EUT – Cover off View 2