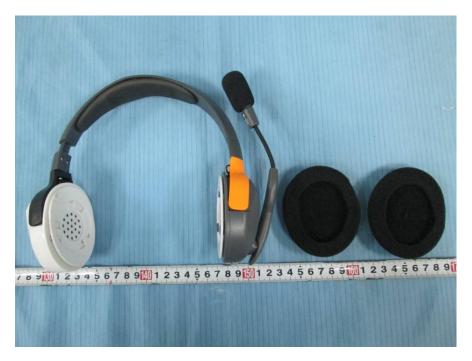

# **EXHIBIT C - EUT INTERNAL PHOTOGRAPHS**

For model: ComStar Ultralite-R(ULR2015)

EUT –Cover off View 1