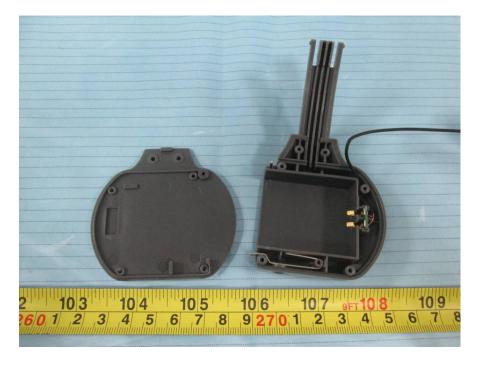

### EUT – Cover off View 3

# EUT – Main Board Top View

EUT – Main Board Top Shielding off View