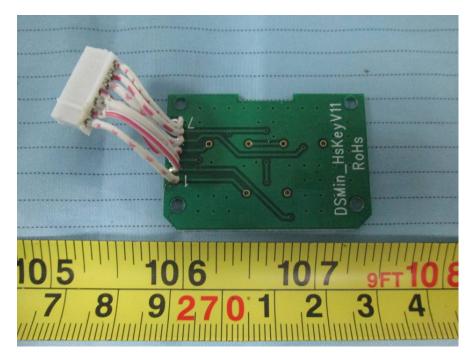

# **EUT – Main Board Bottom View**

**EUT – Control Panel Front View** 

### **EUT – Main Board Bottom View**

**EUT – Control Panel Front View** 