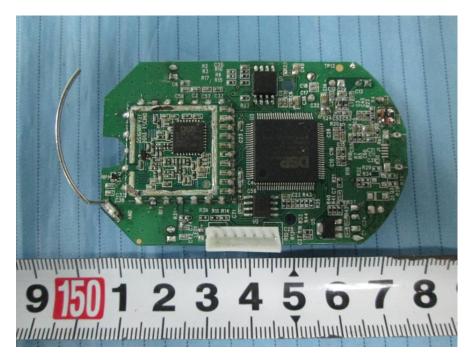

# **EXHIBIT C - EUT INTERNAL PHOTOGRAPHS**

For model: ComStar Ultralite-R(ULR2015)

EUT –Cover off View 1





### EUT – Cover off View 3





# EUT – Main Board Top View



EUT – Main Board Top Shielding off View



# **EUT – Main Board Bottom View**



**EUT – Control Panel Front View** 



## **EUT – Control Panel Rear View**



**EUT – Battery View** 



*For model: ComStar Ultralite-RD(ULRD2015)* 



EUT –Cover off View 1

EUT – Cover off View 2



### EUT – Cover off View 3





### EUT – Cover off View 5





## EUT – Main Board Top View



EUT – Main Board Top Shielding Off View



### **EUT – Main Board Bottom View**



**EUT – Control Panel Front View** 



### **EUT – Control Panel Rear View**



**EUT – Battery View**