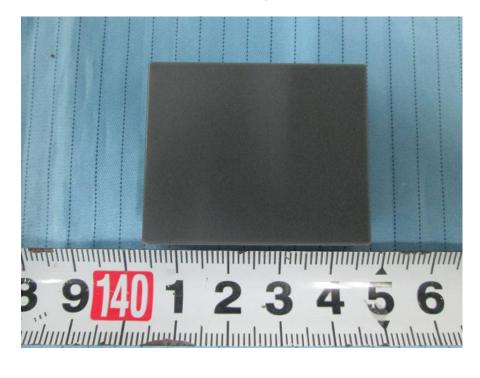

## **EUT – Control Panel Rear View**

**EUT – Battery View** 

*For model: ComStar Ultralite-RD(ULRD2015)* 

EUT –Cover off View 1

EUT – Cover off View 2

### **EUT – Control Panel Rear View**

**EUT – Battery View** 