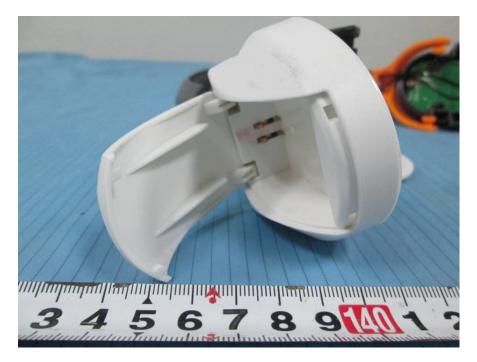

## **EUT – Control Panel Rear View**

**EUT – Battery View** 

*For model: ComStar Ultralite-RD(ULRD2015)* 

EUT –Cover off View 1

EUT – Cover off View 2