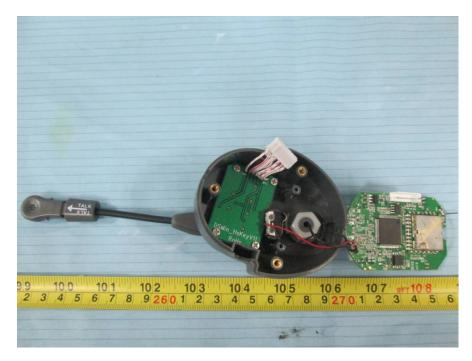

# EUT – Main Board Top View

EUT – Main Board Top Shielding off View

# **EUT – Main Board Bottom View**

**EUT – Control Panel Front View** 