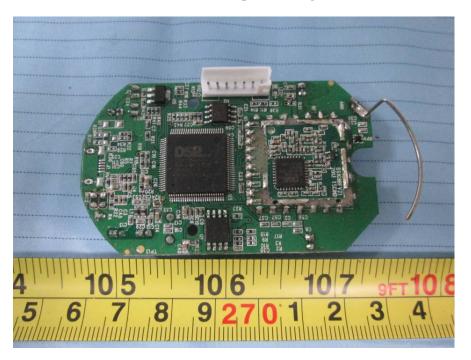

# **EXHIBIT C - EUT INTERNAL PHOTOGRAPHS**

For model: ComStar Ultralite-R(ULR2015)

EUT –Cover off View 1





### EUT – Cover off View 3





# EUT – Main Board Top View



EUT – Main Board Top Shielding off View



# **EUT – Main Board Bottom View**



**EUT – Control Panel Front View** 



## **EUT – Control Panel Rear View**



**EUT – Battery View** 



*For model: ComStar Ultralite-RD(ULRD2015)* 



EUT –Cover off View 1

EUT – Cover off View 2



### EUT – Cover off View 3





### EUT – Cover off View 5





## EUT – Main Board Top View



EUT – Main Board Top Shielding Off View



### **EUT – Main Board Bottom View**



**EUT – Control Panel Front View** 



### **EUT – Control Panel Rear View**



**EUT – Battery View**