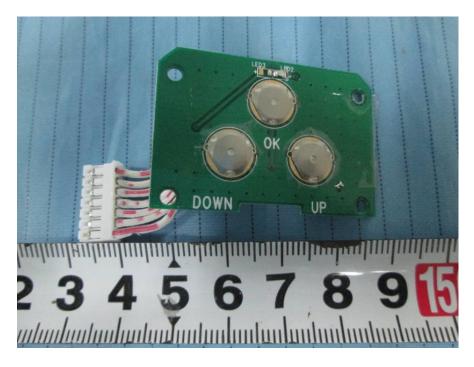

# **EXHIBIT C - EUT INTERNAL PHOTOGRAPHS**

For model: ComStar Ultralite-R(ULR2015)

EUT –Cover off View 1





### EUT – Cover off View 3





# EUT – Main Board Top View



EUT – Main Board Top Shielding off View



# **EUT – Main Board Bottom View**



**EUT – Control Panel Front View** 



## **EUT – Control Panel Rear View**



**EUT – Battery View** 



*For model: ComStar Ultralite-RD(ULRD2015)* 



EUT –Cover off View 1

EUT – Cover off View 2



### EUT – Cover off View 3





### EUT – Cover off View 5





## EUT – Main Board Top View



EUT – Main Board Top Shielding Off View



### **EUT – Main Board Bottom View**



**EUT – Control Panel Front View** 



### **EUT – Control Panel Rear View**



**EUT – Battery View**