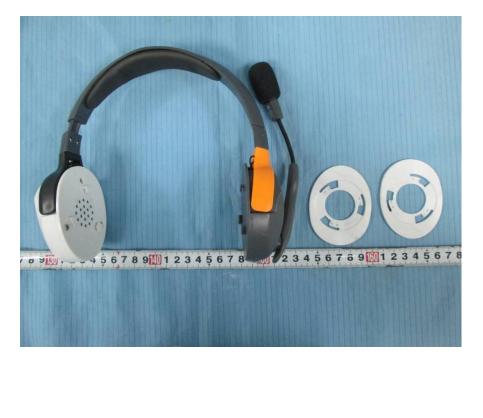

# **EXHIBIT C - EUT INTERNAL PHOTOGRAPHS**

For model: ComStar Ultralite-R(ULR2015)

EUT –Cover off View 1





### EUT – Cover off View 3





# EUT – Main Board Top View



EUT – Main Board Top Shielding off View



# **EUT – Main Board Bottom View**



**EUT – Control Panel Front View** 



## **EUT – Control Panel Rear View**



**EUT – Battery View** 



*For model: ComStar Ultralite-RD(ULRD2015)* 



EUT –Cover off View 1

EUT – Cover off View 2



### EUT – Cover off View 3





### EUT – Cover off View 5





## EUT – Main Board Top View



EUT – Main Board Top Shielding Off View



### **EUT – Main Board Bottom View**



**EUT – Control Panel Front View** 



### **EUT – Control Panel Rear View**



**EUT – Battery View**