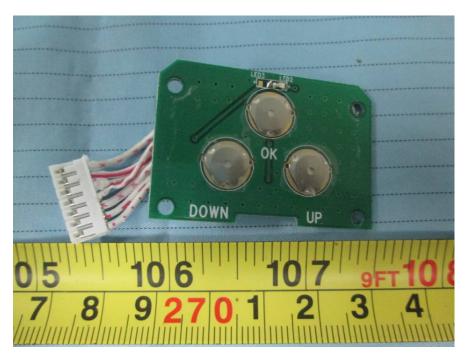

# **EXHIBIT C - EUT INTERNAL PHOTOGRAPHS**

For model: ComStar Ultralite-R(ULR2015)

EUT –Cover off View 1





### EUT – Cover off View 3





# EUT – Main Board Top View



EUT – Main Board Top Shielding off View



# **EUT – Main Board Bottom View**



**EUT – Control Panel Front View** 



## **EUT – Control Panel Rear View**



**EUT – Battery View** 



*For model: ComStar Ultralite-RD(ULRD2015)* 



EUT –Cover off View 1

EUT – Cover off View 2



### EUT – Cover off View 3





### EUT – Cover off View 5





## EUT – Main Board Top View



EUT – Main Board Top Shielding Off View



### **EUT – Main Board Bottom View**



**EUT – Control Panel Front View** 



### **EUT – Control Panel Rear View**



**EUT – Battery View**