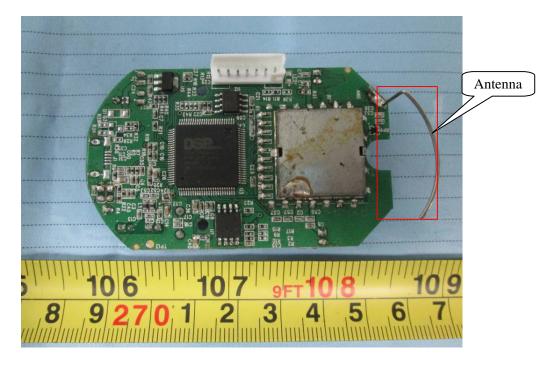

# **EXHIBIT C - EUT INTERNAL PHOTOGRAPHS**

For model: ComStar Ultralite-R(ULR2015)

EUT –Cover off View 1





### EUT – Cover off View 3





# EUT – Main Board Top View



EUT – Main Board Top Shielding off View



# **EUT – Main Board Bottom View**



**EUT – Control Panel Front View** 



## **EUT – Control Panel Rear View**



**EUT – Battery View** 



*For model: ComStar Ultralite-RD(ULRD2015)* 



EUT –Cover off View 1

EUT – Cover off View 2



### EUT – Cover off View 3





### EUT – Cover off View 5





## EUT – Main Board Top View



EUT – Main Board Top Shielding Off View



### **EUT – Main Board Bottom View**



**EUT – Control Panel Front View** 



### **EUT – Control Panel Rear View**



**EUT – Battery View**