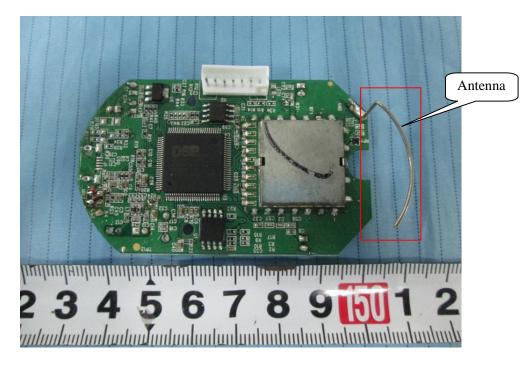

# **EXHIBIT C - EUT INTERNAL PHOTOGRAPHS**

For model: ComStar Ultralite-R(ULR2015)

EUT –Cover off View 1





### EUT – Cover off View 3





# EUT – Main Board Top View



EUT – Main Board Top Shielding off View



# **EUT – Main Board Bottom View**



**EUT – Control Panel Front View** 



## **EUT – Control Panel Rear View**



**EUT – Battery View** 



*For model: ComStar Ultralite-RD(ULRD2015)* 



EUT –Cover off View 1

EUT – Cover off View 2



### EUT – Cover off View 3





### EUT – Cover off View 5





## EUT – Main Board Top View



EUT – Main Board Top Shielding Off View



### **EUT – Main Board Bottom View**



**EUT – Control Panel Front View** 



### **EUT – Control Panel Rear View**



**EUT – Battery View**