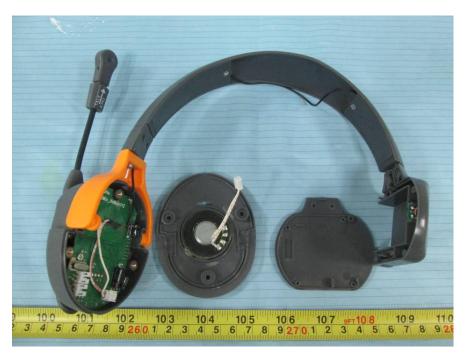

# **EXHIBIT C - EUT INTERNAL PHOTOGRAPHS**

For model: ComStar Ultralite-R(ULR2015)

EUT –Cover off View 1

### EUT – Cover off View 3