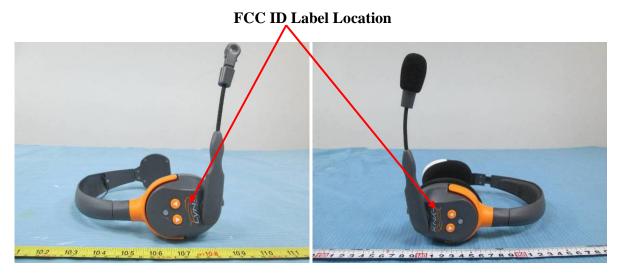

## **EXHIBIT A - FCC ID LABELING AND LOCATION**

Model: ComStar Ultralite-R(ULR2015)

Model: ComStar Ultralite-RD(ULRD2015)

The label shown shall be permanently affixed at a conspicuous location on the device and be readily visible to the user at the time purchase (Labeling requirements per 2.925)