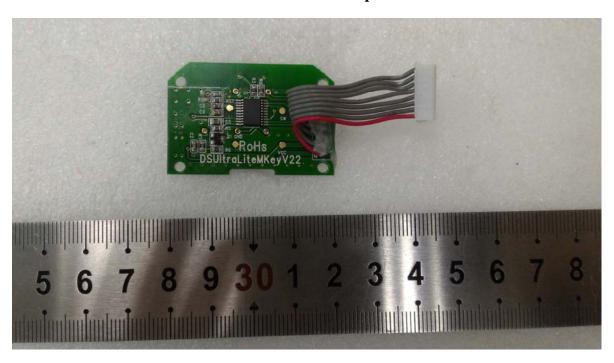

## **EXHIBIT C - EUT INTERNAL PHOTOGRAPHS**

Model: ULHD-M (UltraLite HD-M) EUT- Cover off View 1

**EUT- Cover off View 2** 

**EUT – Cover off View 3** 

**EUT – Main Board 1 Top View** 

**EUT - Main Board 1 Bottom View** 