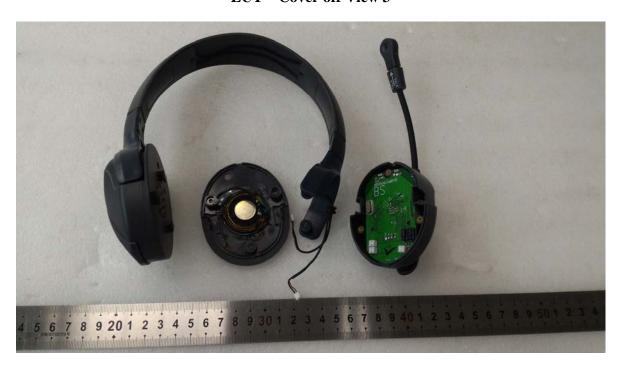

## **EXHIBIT C - EUT INTERNAL PHOTOGRAPHS**

Model: ULHD-M (UltraLite HD-M) EUT- Cover off View 1

**EUT- Cover off View 2** 

**EUT – Cover off View 3** 

**EUT – Main Board 1 Top View** 

**EUT - Main Board 1 Bottom View** 