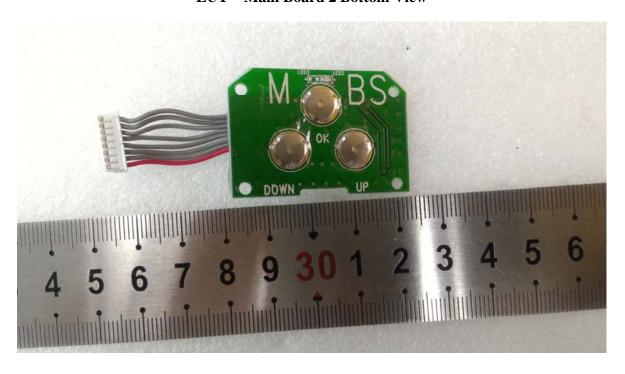

## **EXHIBIT C - EUT INTERNAL PHOTOGRAPHS**

Model: ULHD-M (UltraLite HD-M) EUT- Cover off View 1

**EUT- Cover off View 2** 

**EUT – Cover off View 3** 

**EUT – Main Board 1 Top View** 

**EUT - Main Board 1 Bottom View** 