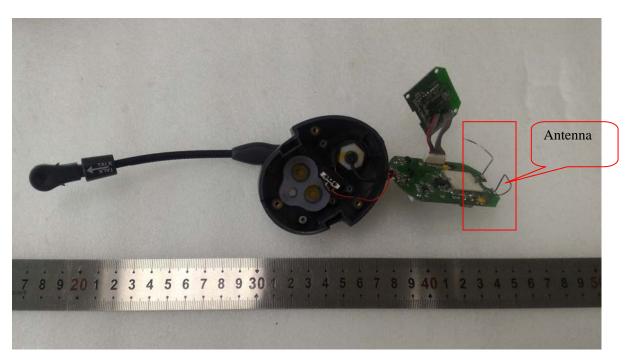

## **EXHIBIT C - EUT INTERNAL PHOTOGRAPHS**

Model: ULHD-M (UltraLite HD-M) EUT- Cover off View 1

**EUT- Cover off View 2** 

**EUT – Cover off View 3** 

**EUT – Main Board 1 Top View** 

**EUT - Main Board 1 Bottom View** 