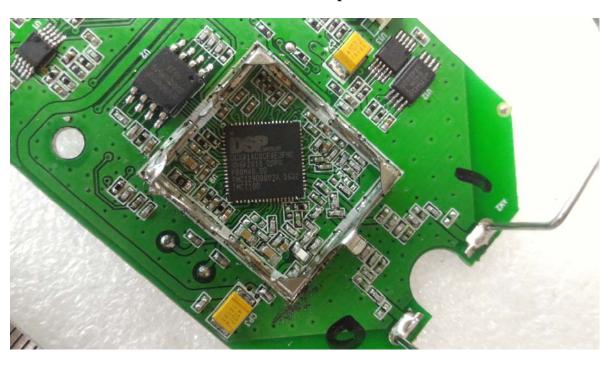

**EUT – Main Board 2 Top View** 

EUT – Main Board 2 Top Shielding off View

**EUT – Main Board 2 Bottom View** 

**EUT – Main Chip View** 

Model: ULHD-MD (UltraLite HD-MD) EUT- Cover off View 1

**EUT- Cover off View 2** 