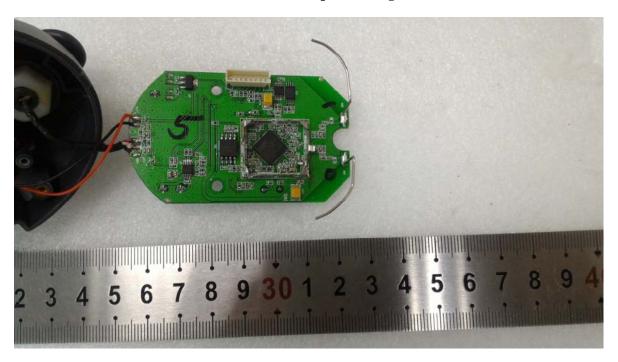

## **EXHIBIT C - EUT INTERNAL PHOTOGRAPHS**

Model: ULHD-M (UltraLite HD-M) EUT- Cover off View 1

**EUT- Cover off View 2** 

**EUT – Cover off View 3** 

**EUT – Main Board 1 Top View** 

**EUT - Main Board 1 Bottom View** 