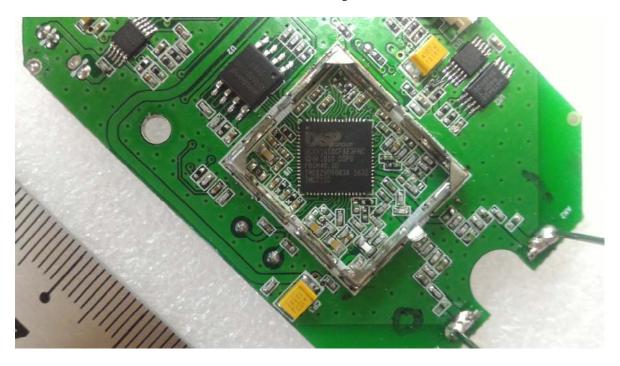

**EUT – Main Board 2 Top View** 

EUT – Main Board 2 Top Shielding off View

**EUT – Main Board 2 Bottom View** 

**EUT – Main Chip View** 

Model: ULHD-MD (UltraLite HD-MD) EUT- Cover off View 1

**EUT- Cover off View 2** 