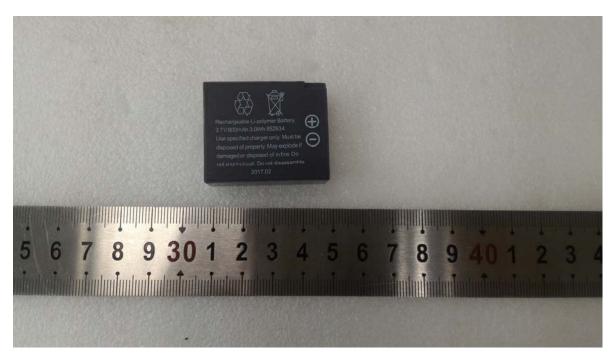

**EUT – Main Chip View** 

**EUT –Battery Front View** 

**EUT –Battery Rear View** 