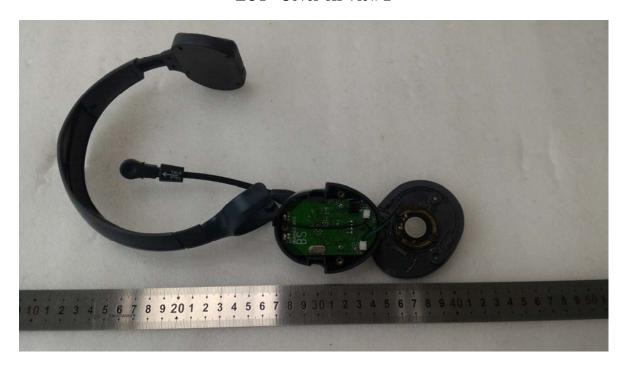

## **EXHIBIT C - EUT INTERNAL PHOTOGRAPHS**

Model: ULHD-M (UltraLite HD-M) EUT- Cover off View 1

**EUT- Cover off View 2** 

**EUT – Cover off View 3** 

**EUT – Main Board 1 Top View** 

**EUT - Main Board 1 Bottom View** 