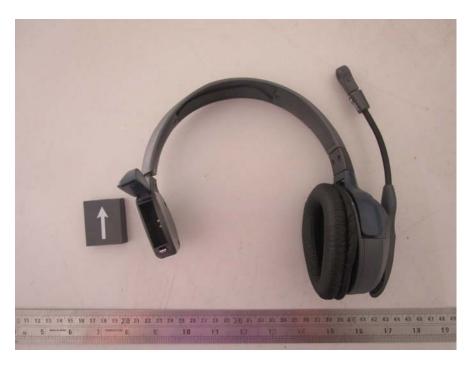

## **EXHIBIT C - EUT INTERNAL PHOTOGRAPHS**

Model: ULHD-M (UltraLite HD-M) EUT- Cover off View 1

**EUT- Cover off View 2** 

**EUT – Cover off View 3** 

**EUT – Main Board 1 Top View** 

**EUT - Main Board 1 Bottom View** 