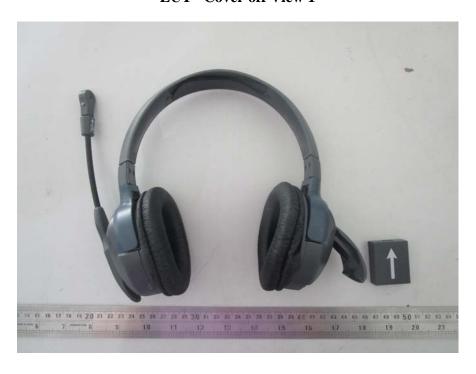

## **EXHIBIT C - EUT INTERNAL PHOTOGRAPHS**

Model: ULHD-M (UltraLite HD-M) EUT- Cover off View 1

**EUT- Cover off View 2** 

**EUT – Cover off View 3** 

**EUT – Main Board 1 Top View** 

**EUT - Main Board 1 Bottom View** 