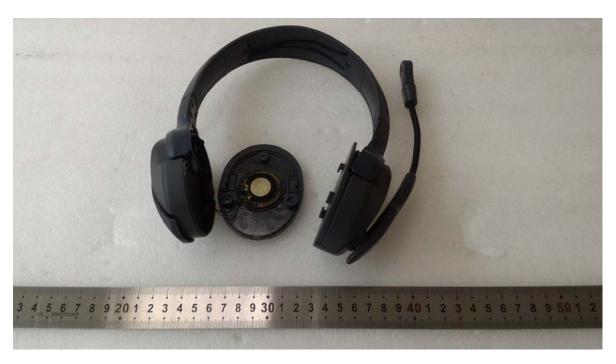

## **EXHIBIT C - EUT INTERNAL PHOTOGRAPHS**

Model: ULHD-M (UltraLite HD-M) EUT- Cover off View 1

**EUT- Cover off View 2** 

**EUT – Cover off View 3** 

**EUT – Main Board 1 Top View** 

**EUT - Main Board 1 Bottom View** 