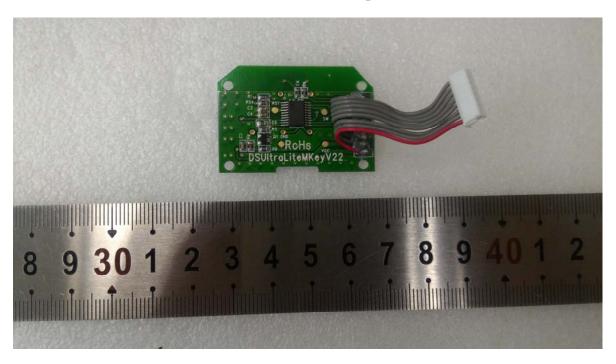

## **EXHIBIT C - EUT INTERNAL PHOTOGRAPHS**

Model: ULHD-M (UltraLite HD-M) EUT- Cover off View 1

**EUT- Cover off View 2** 

**EUT – Cover off View 3** 

**EUT – Main Board 1 Top View** 

**EUT - Main Board 1 Bottom View** 