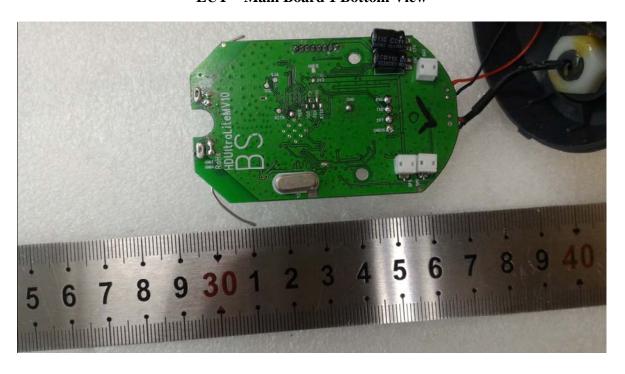

## **EXHIBIT C - EUT INTERNAL PHOTOGRAPHS**

Model: ULHD-M (UltraLite HD-M) EUT- Cover off View 1

**EUT- Cover off View 2** 

**EUT – Cover off View 3** 

**EUT – Main Board 1 Top View** 

**EUT - Main Board 1 Bottom View** 