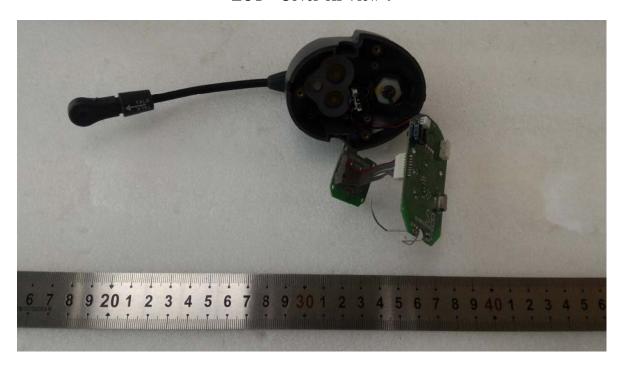

## **EXHIBIT C - EUT INTERNAL PHOTOGRAPHS**

Model: ULHD-M (UltraLite HD-M) EUT- Cover off View 1

**EUT- Cover off View 2** 

**EUT – Cover off View 3** 

**EUT – Main Board 1 Top View** 

**EUT - Main Board 1 Bottom View** 