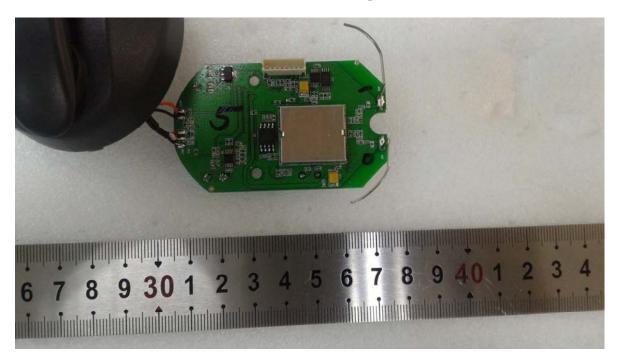

## **EXHIBIT C - EUT INTERNAL PHOTOGRAPHS**

Model: ULHD-M (UltraLite HD-M) EUT- Cover off View 1

**EUT- Cover off View 2** 

**EUT – Cover off View 3** 

**EUT – Main Board 1 Top View** 

**EUT - Main Board 1 Bottom View** 