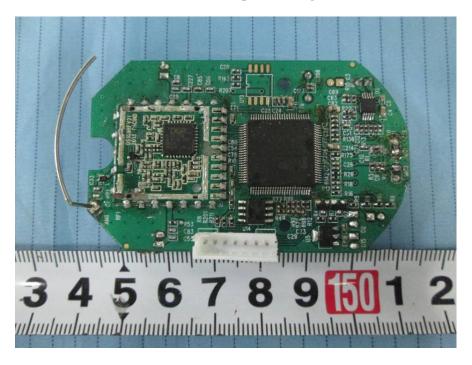

**EUT – Cover off View 6** 

**EUT – Main Board Top View** 

**EUT – Main Board Top Shielding Off View** 

**EUT – Main Board Bottom View** 

**EUT – Control Panel Top View** 

**EUT – Control Panel Bottom View** 