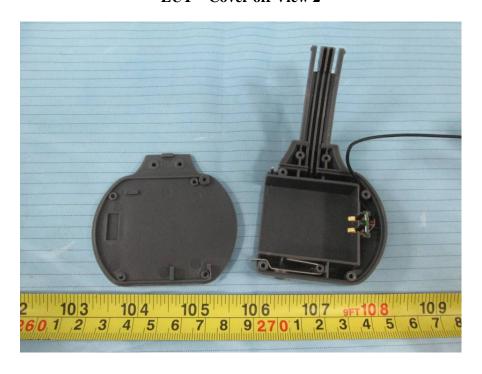

## **EXHIBIT C - EUT INTERNAL PHOTOGRAPHS**

**Model: Ultralite MD (ULMD2015)** 

**EUT – Cover off View 1** 

**EUT – Cover off View 2** 

**EUT – Cover off View 3** 

**EUT – Cover off View 4** 

**EUT – Cover off View 5** 