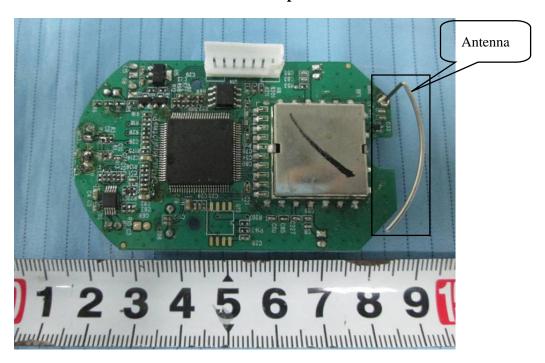

**EUT – Cover off View 6** 

**EUT – Main Board Top View** 

**EUT – Main Board Top Shielding Off View** 

**EUT – Main Board Bottom View** 

**EUT – Control Panel Top View** 

**EUT – Control Panel Bottom View** 