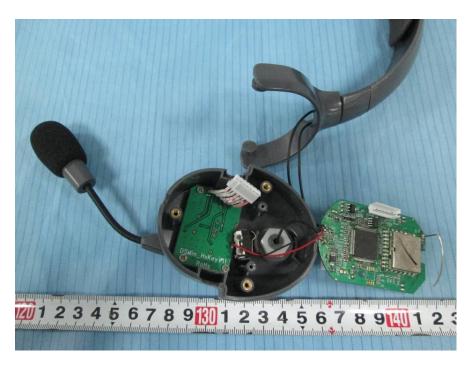

## **EXHIBIT C - EUT INTERNAL PHOTOGRAPHS**

**Model: Ultralite MD (ULMD2015)** 

**EUT – Cover off View 1** 

**EUT – Cover off View 2** 

**EUT – Cover off View 3** 

**EUT – Cover off View 4** 

**EUT – Cover off View 5** 