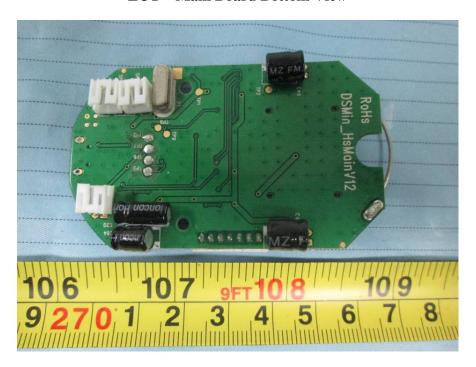

**EUT – Cover off View 6** 

**EUT – Main Board Top View** 

**EUT – Main Board Top Shielding Off View** 

**EUT – Main Board Bottom View** 

**EUT – Control Panel Top View** 

**EUT – Control Panel Bottom View** 