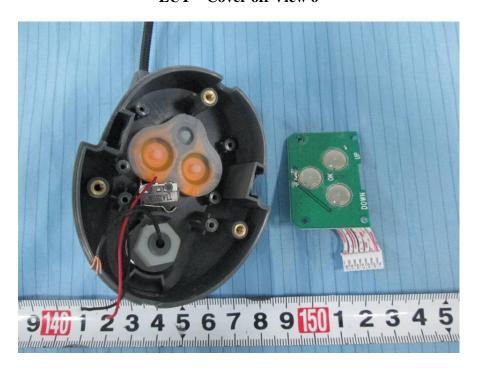

**EUT – Cover off View 6** 

**EUT – Main Board Top View** 

**EUT – Main Board Top Shielding Off View** 

**EUT – Main Board Bottom View** 

**EUT – Control Panel Top View** 

**EUT – Control Panel Bottom View** 