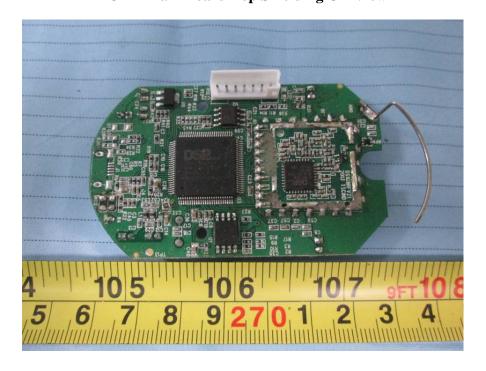

**EUT – Cover off View 6** 

**EUT – Main Board Top View** 

**EUT – Main Board Top Shielding Off View** 

**EUT – Main Board Bottom View** 

**EUT – Control Panel Top View** 

**EUT – Control Panel Bottom View** 