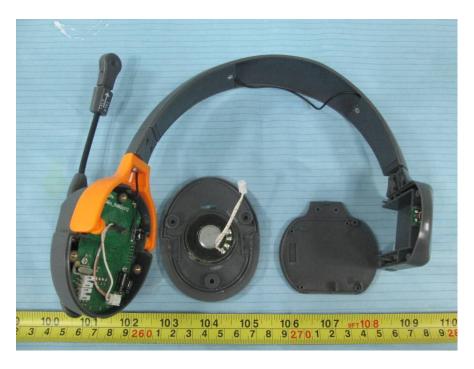

## **EXHIBIT C - EUT INTERNAL PHOTOGRAPHS**

**Model: Ultralite MD (ULMD2015)** 

**EUT – Cover off View 1** 

**EUT – Cover off View 2** 

**EUT – Cover off View 3** 

**EUT – Cover off View 4** 

**EUT – Cover off View 5** 