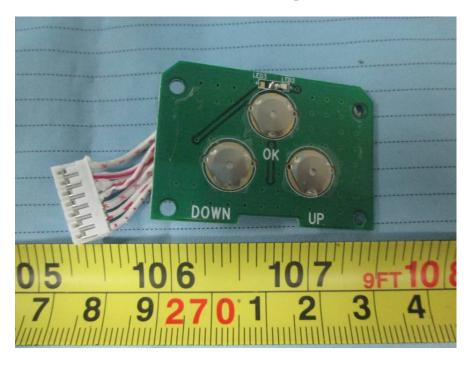

**EUT – Cover off View 6** 

**EUT – Main Board Top View** 

**EUT – Main Board Top Shielding Off View** 

**EUT – Main Board Bottom View** 

**EUT – Control Panel Top View** 

**EUT – Control Panel Bottom View** 