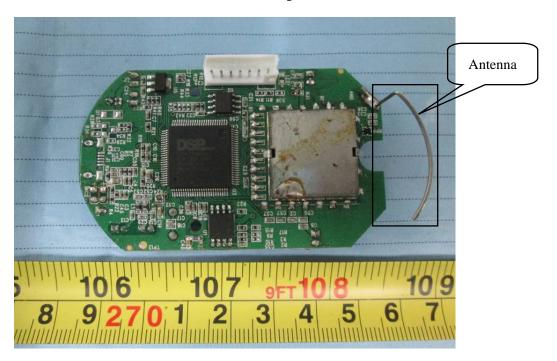

**EUT – Cover off View 6** 

**EUT – Main Board Top View** 

**EUT – Main Board Top Shielding Off View** 

**EUT – Main Board Bottom View** 

**EUT – Control Panel Top View** 

**EUT – Control Panel Bottom View** 