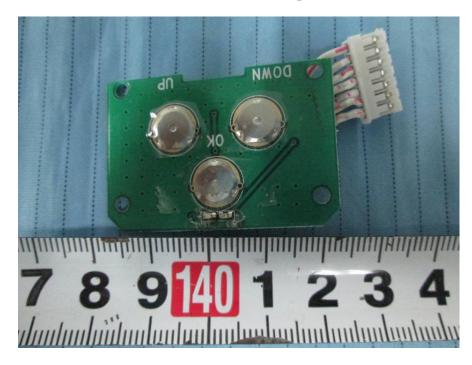

**EUT – Cover off View 6** 

**EUT – Main Board Top View** 

**EUT – Main Board Top Shielding Off View** 

**EUT – Main Board Bottom View** 

**EUT – Control Panel Top View** 

**EUT – Control Panel Bottom View** 