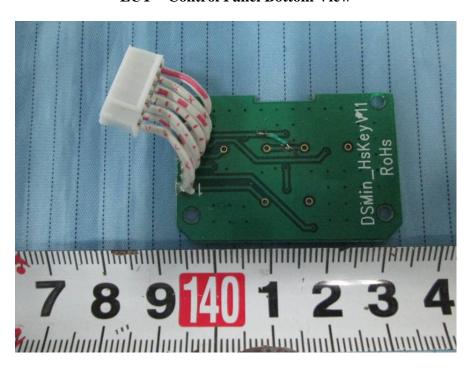

**EUT – Cover off View 6** 

**EUT – Main Board Top View** 

**EUT – Main Board Top Shielding Off View** 

**EUT – Main Board Bottom View** 

**EUT – Control Panel Top View** 

**EUT – Control Panel Bottom View** 