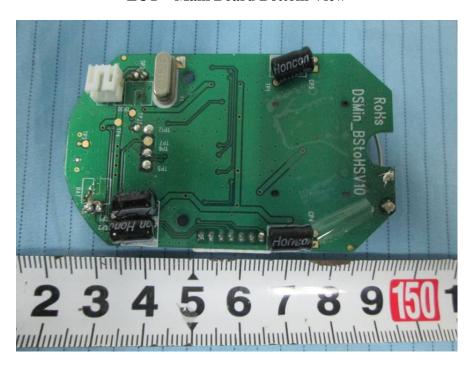

**EUT – Cover off View 6** 

**EUT – Main Board Top View** 

**EUT – Main Board Top Shielding Off View** 

**EUT – Main Board Bottom View** 

**EUT – Control Panel Top View** 

**EUT – Control Panel Bottom View** 