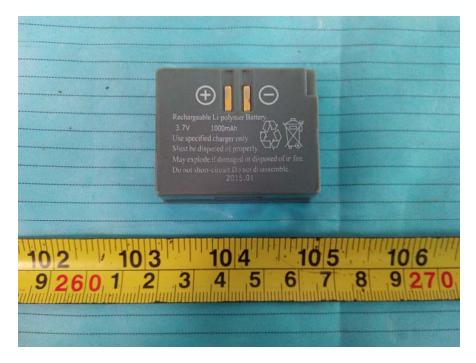

# EUT – Battery Top View

# **EUT – Battery Bottom View**

For Model: TD900HD SR-SW

EUT – Cover off View 3