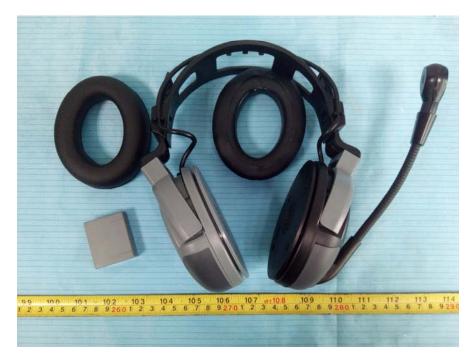

# **EXHIBIT B - EUT INTERNAL PHOTOGRAPHS**

For Model: TD900HD-SR

**EUT – Cover off View 1** 