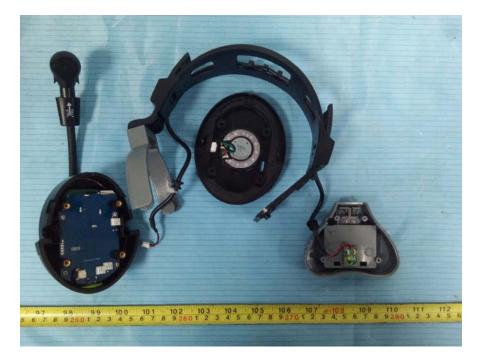

# **EXHIBIT B - EUT INTERNAL PHOTOGRAPHS**

For Model: TD900HD-SR

**EUT – Cover off View 1** 