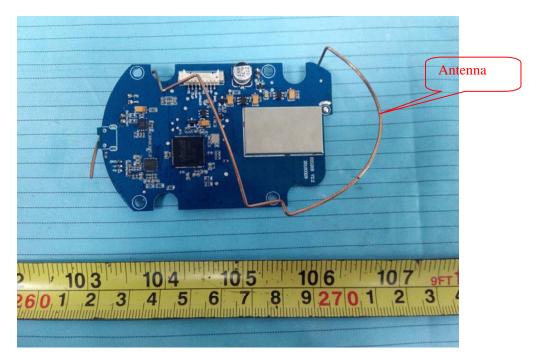

#### EUT – Main Board 1 Top View

EUT – Main Board 1 Top Shielding off View

EUT – Main Board 1 Bottom View