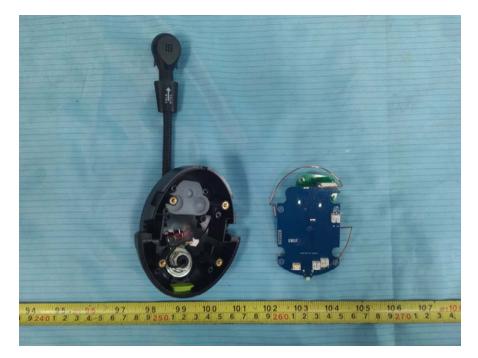

#### EUT – Main Board 1 Top View

EUT – Main Board 1 Top Shielding off View

EUT – Main Board 1 Bottom View