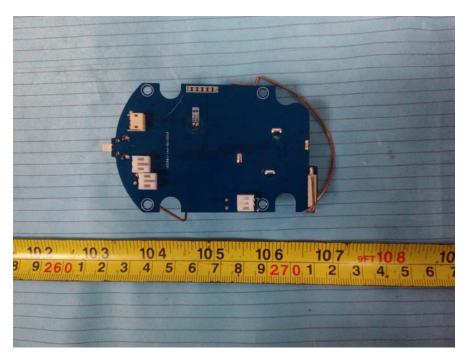

#### EUT – Main Board 1 Top View

EUT – Main Board 1 Top Shielding off View

EUT – Main Board 1 Bottom View