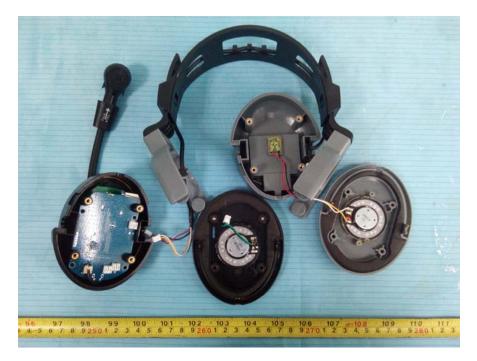

# **EXHIBIT B - EUT INTERNAL PHOTOGRAPHS**

For Model: TD900HD-SR

**EUT – Cover off View 1** 