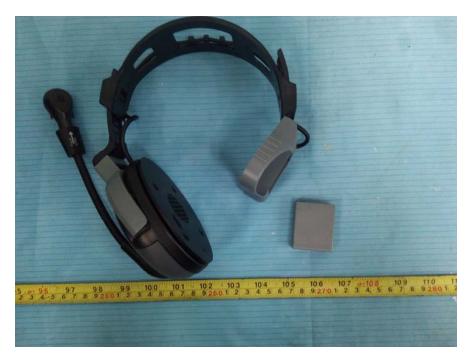

# EUT – Battery Top View

# **EUT – Battery Bottom View**

For Model: TD900HD SR-SW

EUT – Cover off View 3