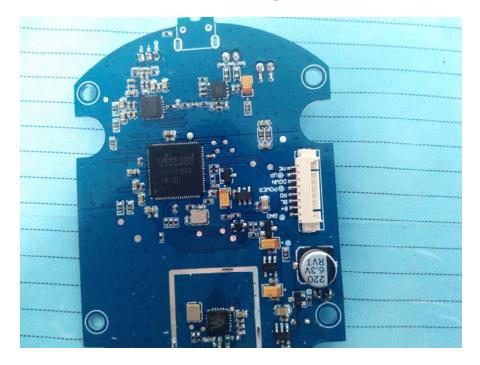

#### EUT – Main Board 1 Top View

EUT – Main Board 1 Top Shielding off View

EUT – Main Board 1 Bottom View