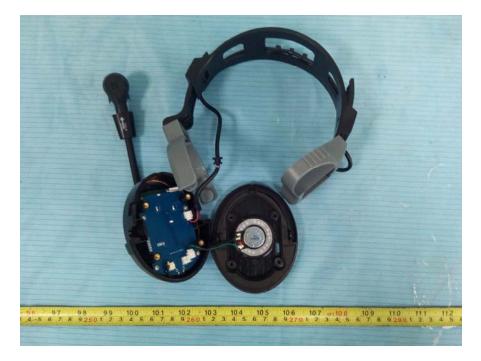

#### EUT – Main Board 1 Top View

EUT – Main Board 1 Top Shielding off View

EUT – Main Board 1 Bottom View