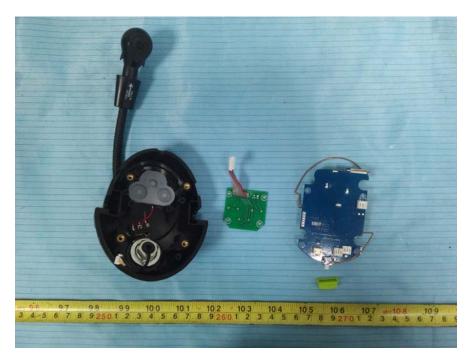

#### EUT – Main Board 1 Top View

EUT – Main Board 1 Top Shielding off View

EUT – Main Board 1 Bottom View