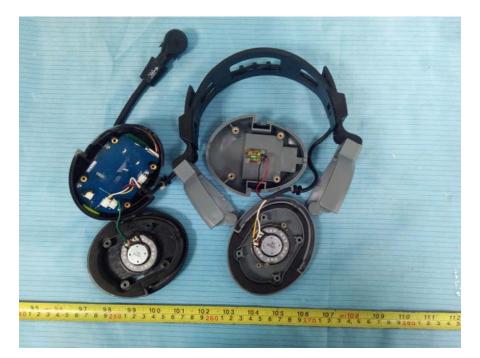

# **EXHIBIT B - EUT INTERNAL PHOTOGRAPHS**

For Model: TD900HD-SR

**EUT – Cover off View 1** 