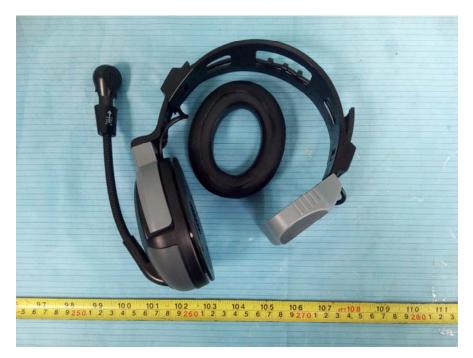

# **EXHIBIT B - EUT INTERNAL PHOTOGRAPHS**

For Model: TD900HD-SR

**EUT – Cover off View 1** 