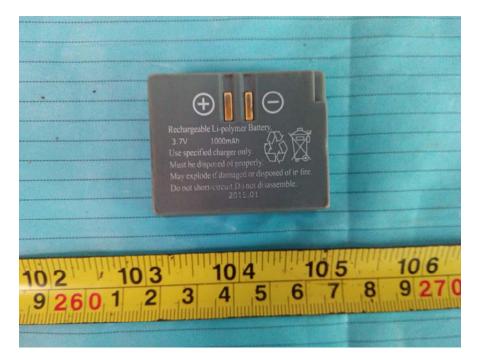

# EUT – Battery Top View

# **EUT – Battery Bottom View**

For Model: TD900HD SR-SW

EUT – Cover off View 3