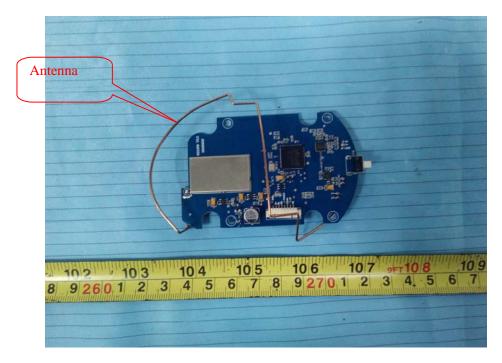

# **EXHIBIT B - EUT INTERNAL PHOTOGRAPHS**

For Model: TD900HD-SR

**EUT – Cover off View 1** 











#### EUT – Main Board 1 Top View





EUT – Main Board 1 Top Shielding off View

EUT – Main Board 1 Bottom View



## EUT – Main Board 2 Top View



# EUT – Main Board 2 Bottom View



# EUT – Main Board 3 Top View



EUT – Main Board 3 Bottom View



# EUT – Main Chip View



# EUT – Battery Top View



# **EUT – Battery Bottom View**



For Model: TD900HD SR-SW





EUT – Cover off View 3





#### **EUT – Main Board 1 Top View**





EUT – Main Board 1 Top Shielding off View

#### EUT – Main Board 1 Bottom View



## EUT – Main Board 2 Top View



# EUT – Main Board 2 Bottom View



# EUT – Main Board 3 Top View



# EUT – Main Board 3 Bottom View



# EUT – Main Chip View



# EUT – Battery Top View



## **EUT – Battery Bottom View**



#### For Model: TD900HD-DR





EUT – Cover off View 3





#### **EUT – Main Board 1 Top View**





EUT – Main Board 1 Top Shielding off View

#### EUT – Main Board 1 Bottom View



## EUT – Main Board 2 Top View



EUT – Main Board 2 Bottom View



# EUT – Main Board 3 Top View



# EUT – Main Board 3 Bottom View





# EUT – Main Chip View

EUT – Battery Top View



# **EUT – Battery Bottom View**



#### For Model: TD900HD DR-SW













#### **EUT – Main Board 1 Top View