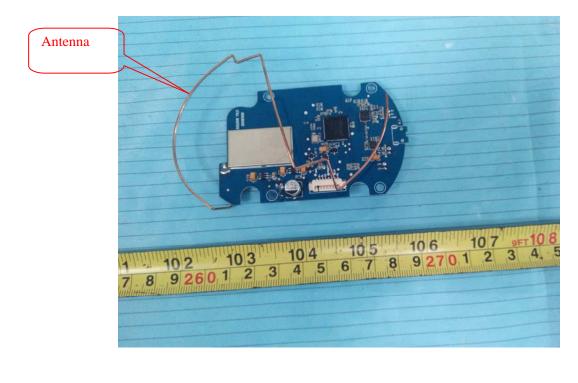

#### EUT – Main Board 1 Top View

EUT – Main Board 1 Top Shielding off View

EUT – Main Board 1 Bottom View