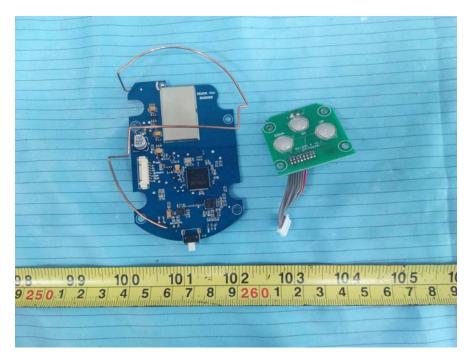

#### EUT – Main Board 1 Top View

EUT – Main Board 1 Top Shielding off View

EUT – Main Board 1 Bottom View