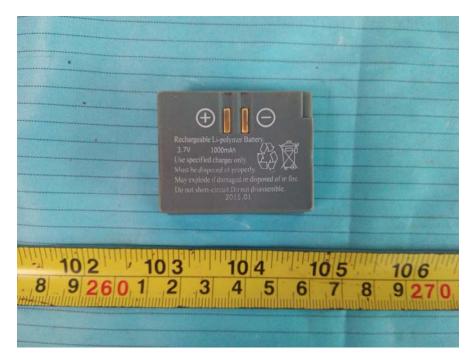

## **EUT – Battery Bottom View**



#### For Model: TD900HD-DR





EUT – Cover off View 3





#### **EUT – Main Board 1 Top View**





EUT – Main Board 1 Top Shielding off View

#### EUT – Main Board 1 Bottom View



## EUT – Main Board 2 Top View



EUT – Main Board 2 Bottom View



# EUT – Main Board 3 Top View



# EUT – Main Board 3 Bottom View





# EUT – Main Chip View

EUT – Battery Top View



# **EUT – Battery Bottom View**



#### For Model: TD900HD DR-SW













#### **EUT – Main Board 1 Top View**





EUT – Main Board 1 Top Shielding off View

EUT – Main Board 1 Bottom View



## EUT – Main Board 2 Top View



# EUT – Main Board 2 Bottom View



# EUT – Main Board 3 Top View



# EUT – Main Board 3 Bottom View



# EUT – Main Chip View



# EUT – Battery Top View



# **EUT – Battery Bottom View**