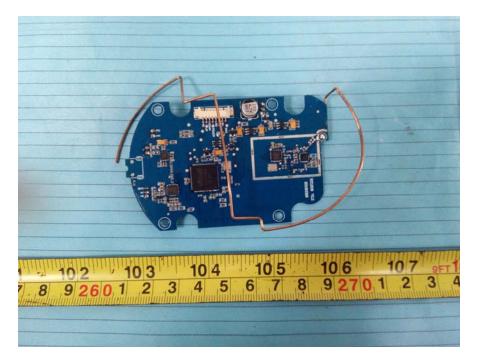

#### EUT – Main Board 1 Top View

EUT – Main Board 1 Top Shielding off View

EUT – Main Board 1 Bottom View