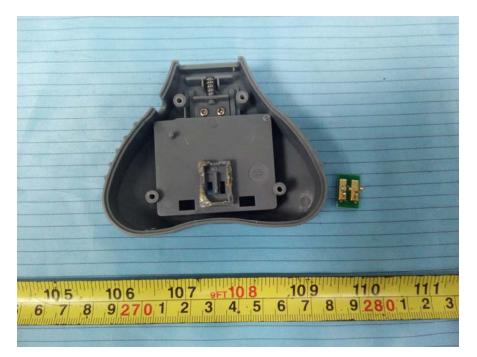

# **EXHIBIT B - EUT INTERNAL PHOTOGRAPHS**

For Model: TD900HD-SR

**EUT – Cover off View 1** 











#### EUT – Main Board 1 Top View





EUT – Main Board 1 Top Shielding off View

EUT – Main Board 1 Bottom View



## EUT – Main Board 2 Top View



# EUT – Main Board 2 Bottom View



# EUT – Main Board 3 Top View



EUT – Main Board 3 Bottom View



# EUT – Main Chip View



# EUT – Battery Top View



# **EUT – Battery Bottom View**



For Model: TD900HD SR-SW





EUT – Cover off View 3





#### **EUT – Main Board 1 Top View**





EUT – Main Board 1 Top Shielding off View

#### EUT – Main Board 1 Bottom View



## EUT – Main Board 2 Top View



# EUT – Main Board 2 Bottom View



# EUT – Main Board 3 Top View



# EUT – Main Board 3 Bottom View



# EUT – Main Chip View



# EUT – Battery Top View



## **EUT – Battery Bottom View**



#### For Model: TD900HD-DR





EUT – Cover off View 3





#### **EUT – Main Board 1 Top View**





EUT – Main Board 1 Top Shielding off View

#### EUT – Main Board 1 Bottom View



## EUT – Main Board 2 Top View



EUT – Main Board 2 Bottom View



# EUT – Main Board 3 Top View



# EUT – Main Board 3 Bottom View





# EUT – Main Chip View

EUT – Battery Top View



# **EUT – Battery Bottom View**



#### For Model: TD900HD DR-SW