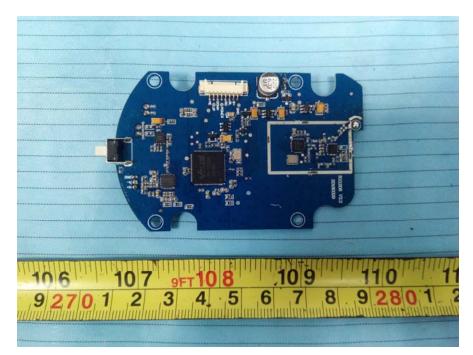

#### EUT – Main Board 1 Top View

EUT – Main Board 1 Top Shielding off View

EUT – Main Board 1 Bottom View