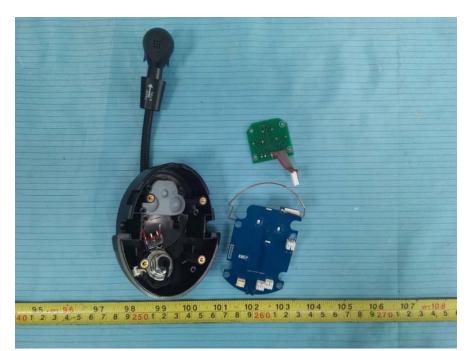

# **EXHIBIT B - EUT INTERNAL PHOTOGRAPHS**

For Model: TD900HD-SR

**EUT – Cover off View 1** 











#### EUT – Main Board 1 Top View





EUT – Main Board 1 Top Shielding off View

EUT – Main Board 1 Bottom View



## EUT – Main Board 2 Top View



# EUT – Main Board 2 Bottom View



# EUT – Main Board 3 Top View



EUT – Main Board 3 Bottom View



# EUT – Main Chip View



# EUT – Battery Top View



# **EUT – Battery Bottom View**



For Model: TD900HD SR-SW





EUT – Cover off View 3





#### **EUT – Main Board 1 Top View**





EUT – Main Board 1 Top Shielding off View

#### EUT – Main Board 1 Bottom View



## EUT – Main Board 2 Top View



# EUT – Main Board 2 Bottom View



# EUT – Main Board 3 Top View



# EUT – Main Board 3 Bottom View



# EUT – Main Chip View



# EUT – Battery Top View



## **EUT – Battery Bottom View**



#### For Model: TD900HD-DR





EUT – Cover