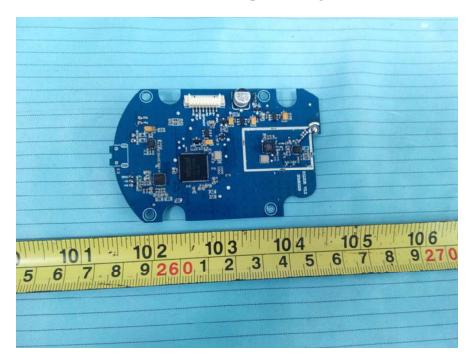

#### EUT – Main Board 1 Top View

EUT – Main Board 1 Top Shielding off View

EUT – Main Board 1 Bottom View