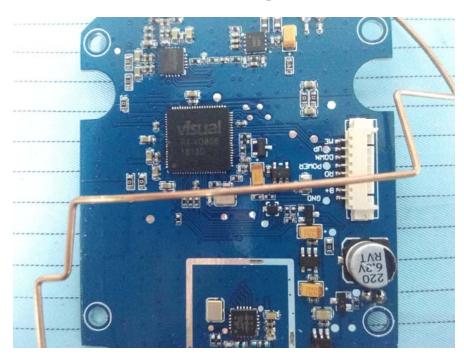

#### EUT – Main Board 1 Top View

EUT – Main Board 1 Top Shielding off View

EUT – Main Board 1 Bottom View

## EUT – Main Board 2 Top View