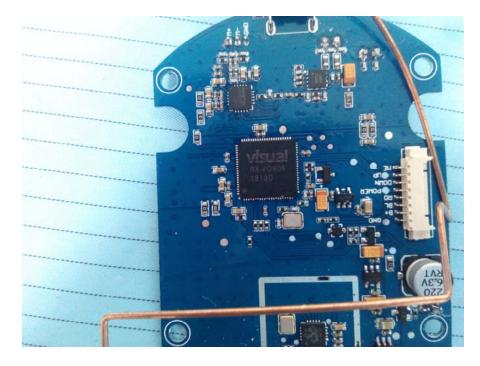

# EUT – Battery Top View



## **EUT – Battery Bottom View**



#### For Model: TD900HD-DR





EUT – Cover off View 3





#### **EUT – Main Board 1 Top View**





EUT – Main Board 1 Top Shielding off View

#### EUT – Main Board 1 Bottom View



## EUT – Main Board 2 Top View



EUT – Main Board 2 Bottom View



# EUT – Main Board 3 Top View



# EUT – Main Board 3 Bottom View





# EUT – Main Chip View

EUT – Battery Top View



# **EUT – Battery Bottom View**



#### For Model: TD900HD DR-SW













#### **EUT – Main Board 1 Top View**





EUT – Main Board 1 Top Shielding off View

EUT – Main Board 1 Bottom View



## EUT – Main Board 2 Top View



# EUT – Main Board 2 Bottom View



# EUT – Main Board 3 Top View



# EUT – Main Board 3 Bottom View



# EUT – Main Chip View



# EUT – Battery Top View



# **EUT – Battery Bottom View**