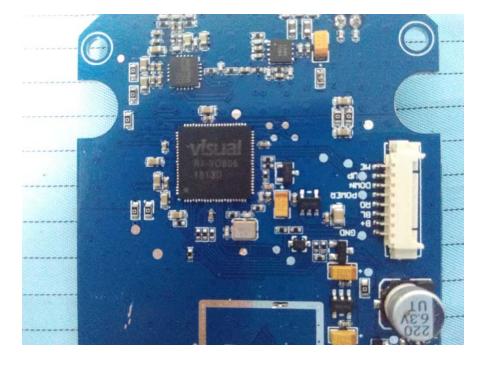

# **EXHIBIT B - EUT INTERNAL PHOTOGRAPHS**

For Model: TD900HD-SR

**EUT – Cover off View 1** 











#### EUT – Main Board 1 Top View





EUT – Main Board 1 Top Shielding off View

EUT – Main Board 1 Bottom View



## EUT – Main Board 2 Top View



# EUT – Main Board 2 Bottom View



# EUT – Main Board 3 Top View



EUT – Main Board 3 Bottom View



# EUT – Main Chip View



# EUT – Battery Top View



# **EUT – Battery Bottom View**



For Model: TD900HD SR-SW





EUT – Cover off View 3





#### **EUT – Main Board 1 Top View**





EUT – Main Board 1 Top Shielding off View

#### EUT – Main Board 1 Bottom View



## EUT – Main Board 2 Top View



# EUT – Main Board 2 Bottom View



# EUT – Main Board 3 Top View



# EUT – Main Board 3 Bottom View



# EUT – Main Chip View



# EUT – Battery Top View



## **EUT – Battery Bottom View**



#### For Model: TD900HD-DR





EUT – Cover off View 3





#### **EUT – Main Board 1 Top View**





EUT – Main Board 1 Top Shielding off View

#### EUT – Main Board 1 Bottom View



## EUT – Main Board 2 Top View



EUT – Main Board 2 Bottom View



# EUT – Main Board 3 Top View



# EUT – Main Board 3 Bottom View





# EUT – Main Chip View

EUT – Battery Top View



# **EUT – Battery Bottom View**



#### For Model: TD900HD DR-SW













#### **EUT – Main Board 1 Top View**





EUT – Main Board 1 Top Shielding off View

EUT – Main Board 1 Bottom View



## EUT – Main Board 2 Top View



# EUT – Main Board 2 Bottom View



# EUT – Main Board 3 Top View



# EUT – Main Board 3 Bottom View



# EUT – Main Chip View