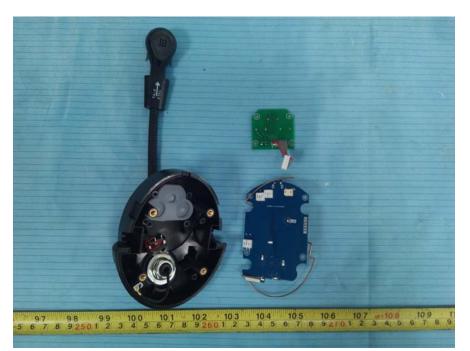

#### EUT – Main Board 1 Top View

EUT – Main Board 1 Top Shielding off View

EUT – Main Board 1 Bottom View