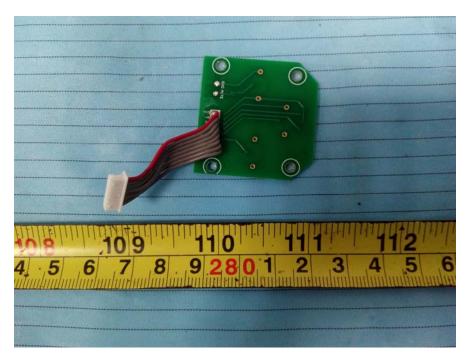

# **EXHIBIT B - EUT INTERNAL PHOTOGRAPHS**

For Model: TD900HD-SR

**EUT – Cover off View 1** 











#### EUT – Main Board 1 Top View





EUT – Main Board 1 Top Shielding off View

EUT – Main Board 1 Bottom View



## EUT – Main Board 2 Top View



# EUT – Main Board 2 Bottom View



# EUT – Main Board 3 Top View



EUT – Main Board 3 Bottom View



# EUT – Main Chip View



# EUT – Battery Top View



# **EUT – Battery Bottom View**



For Model: TD900HD SR-SW





EUT – Cover off View 3





#### **EUT – Main Board 1 Top View**





EUT – Main Board 1 Top Shielding off View

#### EUT – Main Board 1 Bottom View



## EUT – Main Board 2 Top View



# EUT – Main Board 2 Bottom View



# EUT – Main Board 3 Top View



# EUT – Main Board 3 Bottom View



# EUT – Main Chip View



# EUT – Battery Top View



## **EUT – Battery Bottom View**



#### For Model: TD900HD-DR





EUT – Cover off View 3





#### **EUT – Main Board 1 Top View**





EUT – Main Board 1 Top Shielding off View

#### EUT – Main Board 1 Bottom View



## EUT – Main Board 2 Top View



EUT – Main Board 2 Bottom View



# EUT – Main Board 3 Top View



# EUT – Main Board 3 Bottom View





# EUT – Main Chip View

EUT – Battery Top View



# **EUT – Battery Bottom View**



#### For Model: TD900HD DR-SW













#### **EUT – Main Board 1 Top View**





EUT – Main Board 1 Top Shielding off View

EUT – Main Board 1 Bottom View



## EUT – Main Board 2 Top View



# EUT – Main Board 2 Bottom View