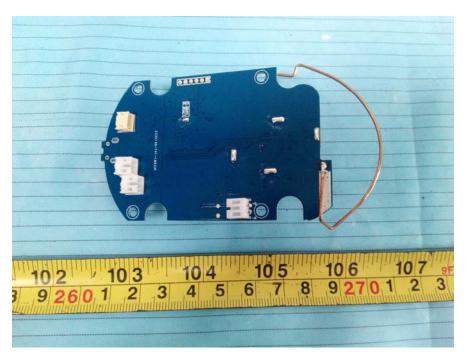

# **EXHIBIT B - EUT INTERNAL PHOTOGRAPHS**

For Model: TD900HD-SR

**EUT – Cover off View 1** 











#### EUT – Main Board 1 Top View





EUT – Main Board 1 Top Shielding off View

EUT – Main Board 1 Bottom View



## EUT – Main Board 2 Top View



# EUT – Main Board 2 Bottom View



# EUT – Main Board 3 Top View



EUT – Main Board 3 Bottom View



# EUT – Main Chip View



# EUT – Battery Top View



# **EUT – Battery Bottom View**



For Model: TD900HD SR-SW





EUT – Cover off View 3





#### **EUT – Main Board 1 Top View**





EUT – Main Board 1 Top Shielding off View

#### EUT – Main Board 1 Bottom View



## EUT – Main Board 2 Top View



# EUT – Main Board 2 Bottom View



# EUT – Main Board 3 Top View



# EUT – Main Board 3 Bottom View



# EUT – Main Chip View



# EUT – Battery Top View



## **EUT – Battery Bottom View**



#### For Model: TD900HD-DR





EUT – Cover off View 3





#### **EUT – Main Board 1 Top View**





EUT – Main Board 1 Top Shielding off View

#### EUT – Main