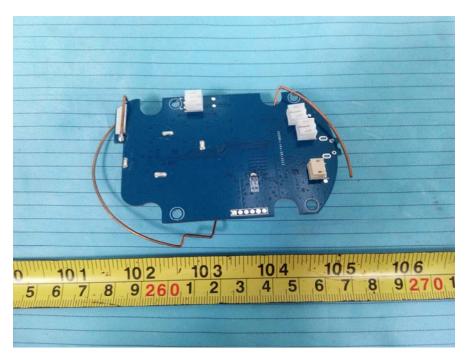

2 Top View



# EUT – Main Board 2 Bottom View



# EUT – Main Board 3 Top View



EUT – Main Board 3 Bottom View



# EUT – Main Chip View



# EUT – Battery Top View



# **EUT – Battery Bottom View**



For Model: TD900HD SR-SW





EUT – Cover off View 3





#### **EUT – Main Board 1 Top View**





EUT – Main Board 1 Top Shielding off View

#### EUT – Main Board 1 Bottom View



## EUT – Main Board 2 Top View



# EUT – Main Board 2 Bottom View



# EUT – Main Board 3 Top View



# EUT – Main Board 3 Bottom View



# EUT – Main Chip View



# EUT – Battery Top View



## **EUT – Battery Bottom View**



#### For Model: TD900HD-DR





EUT – Cover off View 3





#### **EUT – Main Board 1 Top View**





EUT – Main Board 1 Top Shielding off View

#### EUT – Main Board 1 Bottom View



## EUT – Main Board 2 Top View



EUT – Main Board 2 Bottom View



# EUT – Main Board 3 Top View



# EUT – Main Board 3 Bottom View





# EUT – Main Chip View

EUT – Battery Top View



# **EUT – Battery Bottom View**



#### For Model: TD900HD DR-SW













#### **EUT – Main Board 1 Top View**





EUT – Main Board 1 Top Shielding off View

EUT – Main Board 1 Bottom View



## EUT – Main Board 2 Top View



# EUT – Main Board 2 Bottom View



# EUT – Main Board 3 Top View



# EUT – Main Board 3 Bottom View



# EUT – Main Chip View



# EUT – Battery Top View



# **EUT – Battery Bottom View**