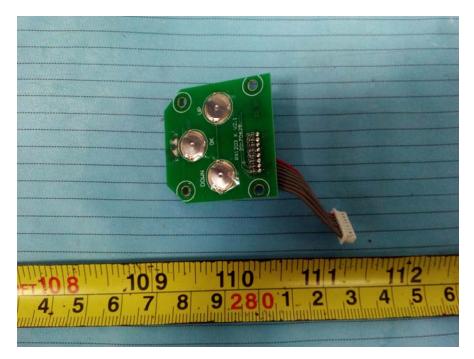

# **EXHIBIT B - EUT INTERNAL PHOTOGRAPHS**

For Model: TD900HD-SR

**EUT – Cover off View 1** 











#### EUT – Main Board 1 Top View





EUT – Main Board 1 Top Shielding off View

EUT – Main Board 1 Bottom View



## EUT – Main Board 2 Top View



# EUT – Main Board 2 Bottom View



# EUT – Main Board 3 Top View



EUT – Main Board 3 Bottom View



# EUT – Main Chip View



# EUT – Battery Top View



# **EUT – Battery Bottom View**



For Model: TD900HD SR-SW





EUT – Cover off View 3





#### **EUT – Main Board 1 Top View**





EUT – Main Board 1 Top Shielding off View

#### EUT – Main Board 1 Bottom View



## EUT – Main Board 2 Top View



# EUT – Main Board 2 Bottom View



# EUT – Main Board 3 Top View



# EUT – Main Board 3 Bottom View



# EUT – Main Chip View



# EUT – Battery Top View



## **EUT – Battery Bottom View**



#### For Model: TD900HD-DR





EUT – Cover off View 3





#### **EUT – Main Board 1 Top View**





EUT – Main Board 1 Top Shielding off View

#### EUT – Main Board 1 Bottom View



## EUT – Main Board 2 Top View



EUT – Main Board 2 Bottom View



# EUT – Main Board 3 Top View



# EUT – Main Board 3 Bottom View





# EUT – Main Chip View

EUT – Battery Top View



# **EUT – Battery Bottom View**



#### For Model: TD900HD DR-SW













#### **EUT – Main Board 1 Top View**





EUT – Main Board 1 Top Shielding off View

EUT – Main Board 1 Bottom View



## EUT – Main Board 2 Top View