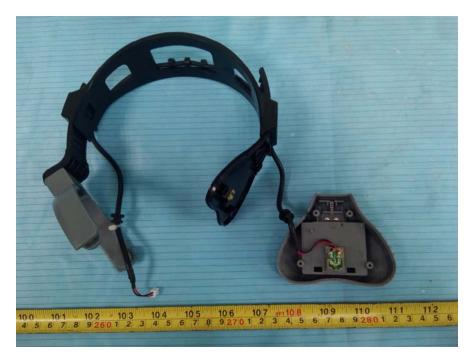

# **EXHIBIT B - EUT INTERNAL PHOTOGRAPHS**

For Model: TD900HD-SR

**EUT – Cover off View 1** 