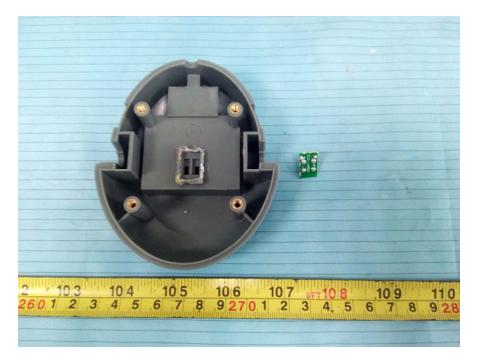

# **EXHIBIT B - EUT INTERNAL PHOTOGRAPHS**

For Model: TD900HD-SR

**EUT – Cover off View 1** 