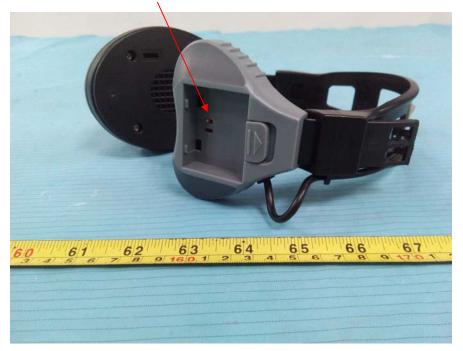

### **EXHIBIT A - FCC ID LABEL AND LOCATION**

For TD900HD-SM

FCC ID Label

### FCC ID Label Location Information

The label shown shall be permanently affixed at a conspicuous location on the device and be readily visible to the user at the time purchase (Labeling requirements per 2.925)