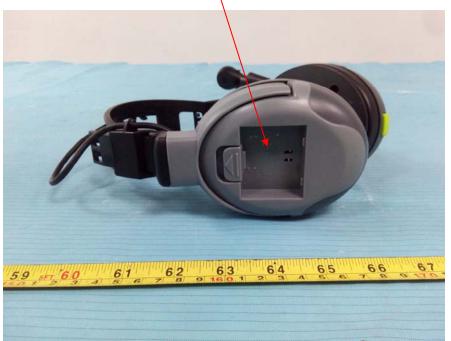

0

For TD900HD DM-SW

FCC ID Label

# Model: TD900HD DM-SW

FCC ID: B4HTD900HDM IC: 3064A-TD900HDM Porta Phone Company Inc 1 (401) 782-4966

MADE IN CHINA

### FCC ID Label Location Information

The label shown shall be permanently affixed at a conspicuous location on the device and be readily visible to the user at the time purchase (Labeling requirements per 2.925)