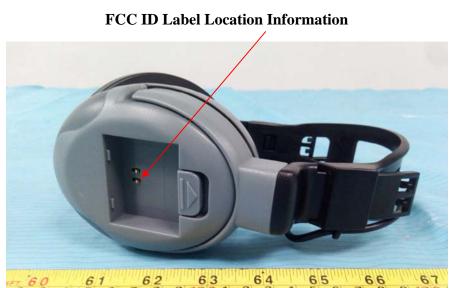

For TD 900HD-DM

FCC ID Label

# Model: TD900HD-DM

FCC ID: B4HTD900HDM IC: 3064A-TD900HDM Porta Phone Company Inc 1 (401) 782-4966

MADE IN CHINA

The label shown shall be permanently affixed at a conspicuous location on the device and be readily visible to the user at the time purchase (Labeling requirements per 2.925)