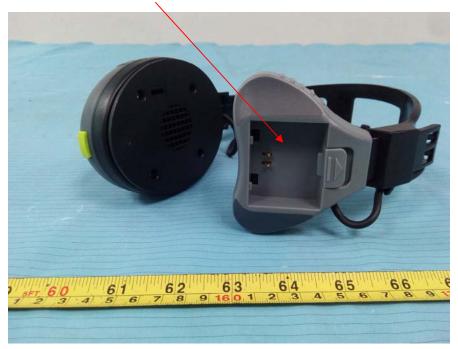

For TD900HD SM-SW

FCC ID Label

#### FCC ID Label Location Information

The label shown shall be permanently affixed at a conspicuous location on the device and be readily visible to the user at the time purchase (Labeling requirements per 2.925)