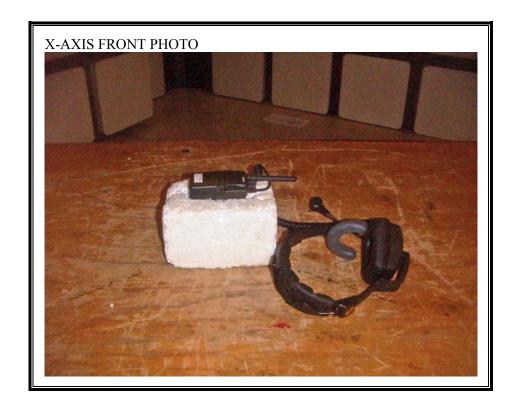

### RADIATED RF MEASUREMENT SETUP FOR PORTABLE CONFIGURATION

be altered or revised by Compliance Certification Services personnel only, and shall be noted in the revision section of the document.

This report shall not be reproduced except in full, without the written approval of CCS. This document may be altered or revised by Compliance Certification Services personnel only, and shall be noted in the revision section of the document.