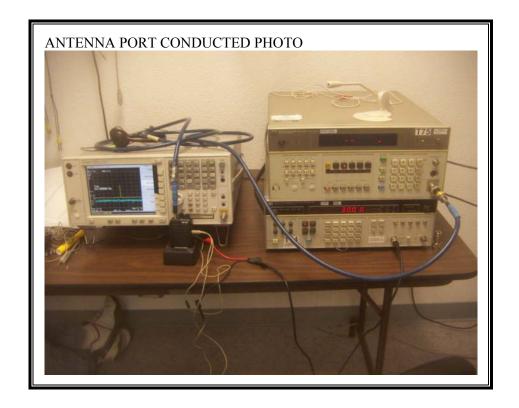

# 8. SETUP PHOTOS

#### ANTENNA PORT CONDUCTED RF MEASUREMENT SETUP



### RADIATED RF MEASUREMENT SETUP FOR MOBILE CONFIGURATION





### RADIATED RF MEASUREMENT SETUP FOR PORTABLE CONFIGURATION



be altered or revised by Compliance Certification Services personnel only, and shall be noted in the revision section of the document.



This report shall not be reproduced except in full, without the written approval of CCS. This document may be altered or revised by Compliance Certification Services personnel only, and shall be noted in the revision section of the document.



This report shall not be reproduced except in full, without the written approval of CCS. This document may be altered or revised by Compliance Certification Services personnel only, and shall be noted in the revision section of the document.





be altered or revised by Compliance Cert