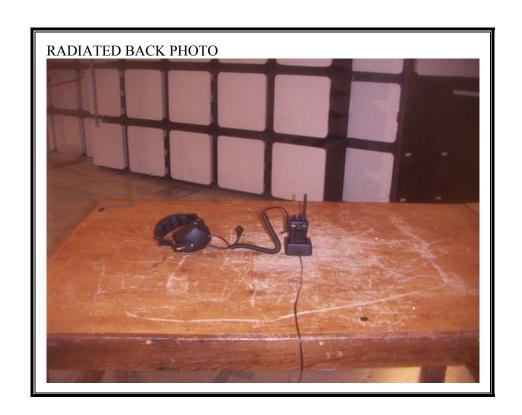

### RADIATED RF MEASUREMENT SETUP FOR PORTABLE CONFIGURATION

be altered or revised by Compliance Certification Services personnel only, and shall be noted in the revision section of the document.

This report shall not be reproduced except in full, without the written approval of CCS. This document may be altered or revised by Compliance Certification Services personnel only, and shall be noted in the revision section of the document.