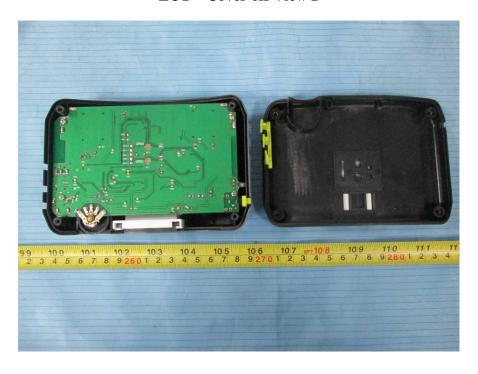

## **EXHIBIT C - EUT INTERNAL PHOTOGRAPHS**

**EUT – Battery off View** 

**EUT – Cover off View 1** 

**EUT – Cover off View 2** 

**EUT – Main Board Top View** 

**EUT – Main Board Top Shielding Off View** 

**EUT - Main Board Bottom View** 