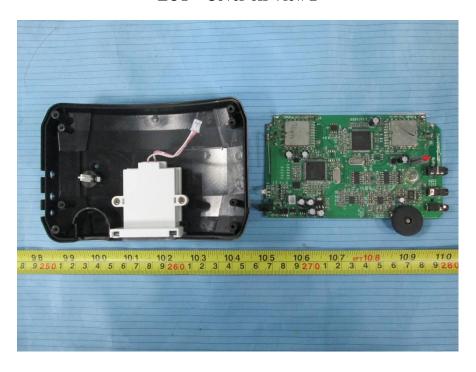

## **EXHIBIT C - EUT INTERNAL PHOTOGRAPHS**

**EUT – Battery off View** 

**EUT – Cover off View 1** 

**EUT – Cover off View 2** 

**EUT – Main Board Top View** 

**EUT – Main Board Top Shielding Off View** 

**EUT - Main Board Bottom View** 