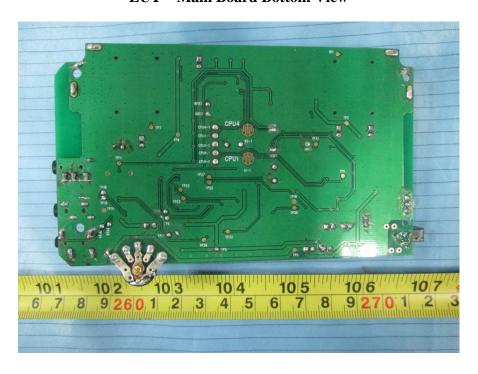

## **EXHIBIT C - EUT INTERNAL PHOTOGRAPHS**

**EUT – Battery off View** 

**EUT – Cover off View 1** 

**EUT – Cover off View 2** 

**EUT – Main Board Top View** 

**EUT – Main Board Top Shielding Off View** 

**EUT - Main Board Bottom View** 