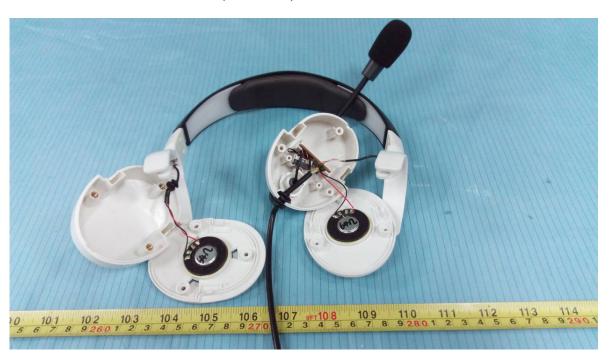

**EUT – Battery View** 

**EUT (Headset 1) – Cover off View 1** 

**EUT (Headset 1) – Cover off View 2** 

**EUT (Headset 1) – Main Board Top View** 

**EUT (Headset 1) – Main Board Bottom View** 

**EUT (Headset 2) – Cover off View 1** 