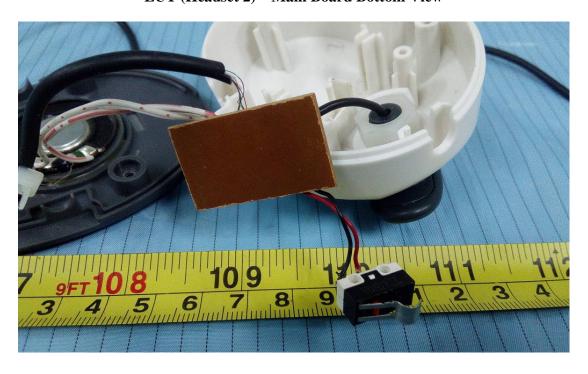

**EUT – Battery View** 

**EUT (Headset 1) – Cover off View 1** 

**EUT (Headset 1) – Cover off View 2** 

**EUT (Headset 1) – Main Board Top View** 

**EUT (Headset 1) – Main Board Bottom View** 

**EUT (Headset 2) – Cover off View 1** 