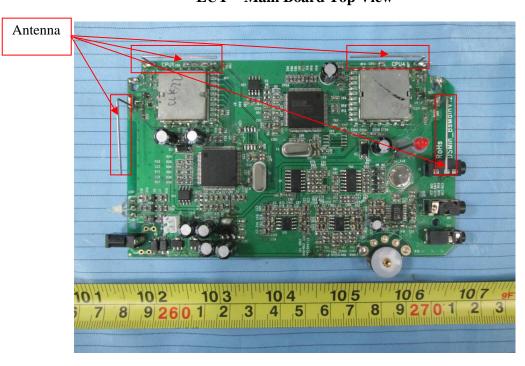

## **EXHIBIT C - EUT INTERNAL PHOTOGRAPHS**

**EUT – Battery off View** 

**EUT – Cover off View 1** 

**EUT – Cover off View 2** 

**EUT – Main Board Top View** 

**EUT – Main Board Top Shielding Off View** 

**EUT - Main Board Bottom View** 