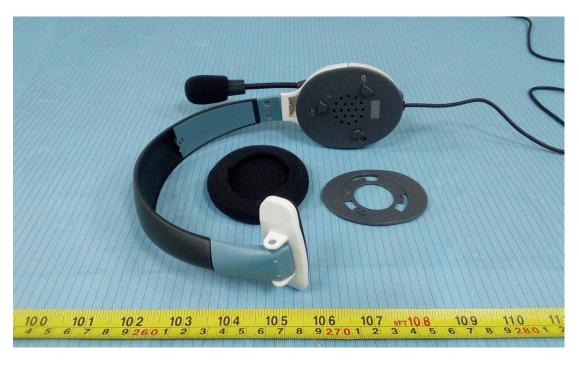

**EUT (Headset 2) – Cover off View 2** 

**EUT (Headset 2) – Cover off View 3** 

**EUT (Headset 2) – Main Board Top View** 

**EUT (Headset 2) – Main Board Bottom View** 