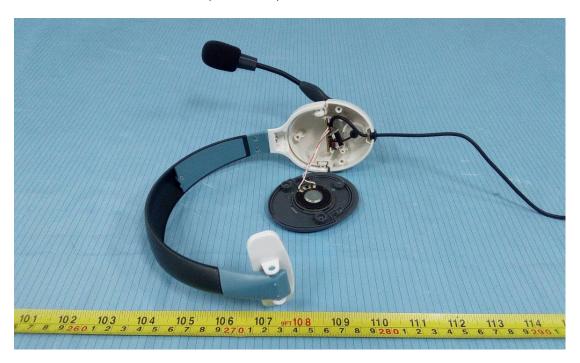

**EUT – Battery View** 

**EUT (Headset 1) – Cover off View 1** 

**EUT (Headset 1) – Cover off View 2** 

**EUT (Headset 1) – Main Board Top View** 

**EUT (Headset 1) – Main Board Bottom View** 

**EUT (Headset 2) – Cover off View 1** 