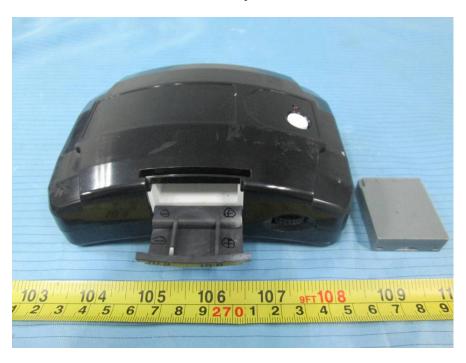

## **EXHIBIT C - EUT INTERNAL PHOTOGRAPHS**

**EUT – Battery off View** 

**EUT – Cover off View 1** 

**EUT – Cover off View 2** 

**EUT – Main Board Top View** 

**EUT – Main Board Top Shielding Off View** 

**EUT - Main Board Bottom View** 