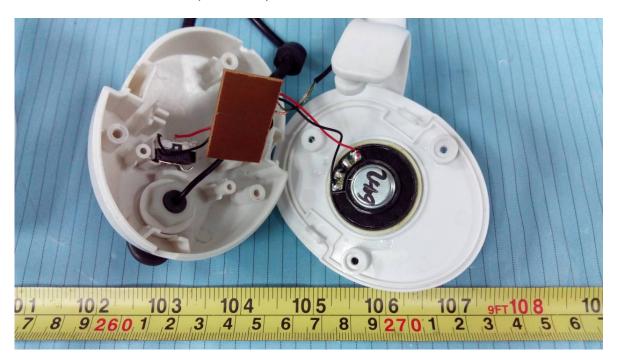

**EUT (Headset 2) – Cover off View 2** 

**EUT (Headset 2) – Cover off View 3** 

**EUT (Headset 2) – Main Board Top View** 

**EUT (Headset 2) – Main Board Bottom View** 