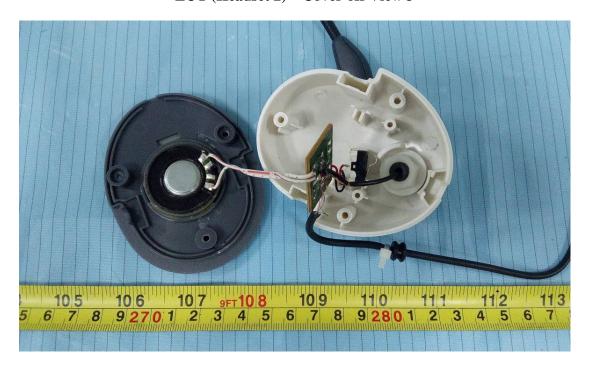

**EUT – Battery View** 

**EUT (Headset 1) – Cover off View 1** 

**EUT (Headset 1) – Cover off View 2** 

**EUT (Headset 1) – Main Board Top View** 

**EUT (Headset 1) – Main Board Bottom View** 

**EUT (Headset 2) – Cover off View 1** 