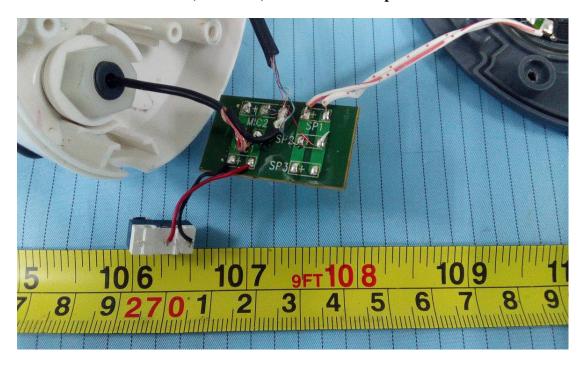

**EUT – Battery View** 

**EUT (Headset 1) – Cover off View 1** 

**EUT (Headset 1) – Cover off View 2** 

**EUT (Headset 1) – Main Board Top View** 

**EUT (Headset 1) – Main Board Bottom View** 

**EUT (Headset 2) – Cover off View 1** 