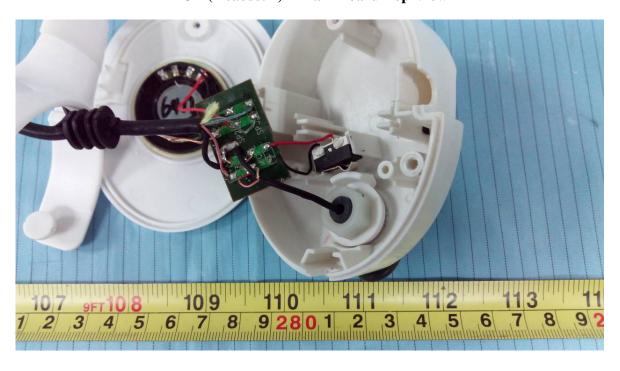

**EUT – Battery View** 

**EUT (Headset 1) – Cover off View 1** 

**EUT (Headset 1) – Cover off View 2** 

**EUT (Headset 1) – Main Board Top View** 

**EUT (Headset 1) – Main Board Bottom View** 

**EUT (Headset 2) – Cover off View 1** 