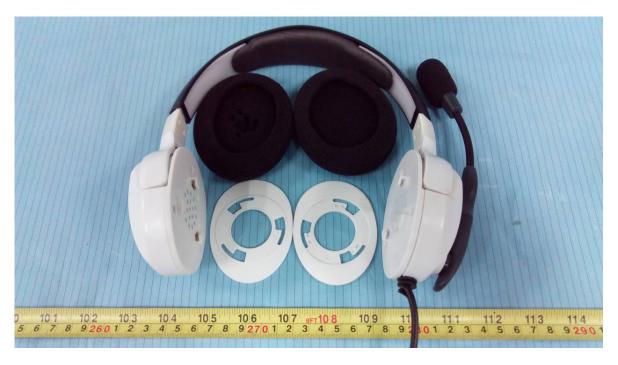

**EUT – Battery View** 

**EUT (Headset 1) – Cover off View 1** 

**EUT (Headset 1) – Cover off View 2** 

**EUT (Headset 1) – Main Board Top View** 

**EUT (Headset 1) – Main Board Bottom View** 

**EUT (Headset 2) – Cover off View 1** 

**EUT (Headset 2) – Cover off View 2** 

**EUT (Headset 2) – Cover off View 3** 

**EUT (Headset 2) – Main Board Top View** 

**EUT (Headset 2) – Main Board Bottom View** 