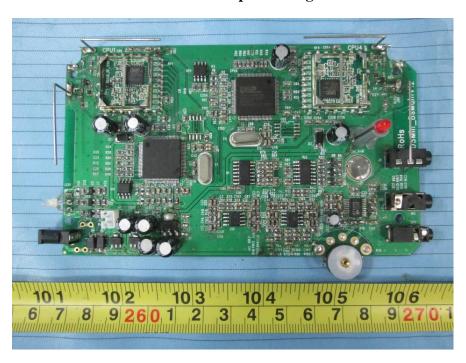

## **EXHIBIT C - EUT INTERNAL PHOTOGRAPHS**

**EUT – Battery off View** 

**EUT – Cover off View 1** 

**EUT – Cover off View 2** 

**EUT – Main Board Top View** 

**EUT – Main Board Top Shielding Off View** 

**EUT - Main Board Bottom View** 