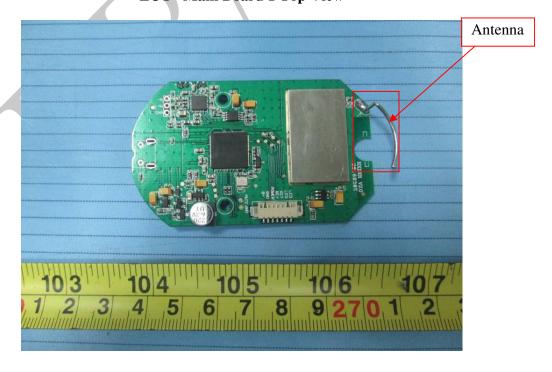

## GOLD SM

**EUT – Cover off View 1** 

**EUT – Cover off View 2** 

**EUT – Cover off View 3** 

**EUT - Main Board 1 Top View** 

**EUT -Main Board 1 Top Shielding off View** 

**EUT - Main Board 1 Bottom View** 