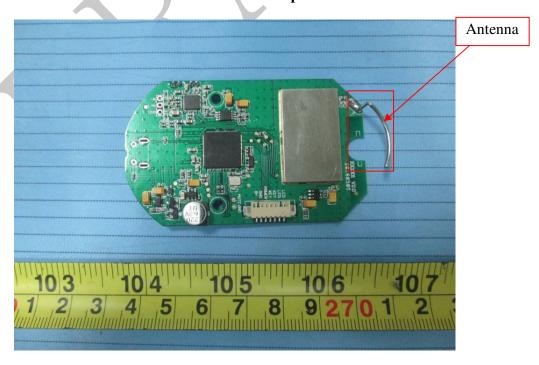

## GOLD SM

**EUT – Cover off View 1** 

**EUT – Cover off View 2** 

**EUT – Cover off View 3** 

**EUT - Main Board 1 Top View** 

**EUT -Main Board 1 Top Shielding off View** 

**EUT - Main Board 1 Bottom View** 

**EUT - Main Board 2 Top View** 

**EUT -Main Board 2 Bottom View** 