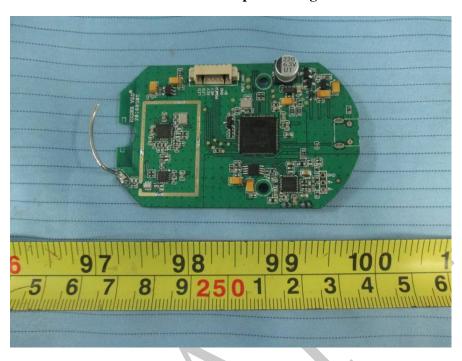

## GOLD SM

**EUT – Cover off View 1** 

**EUT – Cover off View 2** 

**EUT – Cover off View 3** 

**EUT - Main Board 1 Top View** 

**EUT -Main Board 1 Top Shielding off View** 

**EUT - Main Board 1 Bottom View** 

**EUT - Main Board 2 Top View** 

**EUT -Main Board 2 Bottom View** 