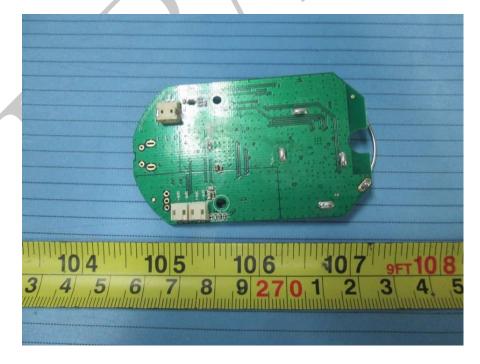

## GOLD SM

**EUT – Cover off View 1** 

**EUT – Cover off View 2** 

**EUT – Cover off View 3** 

**EUT - Main Board 1 Top View** 

**EUT -Main Board 1 Top Shielding off View** 

**EUT - Main Board 1 Bottom View** 