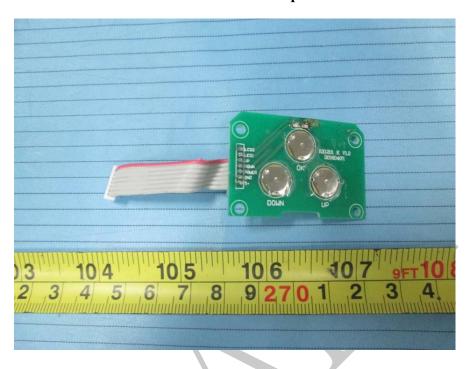

**EUT - Main Board 2 Top View** 

**EUT - Main Board 2 Bottom View** 

**EUT -Battery View** 

**EUT -Battery Label View** 