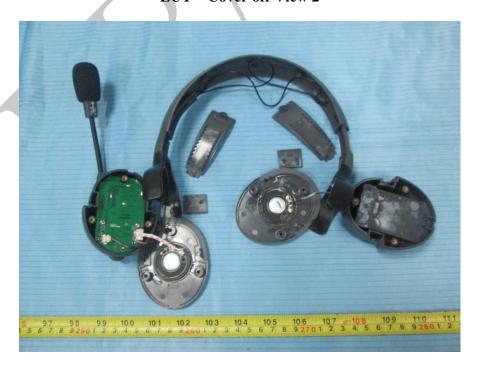

## GOLD SM

**EUT – Cover off View 1** 

**EUT – Cover off View 2** 

**EUT – Cover off View 3** 

**EUT - Main Board 1 Top View** 

**EUT -Main Board 1 Top Shielding off View** 

**EUT - Main Board 1 Bottom View** 