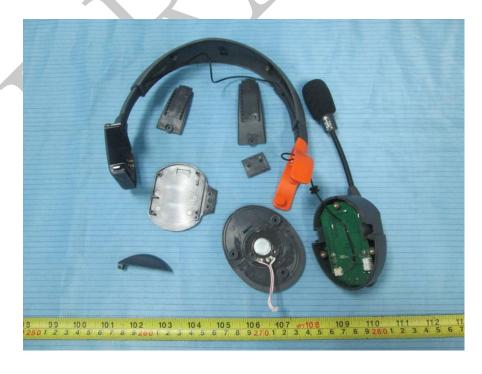

## GOLD SM

**EUT – Cover off View 1** 

**EUT – Cover off View 2** 

**EUT – Cover off View 3** 

**EUT - Main Board 1 Top View** 

**EUT -Main Board 1 Top Shielding off View** 

**EUT - Main Board 1 Bottom View** 