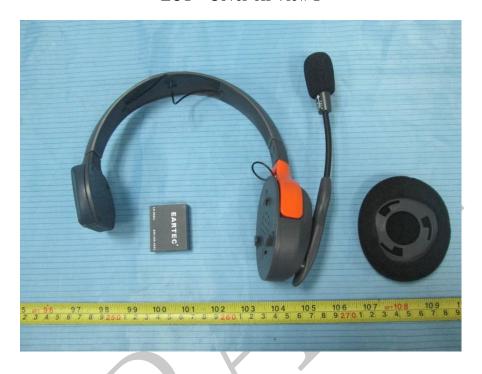

## GOLD SM

**EUT – Cover off View 1** 

**EUT – Cover off View 2** 

**EUT – Cover off View 3** 

**EUT - Main Board 1 Top View** 

**EUT -Main Board 1 Top Shielding off View** 

**EUT - Main Board 1 Bottom View** 