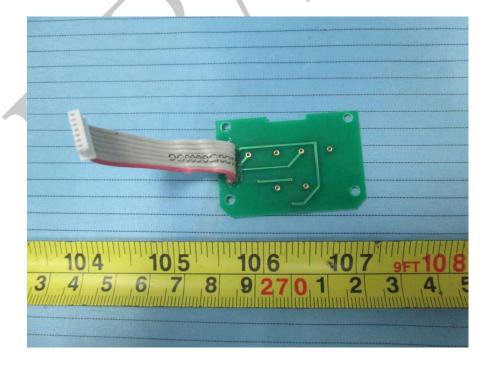

**EUT - Main Board 2 Top View** 

**EUT - Main Board 2 Bottom View** 

**EUT -Battery View** 

**EUT -Battery Label View** 