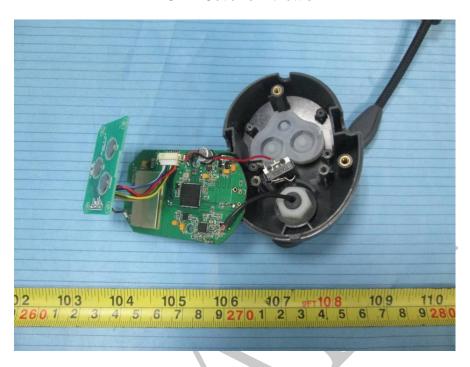

## GOLD SM

**EUT – Cover off View 1** 

**EUT – Cover off View 2** 

**EUT – Cover off View 3** 

**EUT - Main Board 1 Top View** 

**EUT -Main Board 1 Top Shielding off View** 

**EUT - Main Board 1 Bottom View** 