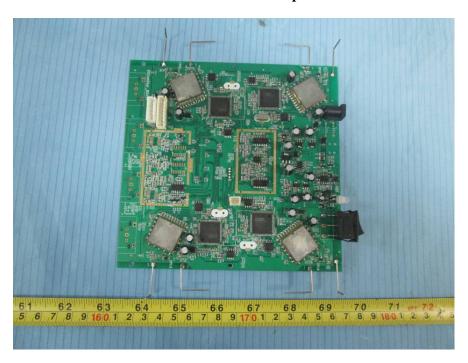

## **EXHIBIT C - EUT INTERNAL PHOTOGRAPHS**

Model: Flex Max COM Center (FLX2015)

**EUT – Battery off View** 

**EUT – Cover off View 1** 

**EUT – Cover off View 2** 

**EUT – Main Board 1 Top View** 

**EUT - Main Board 1 Bottom View** 