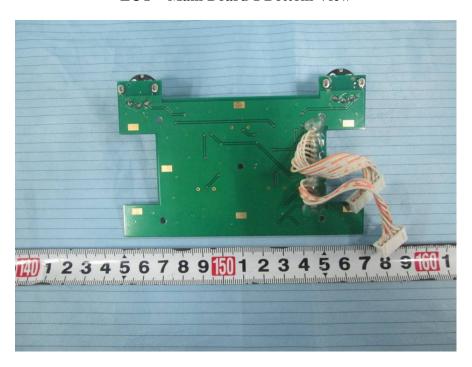

## **EXHIBIT C - EUT INTERNAL PHOTOGRAPHS**

Model: Flex Max COM Center (FLX2015)

**EUT – Battery off View** 

**EUT – Cover off View 1** 

**EUT – Cover off View 2** 

**EUT – Main Board 1 Top View** 

**EUT - Main Board 1 Bottom View** 