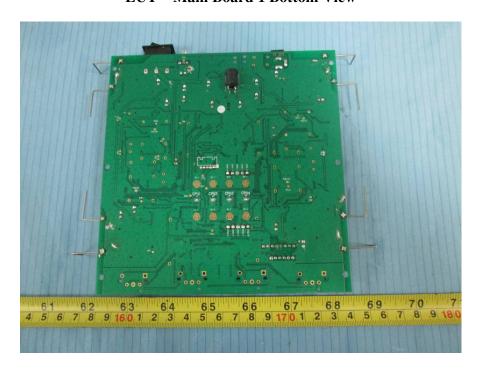

## **EXHIBIT C - EUT INTERNAL PHOTOGRAPHS**

Model: Flex Max COM Center (FLX2015)

**EUT – Battery off View** 

**EUT – Cover off View 1** 

**EUT – Cover off View 2** 

**EUT – Main Board 1 Top View** 

**EUT - Main Board 1 Bottom View** 