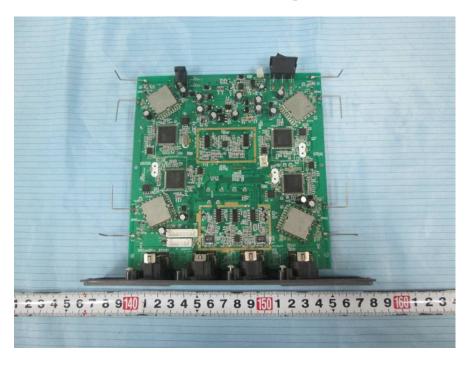

**EUT – Main Board 2 Top View** 

**EUT – Main Board 2 Top Shielding off View** 

**EUT - Main Board 2 Bottom View** 

**EUT – IC Chip View** 

**EUT – Battery Front View** 

**EUT – Battery Rear View** 

Model: COM Center Pro2000 (PRO2015)