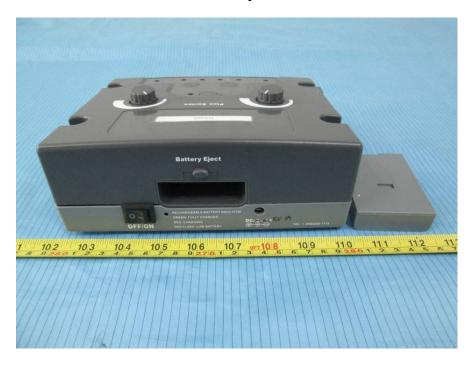

## **EXHIBIT C - EUT INTERNAL PHOTOGRAPHS**

Model: Flex Max COM Center (FLX2015)

**EUT – Battery off View** 

**EUT – Cover off View 1** 

**EUT – Cover off View 2** 

**EUT – Main Board 1 Top View** 

**EUT - Main Board 1 Bottom View** 