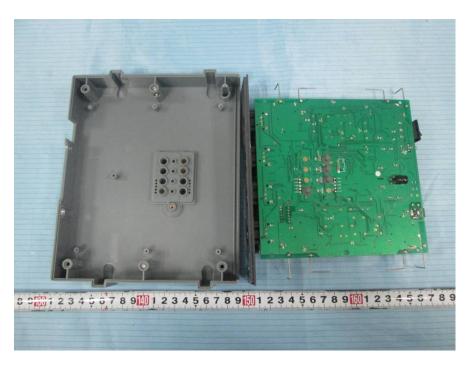

## **EXHIBIT C - EUT INTERNAL PHOTOGRAPHS**

Model: Flex Max COM Center (FLX2015)

**EUT – Battery off View** 

**EUT – Cover off View 1** 

**EUT – Cover off View 2** 

**EUT – Main Board 1 Top View** 

**EUT - Main Board 1 Bottom View** 

**EUT – Main Board 2 Top View** 

**EUT – Main Board 2 Top Shielding off View** 

**EUT - Main Board 2 Bottom View** 

**EUT – IC Chip View** 

**EUT – Battery Front View** 

**EUT – Battery Rear View** 

Model: COM Center Pro2000 (PRO2015)