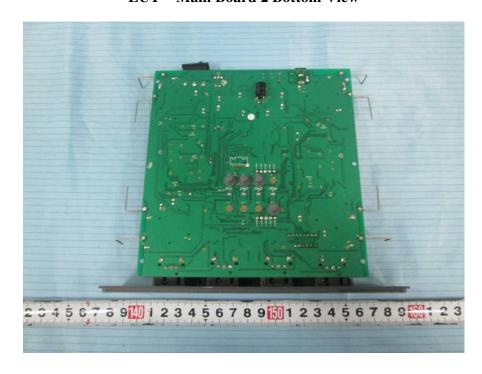

**EUT – Main Board 2 Top View** 

**EUT – Main Board 2 Top Shielding off View** 

**EUT - Main Board 2 Bottom View** 

**EUT – IC Chip View** 

**EUT – Battery Front View** 

**EUT – Battery Rear View** 

Model: COM Center Pro2000 (PRO2015)