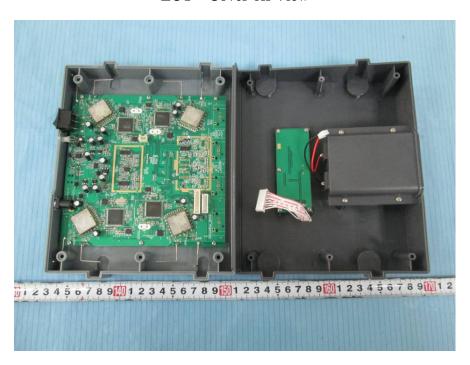

## **EXHIBIT C - EUT INTERNAL PHOTOGRAPHS**

Model: Flex Max COM Center (FLX2015)

**EUT – Battery off View** 

**EUT – Cover off View 1** 

**EUT – Cover off View 2** 

**EUT – Main Board 1 Top View** 

**EUT - Main Board 1 Bottom View** 