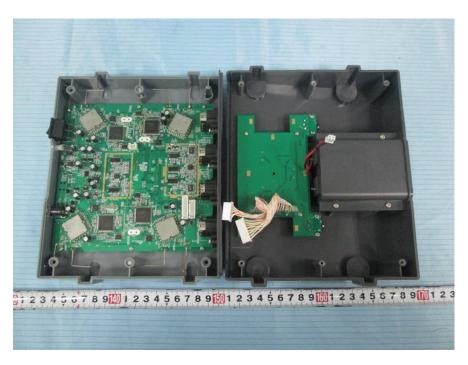

## **EXHIBIT C - EUT INTERNAL PHOTOGRAPHS**

Model: Flex Max COM Center (FLX2015)

**EUT – Battery off View** 

**EUT – Cover off View 1** 

**EUT – Cover off View 2** 

**EUT – Main Board 1 Top View** 

**EUT - Main Board 1 Bottom View** 