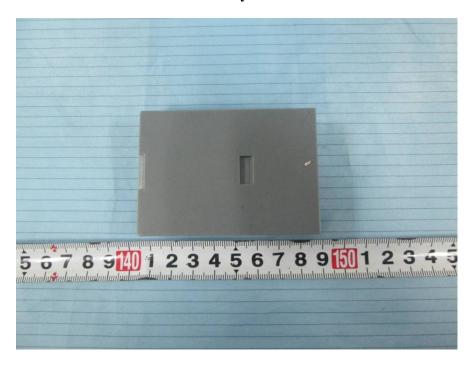

**EUT – Main Board 2 Top View** 

**EUT – Main Board 2 Top Shielding off View** 

**EUT - Main Board 2 Bottom View** 

**EUT – IC Chip View** 

**EUT – Battery Front View** 

**EUT – Battery Rear View** 

Model: COM Center Pro2000 (PRO2015)