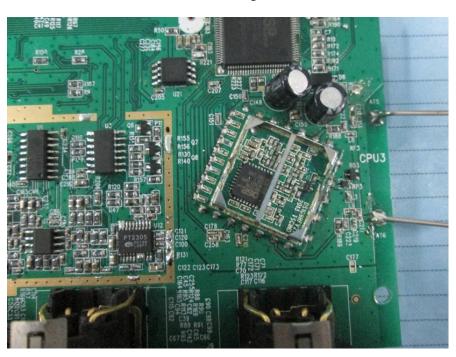

**EUT – Main Board 2 Top View** 

**EUT – Main Board 2 Top Shielding off View** 

**EUT - Main Board 2 Bottom View** 

**EUT – IC Chip View** 

**EUT – Battery Front View** 

**EUT – Battery Rear View** 

Model: COM Center Pro2000 (PRO2015)