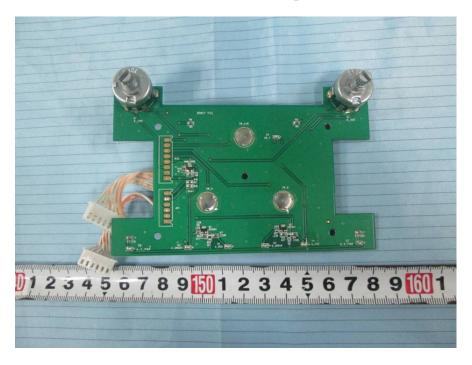

**EUT – Main Board 2 Top View** 

**EUT – Main Board 2 Top Shielding off View** 

**EUT - Main Board 2 Bottom View** 

**EUT – IC Chip View** 

**EUT – Battery Front View** 

**EUT – Battery Rear View** 

Model: COM Center Pro2000 (PRO2015)