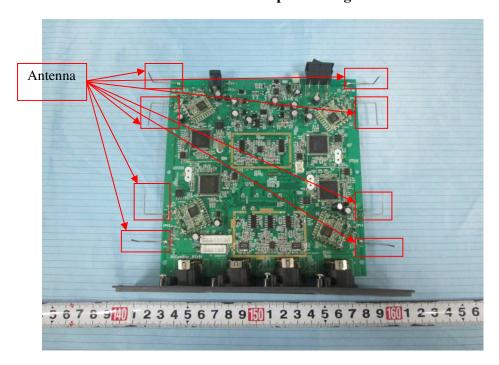

**EUT – Main Board 2 Top View** 

**EUT – Main Board 2 Top Shielding off View** 

**EUT - Main Board 2 Bottom View** 

**EUT – IC Chip View** 

**EUT – Battery Front View** 

**EUT – Battery Rear View** 

Model: COM Center Pro2000 (PRO2015)