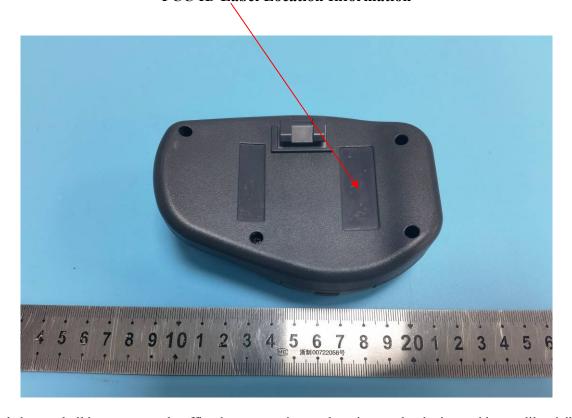

## **FCC ID Label Location Information**

The label shown shall be permanently affixed at a conspicuous location on the device and be readily visible to the user at the time purchase (Labeling requirements per 2.925)