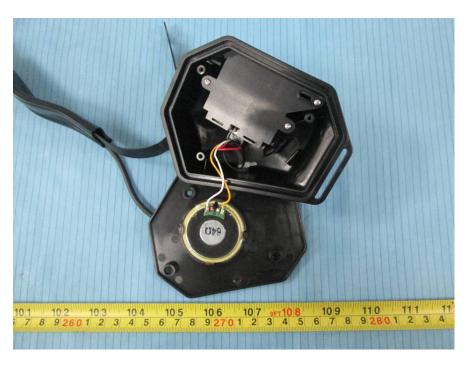

## **EXHIBIT C - EUT INTERNAL PHOTOGRAPHS**

Model No.: ComStar-D(HDST1915)

**EUT – Cover off View 1** 

**EUT – Cover off View 2** 

**EUT - Main Board Top View** 

**EUT - Main Board Top Shielding Off View** 