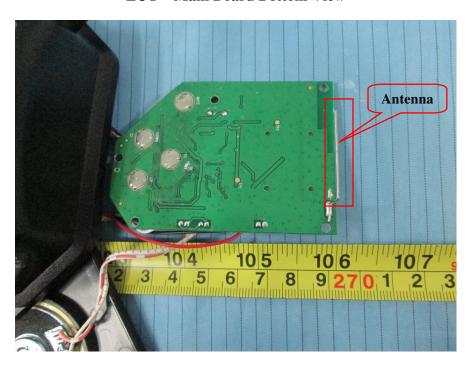

**EUT – Main Board Bottom View** 

**EUT -Button PCB Front View** 

**EUT -Button PCB Back View** 

Model No.: ComStar-S(HDST1915)

**EUT – Cover off View** 

**EUT – Main Board Top View** 

**EUT - Main Board Top Shielding Off View** 