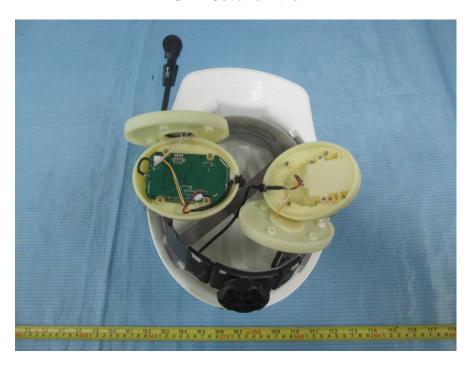

## **EXHIBIT C - EUT INTERNAL PHOTOGRAPHS**

Model No.: ComStar-D(HDST1915)

**EUT – Cover off View 1** 

**EUT – Cover off View 2** 

**EUT - Main Board Top View** 

**EUT - Main Board Top Shielding Off View** 