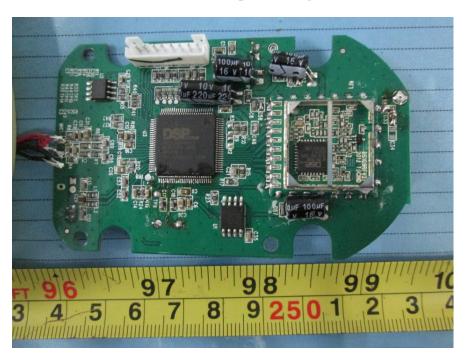

## **EXHIBIT C - EUT INTERNAL PHOTOGRAPHS**

Model No.: ComStar-D(HDST1915)

**EUT – Cover off View 1** 

**EUT – Cover off View 2** 

**EUT - Main Board Top View** 

**EUT - Main Board Top Shielding Off View** 