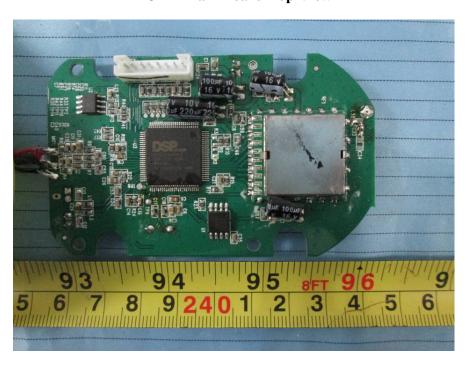

## **EXHIBIT C - EUT INTERNAL PHOTOGRAPHS**

Model No.: ComStar-D(HDST1915)

**EUT – Cover off View 1** 

**EUT – Cover off View 2** 

**EUT - Main Board Top View** 

**EUT - Main Board Top Shielding Off View** 