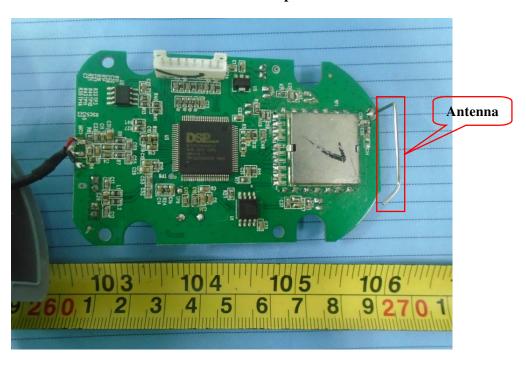

## **EXHIBIT C - EUT INTERNAL PHOTOGRAPHS**

Model No.: ComStar-D(HDST1915)

**EUT – Cover off View 1** 

**EUT – Cover off View 2** 

**EUT - Main Board Top View** 

**EUT - Main Board Top Shielding Off View** 