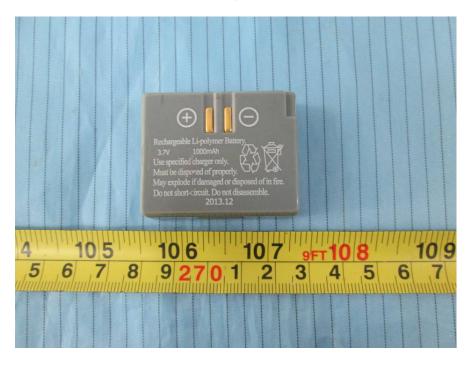

**EUT – Cover off View 4** 

**EUT - Main Board Top View** 

**EUT - Main Board Top Shielding Off View** 

**EUT - Main Board Bottom View** 

**EUT -Battery Front View** 

**EUT –Battery Back View** 

Model No.: ComStar XTC(HDST1915)