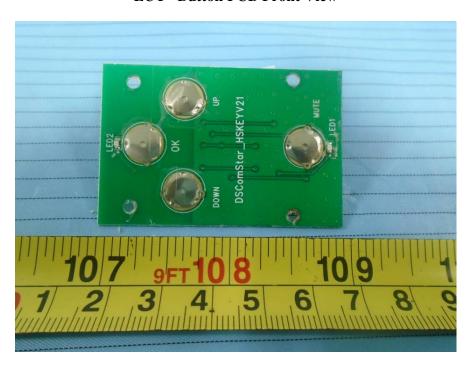

**EUT – Main Board Bottom View** 

**EUT -Button PCB Front View** 

**EUT -Button PCB Back View** 

Model No.: ComStar-S(HDST1915)

**EUT – Cover off View** 

**EUT – Main Board Top View** 

**EUT - Main Board Top Shielding Off View** 

**EUT - Main Board Bottom View** 

**EUT -Button PCB Front View** 

**EUT -Button PCB Back View** 

Model No.: ComStar Xtreme(HDST1915)

**EUT – Cover off View 1** 

**EUT – Cover off View 2** 

**EUT – Cover off View 3** 