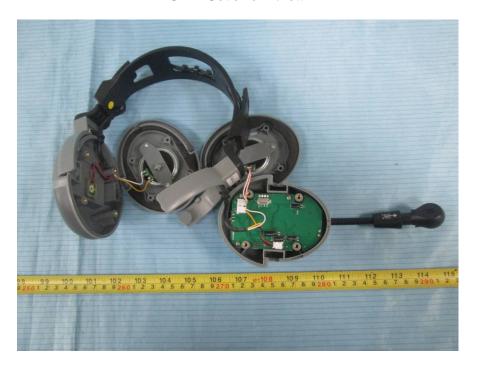

## **EXHIBIT C - EUT INTERNAL PHOTOGRAPHS**

Model No.: ComStar-D(HDST1915)

**EUT – Cover off View 1** 

**EUT – Cover off View 2** 

**EUT - Main Board Top View** 

**EUT - Main Board Top Shielding Off View** 