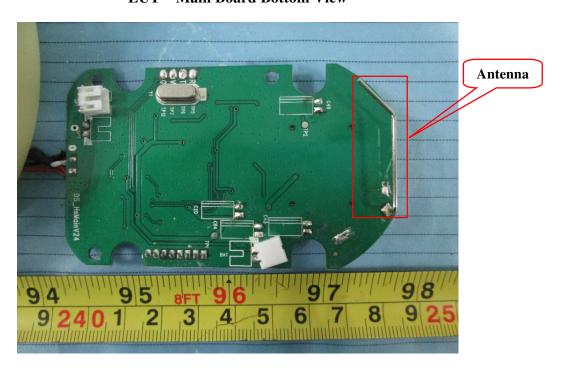

**EUT – Main Board Bottom View** 

**EUT -Button PCB Front View** 

**EUT -Button PCB Back View** 

Model No.: ComStar-S(HDST1915)

**EUT – Cover off View** 

**EUT – Main Board Top View** 

**EUT - Main Board Top Shielding Off View** 