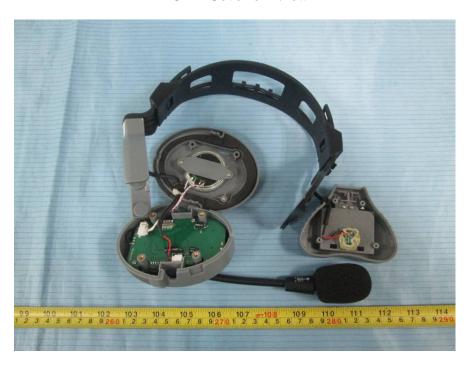

## **EXHIBIT C - EUT INTERNAL PHOTOGRAPHS**

Model No.: ComStar-D(HDST1915)

**EUT – Cover off View 1** 

**EUT – Cover off View 2** 

**EUT - Main Board Top View** 

**EUT - Main Board Top Shielding Off View** 