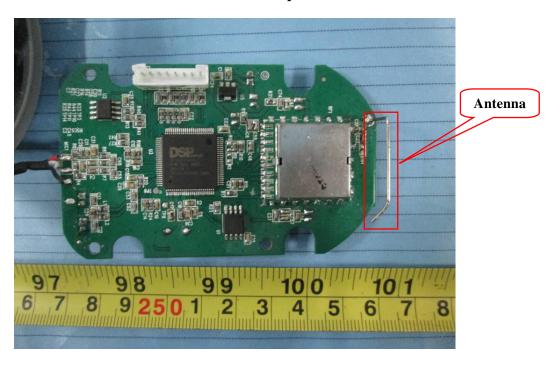

## **EXHIBIT C - EUT INTERNAL PHOTOGRAPHS**

Model No.: ComStar-D(HDST1915)

**EUT – Cover off View 1** 

**EUT – Cover off View 2** 

**EUT - Main Board Top View** 

**EUT - Main Board Top Shielding Off View** 

**EUT – Main Board Bottom View** 

**EUT -Button PCB Front View** 

**EUT -Button PCB Back View** 

Model No.: ComStar-S(HDST1915)

**EUT – Cover off View** 

**EUT – Main Board Top View** 

**EUT - Main Board Top Shielding Off View** 