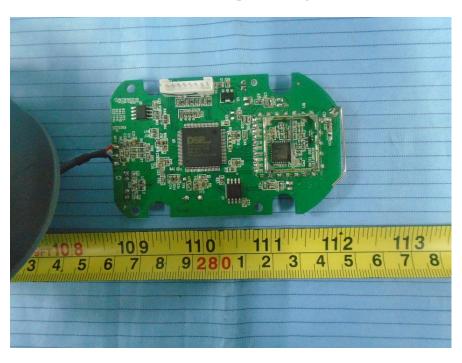

**EUT – Main Board Bottom View** 

**EUT -Button PCB Front View** 

**EUT -Button PCB Back View** 

Model No.: ComStar-S(HDST1915)

**EUT – Cover off View** 

**EUT – Main Board Top View** 

**EUT - Main Board Top Shielding Off View** 