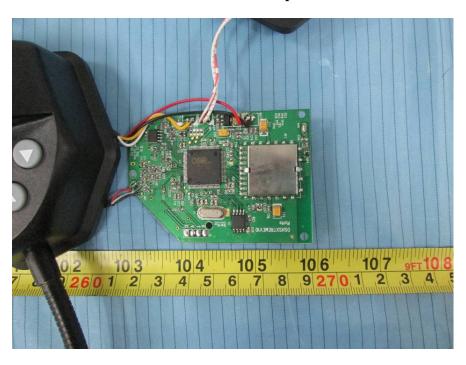

**EUT – Main Board Bottom View** 

**EUT -Button PCB Front View** 

**EUT -Button PCB Back View** 

Model No.: ComStar-S(HDST1915)

**EUT – Cover off View** 

**EUT – Main Board Top View** 

**EUT - Main Board Top Shielding Off View** 