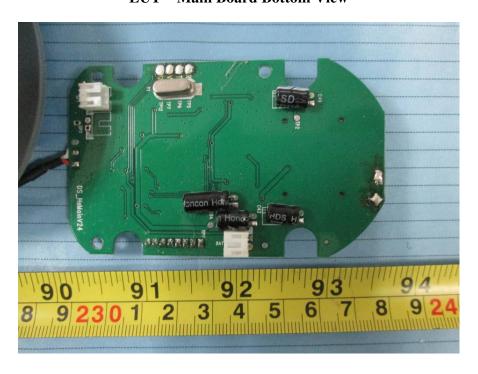

**EUT – Main Board Bottom View** 

**EUT -Button PCB Front View** 

**EUT -Button PCB Back View** 

Model No.: ComStar-S(HDST1915)

**EUT – Cover off View** 

**EUT – Main Board Top View** 

**EUT - Main Board Top Shielding Off View** 

**EUT - Main Board Bottom View** 

**EUT -Button PCB Front View** 

**EUT -Button PCB Back View** 

Model No.: ComStar Xtreme(HDST1915)

**EUT – Cover off View 1** 

**EUT – Cover off View 2** 

**EUT – Cover off View 3** 