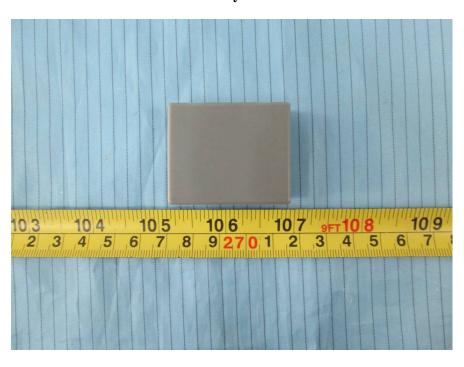

**EUT – Cover off View 4** 

**EUT - Main Board Top View** 

**EUT - Main Board Top Shielding Off View** 

**EUT - Main Board Bottom View** 

**EUT -Battery Front View** 

**EUT –Battery Back View** 

Model No.: ComStar XTC(HDST1915)