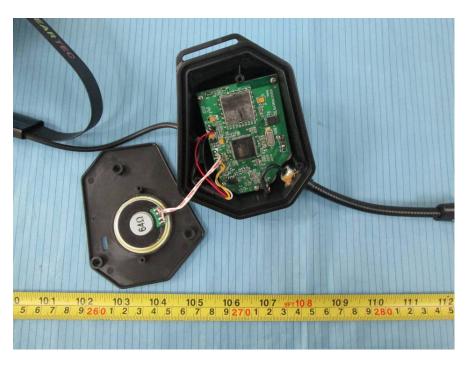

## **EXHIBIT C - EUT INTERNAL PHOTOGRAPHS**

Model No.: ComStar-D(HDST1915)

**EUT – Cover off View 1** 

**EUT – Cover off View 2** 

**EUT - Main Board Top View** 

**EUT - Main Board Top Shielding Off View** 