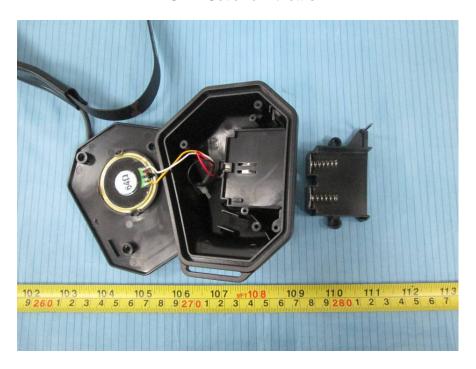

## **EXHIBIT C - EUT INTERNAL PHOTOGRAPHS**

Model No.: ComStar-D(HDST1915)

**EUT – Cover off View 1** 

**EUT – Cover off View 2** 

**EUT - Main Board Top View** 

**EUT - Main Board Top Shielding Off View** 