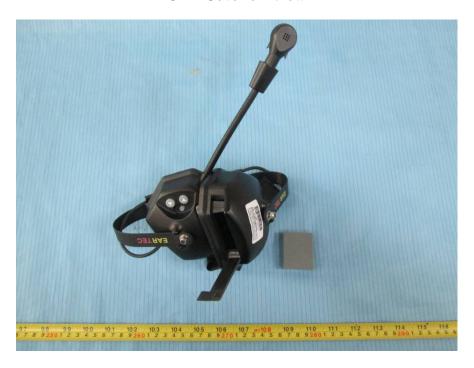

## **EXHIBIT C - EUT INTERNAL PHOTOGRAPHS**

Model No.: ComStar-D(HDST1915)

**EUT – Cover off View 1** 

**EUT – Cover off View 2** 

**EUT - Main Board Top View** 

**EUT - Main Board Top Shielding Off View** 