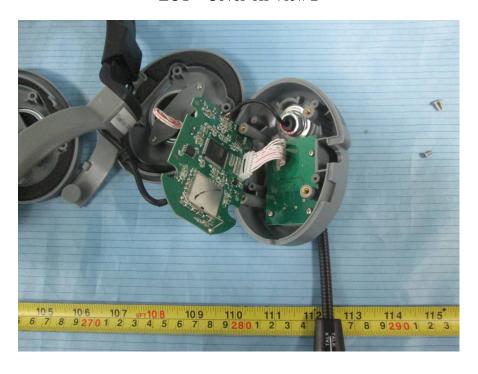

## **EXHIBIT C - EUT INTERNAL PHOTOGRAPHS**

Model No.: ComStar-D(HDST1915)

**EUT – Cover off View 1** 

**EUT – Cover off View 2** 

**EUT - Main Board Top View** 

**EUT - Main Board Top Shielding Off View** 