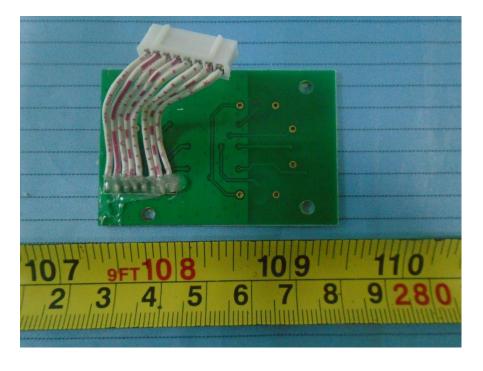

**EUT – Main Board Bottom View** 

**EUT -Button PCB Front View** 

**EUT -Button PCB Back View** 

Model No.: ComStar-S(HDST1915)

**EUT – Cover off View** 

**EUT – Main Board Top View** 

**EUT - Main Board Top Shielding Off View** 