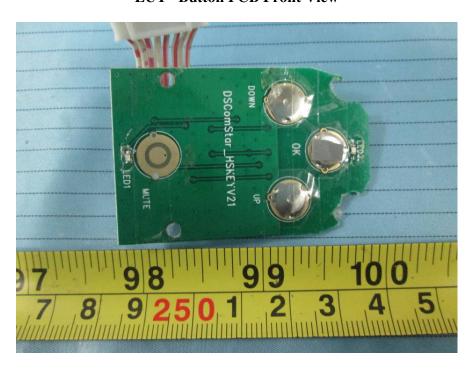

**EUT – Main Board Bottom View** 

**EUT -Button PCB Front View** 

**EUT -Button PCB Back View** 

Model No.: ComStar-S(HDST1915)

**EUT – Cover off View** 

**EUT – Main Board Top View** 

**EUT - Main Board Top Shielding Off View** 