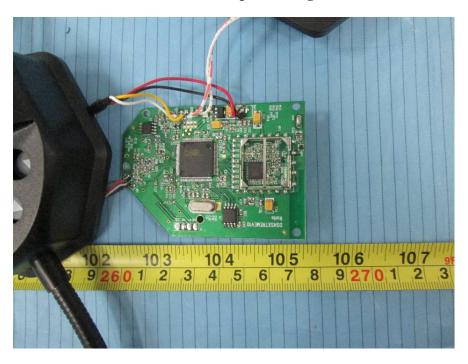

**EUT – Main Board Bottom View** 

**EUT -Button PCB Front View** 

**EUT -Button PCB Back View** 

Model No.: ComStar-S(HDST1915)

**EUT – Cover off View** 

**EUT – Main Board Top View** 

**EUT - Main Board Top Shielding Off View** 