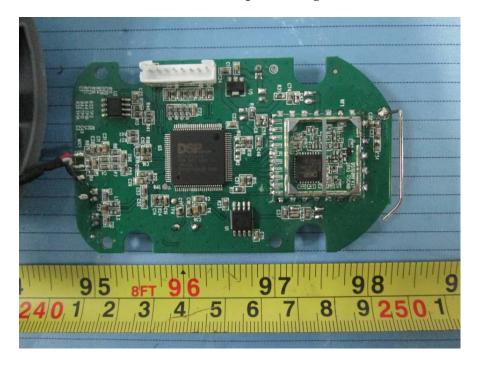

## **EXHIBIT C - EUT INTERNAL PHOTOGRAPHS**

Model No.: ComStar-D(HDST1915)

**EUT – Cover off View 1** 

**EUT – Cover off View 2** 

**EUT - Main Board Top View** 

**EUT - Main Board Top Shielding Off View** 

**EUT – Main Board Bottom View** 

**EUT -Button PCB Front View** 

**EUT -Button PCB Back View** 

Model No.: ComStar-S(HDST1915)

**EUT – Cover off View** 

**EUT – Main Board Top View** 

**EUT - Main Board Top Shielding Off View** 