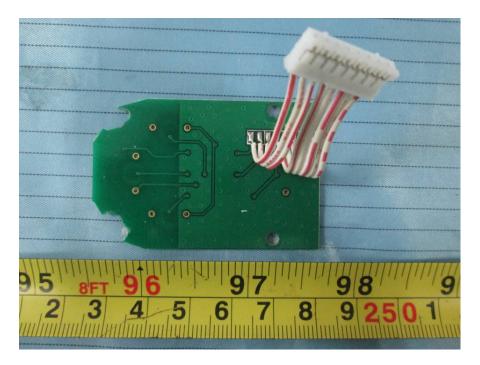

**EUT – Main Board Bottom View** 

**EUT -Button PCB Front View** 

**EUT -Button PCB Back View** 

Model No.: ComStar-S(HDST1915)

**EUT – Cover off View** 

**EUT – Main Board Top View** 

**EUT - Main Board Top Shielding Off View** 