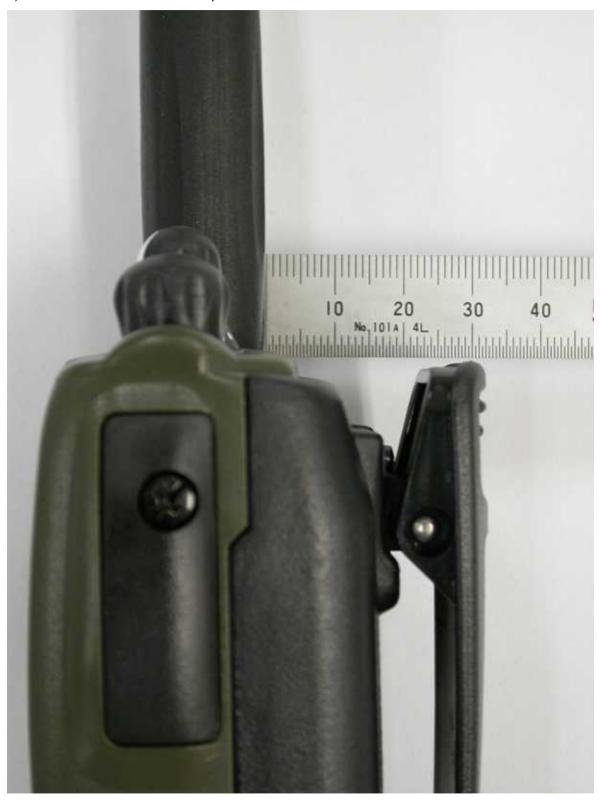

### 8) Model view of HH7700 - Belt clip

11) Model view of HH7700 – Front view with HH-ANT1 (Antenna)