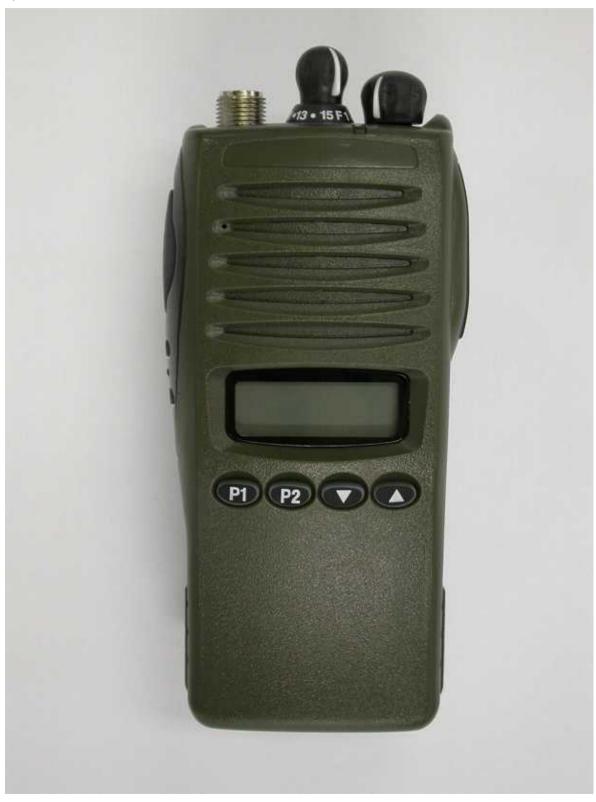

#### PHOTOGRAPHS-HH7700

#### With HH-2200BAT (Ni-MH Battery)

- 1) Model view of HH7700 Front view
- 2) Model view of HH7700 Right side view
- 3) Model view of HH7700 Left side view
- 4) Model view of HH7700 Back view
- 5) Model view of HH7700 Back view (Label Position)
- 6) Model view of HH7700 Top view
- 7) Model view of HH7700 Bottom view
- 8) Model view of HH7700 Belt clip
- 9) MAIN PCB of HH7700 (Component Side View)
- 10) MAIN PCB of HH7700 (Solder Side View)
- 11) Model view of HH7700 Front view with HH-ANT1 (Antenna)

#### 1) Model view of HH7700 - Front view



# 2) Model view of HH7700 – Right side view



#### 3) Model view of HH7700 - Left side view



#### 4) Model view of HH7700 - Back view



# 5) Model view of HH7700 - Back view (Label Position)



## 6) Model view of HH7700 - Top view



## 7) Model view of HH7700 – Bottom view



### 8) Model view of HH7700 - Belt clip



11) Model view of HH7700 – Front view with HH-ANT1 (Antenna)