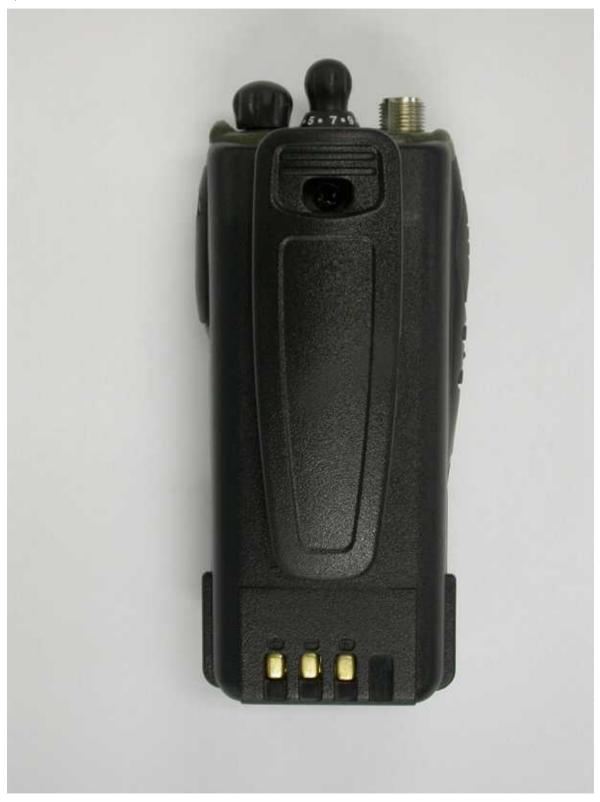

#### PHOTOGRAPHS-HH7700

#### With HH-2200BAT (Ni-MH Battery)

- 1) Model view of HH7700 Front view
- 2) Model view of HH7700 Right side view
- 3) Model view of HH7700 Left side view
- 4) Model view of HH7700 Back view
- 5) Model view of HH7700 Back view (Label Position)
- 6) Model view of HH7700 Top view
- 7) Model view of HH7700 Bottom view
- 8) Model view of HH7700 Belt clip
- 9) MAIN PCB of HH7700 (Component Side View)
- 10) MAIN PCB of HH7700 (Solder Side View)
- 11) Model view of HH7700 Front view with HH-ANT1 (Antenna)

#### 1) Model view of HH7700 - Front view



# 2) Model view of HH7700 – Right side view



#### 3) Model view of HH7700 - Left side view



#### 4) Model view of HH7700 - Back view



# 5) Model view of HH7700 - Back view (Label Position)



## 6) Model view of HH7700 - Top view



## 7) Model view of HH7700 – Bottom view



### 8) Model view of HH7700 - Belt clip



11) Model view of HH7700 – Front view with HH-ANT1 (Antenna)