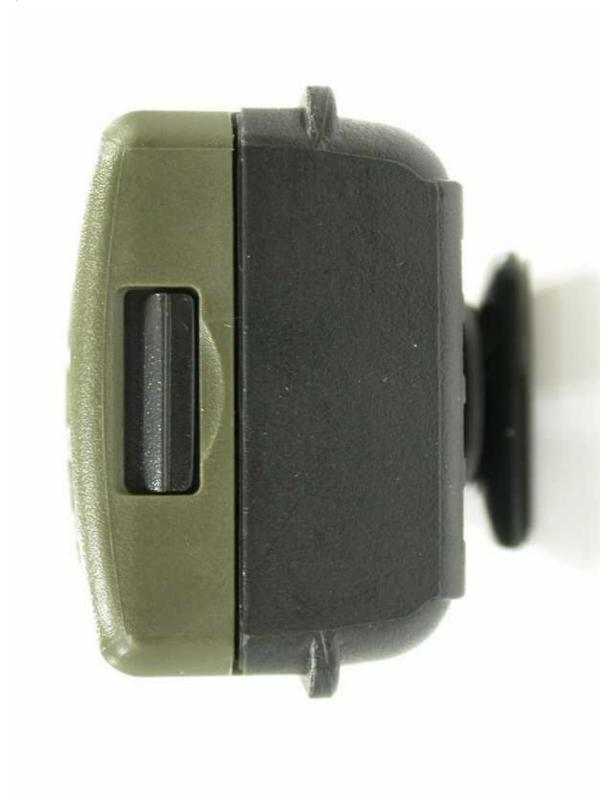

# 2) Model view of HH7700 – Right side view

#### 3) Model view of HH7700 - Left side view