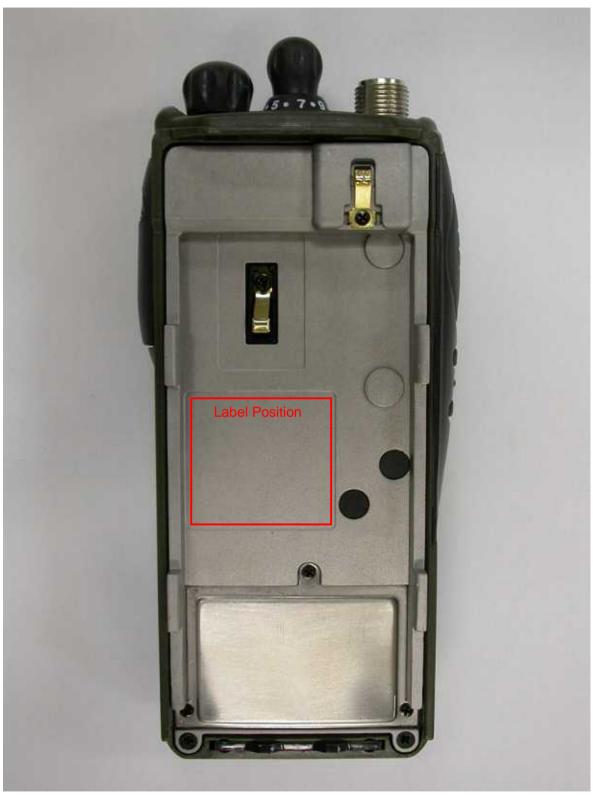

#### PHOTOGRAPHS-HH7700

#### With HH-2200BAT (Ni-MH Battery)

- 1) Model view of HH7700 Front view
- 2) Model view of HH7700 Right side view
- 3) Model view of HH7700 Left side view
- 4) Model view of HH7700 Back view
- 5) Model view of HH7700 Back view (Label Position)
- 6) Model view of HH7700 Top view
- 7) Model view of HH7700 Bottom view
- 8) Model view of HH7700 Belt clip
- 9) MAIN PCB of HH7700 (Component Side View)
- 10) MAIN PCB of HH7700 (Solder Side View)
- 11) Model view of HH7700 Front view with HH-ANT1 (Antenna)

#### 1) Model view of HH7700 - Front view



# 2) Model view of HH7700 – Right side view



#### 3) Model view of HH7700 - Left side view



#### 4) Model view of HH7700 - Back view



# 5) Model view of HH7700 - Back view (Label Position)



## 6) Model view of HH7700 - Top view



## 7) Model view of HH7700 – Bottom view



### 8) Model view of HH7700 - Belt clip



11) Model view of HH7700 – Front view with HH-ANT1 (Antenna)