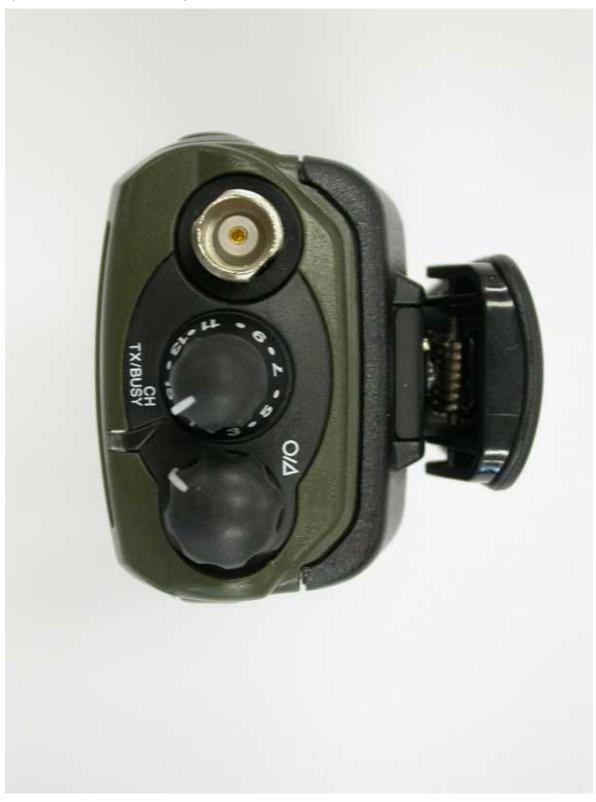

S-HH7700

#### With HH-2200BAT (Ni-MH Battery)

- 1) Model view of HH7700 Front view
- 2) Model view of HH7700 Right side view
- 3) Model view of HH7700 Left side view
- 4) Model view of HH7700 Back view
- 5) Model view of HH7700 Back view (Label Position)
- 6) Model view of HH7700 Top view
- 7) Model view of HH7700 Bottom view
- 8) Model view of HH7700 Belt clip
- 9) MAIN PCB of HH7700 (Component Side View)
- 10) MAIN PCB of HH7700 (Solder Side View)
- 11) Model view of HH7700 Front view with HH-ANT1 (Antenna)

#### 1) Model view of HH7700 - Front view



# 2) Model view of HH7700 – Right side view



#### 3) Model view of HH7700 - Left side view



#### 4) Model view of HH7700 - Back view



# 5) Model view of HH7700 - Back view (Label Position)



## 6) Model view of HH7700 - Top view



## 7) Model view of HH7700 – Bottom view



### 8) Model view of HH7700 - Belt clip



11) Model view of HH7700 – Front view with HH-ANT1 (Antenna)