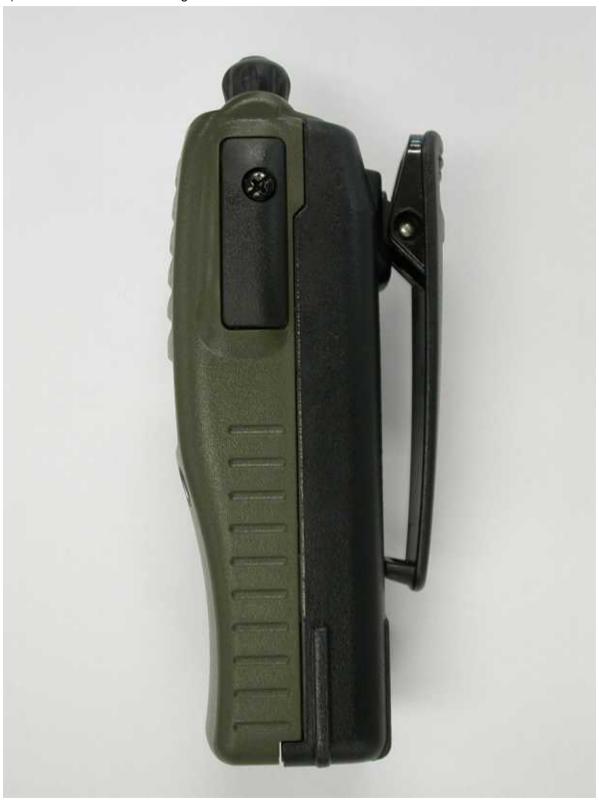

#### PHOTOGRAPHS-HH7700

#### With HH-2200BAT (Ni-MH Battery)

- 1) Model view of HH7700 Front view
- 2) Model view of HH7700 Right side view
- 3) Model view of HH7700 Left side view
- 4) Model view of HH7700 Back view
- 5) Model view of HH7700 Back view (Label Position)
- 6) Model view of HH7700 Top view
- 7) Model view of HH7700 Bottom view
- 8) Model view of HH7700 Belt clip
- 9) MAIN PCB of HH7700 (Component Side View)
- 10) MAIN PCB of HH7700 (Solder Side View)
- 11) Model view of HH7700 Front view with HH-ANT1 (Antenna)

#### 1) Model view of HH7700 - Front view



# 2) Model view of HH7700 – Right side view



#### 3) Model view of HH7700 - Left side view



#### 4) Model view of HH7700 - Back view



# 5) Model view of HH7700 - Back view (Label Position)



## 6) Model view of HH7700 - Top view



## 7) Model view of HH7700 – Bottom view



### 8) Model view of HH7700 - Belt clip



11) Model view of HH7700 – Front view with HH-ANT1 (Antenna)