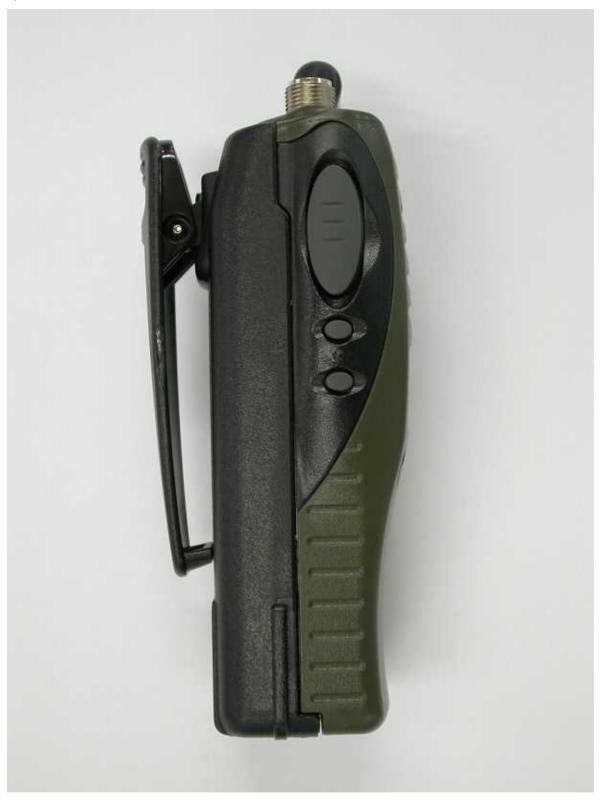

#### PHOTOGRAPHS-HH7700

#### With HH-2200BAT (Ni-MH Battery)

- 1) Model view of HH7700 Front view
- 2) Model view of HH7700 Right side view
- 3) Model view of HH7700 Left side view
- 4) Model view of HH7700 Back view
- 5) Model view of HH7700 Back view (Label Position)
- 6) Model view of HH7700 Top view
- 7) Model view of HH7700 Bottom view
- 8) Model view of HH7700 Belt clip
- 9) MAIN PCB of HH7700 (Component Side View)
- 10) MAIN PCB of HH7700 (Solder Side View)
- 11) Model view of HH7700 Front view with HH-ANT1 (Antenna)

#### 1) Model view of HH7700 - Front view



# 2) Model view of HH7700 – Right side view



#### 3) Model view of HH7700 - Left side view



#### 4) Model view of HH7700 - Back view



# 5) Model view of HH7700 - Back view (Label Position)



## 6) Model view of HH7700 - Top view



## 7) Model view of HH7700 – Bottom view



### 8) Model view of HH7700 - Belt clip



11) Model view of HH7700 – Front view with HH-ANT1 (Antenna)