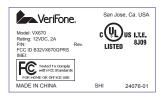

THIS ARTWORK IS THE PROPERTY OF VERIFONE. HANDLE WITH CARE AND RETURN TO VERIFONE VERY SOON AFTER USE.

| UNLESS OTHERWISE SPECIFIED,<br>DIMENSIONS ARE IN MILLIMETERS. |          | VeriFone.                       |              |              |      |
|---------------------------------------------------------------|----------|---------------------------------|--------------|--------------|------|
| SIGNATURES                                                    | DATE     | TITLE                           | A/W,         |              |      |
| DWN. C SCHULZ                                                 | 11/01/05 | LABEL,PROD ID, GPRS, US, VX 670 |              |              |      |
| ENG. C SCHULZ                                                 | 11/01/05 | SIZE                            | DWG. NO.     |              | REV. |
| CHK.                                                          |          | A4                              | 24076-01-F 3 |              | 3    |
| ·                                                             |          | SCALE: N/A                      |              | SHEET 1 OF 1 |      |