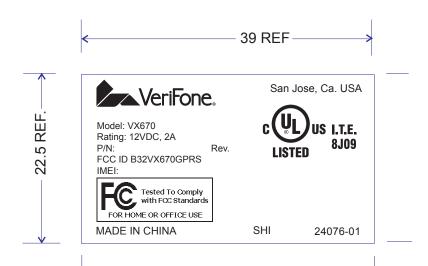

THIS ARTWORK IS THE PROPERTY OF VERIFONE. HANDLE WITH CARE AND RETURN TO VERIFONE VERY SOON AFTER USE.

| UNLESS OTHERWISE SPECIFIED,<br>DIMENSIONS ARE IN MILLIMETERS. |          | VeriFone.                       |              |              |      |
|---------------------------------------------------------------|----------|---------------------------------|--------------|--------------|------|
| SIGNATURES                                                    | DATE     | TITLE                           | A/W,         |              |      |
| DWN. C SCHULZ                                                 | 11/01/05 | LABEL,PROD ID, GPRS, US, VX 670 |              |              |      |
| ENG. C SCHULZ                                                 | 11/01/05 | SIZE                            | DWG. NO.     |              | REV. |
| CHK.                                                          |          | A4                              | 24076-01-F 3 |              | 3    |
| ·                                                             |          | SCALE: N/A                      |              | SHEET 1 OF 1 |      |