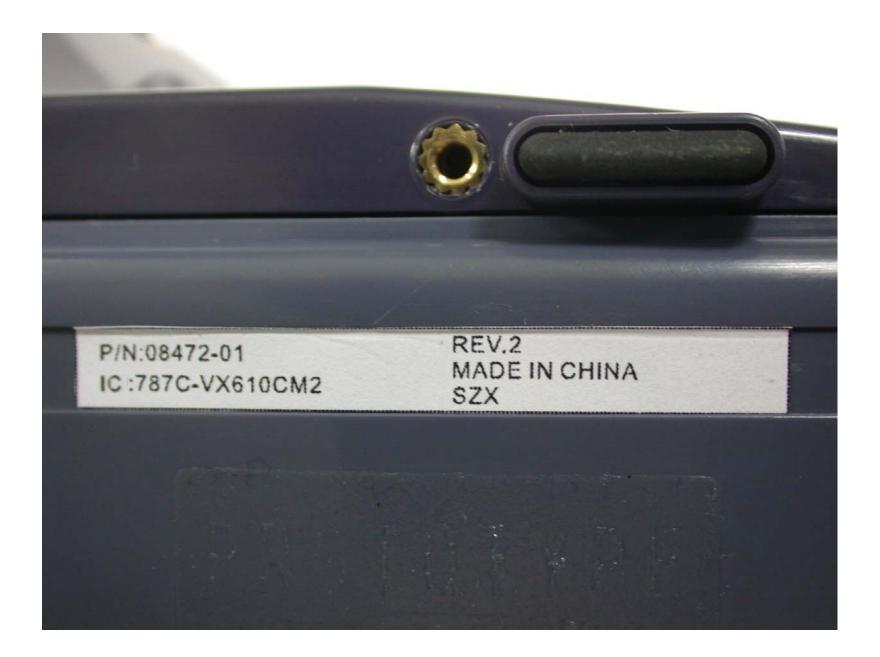

49.5-Model:VX610 Rating:9VDC, 4A Product: V<sup>x</sup>610 San Jose, CA. USA 6 US I.T.E. 8J09 Ś 21. LISTED This device complies with Part 15 of the FCC rules. Operation is subject to the following two conditions: (1) This device may not cause harmful interference, and (2) This device must accept any interference received, including interference that may cause undesired operation. 20772-39