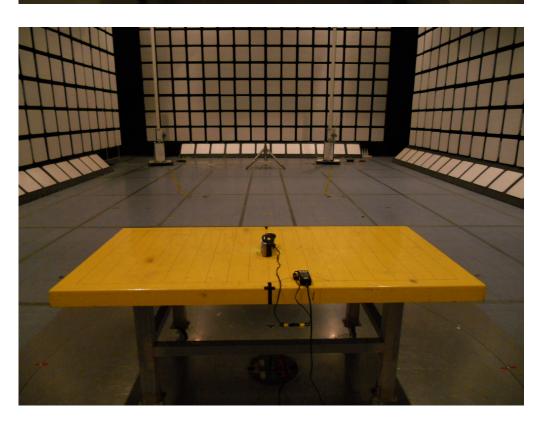

## 2 Photographs of Radiated Emissions Test Configuration

For radiated emissions 9kHz~30MHz

**FRONT VIEW** 

**REAR VIEW** 

Page No. : A6 of A8

**FRONT VIEW** 

**REAR VIEW** 

Page No. : A7 of A8