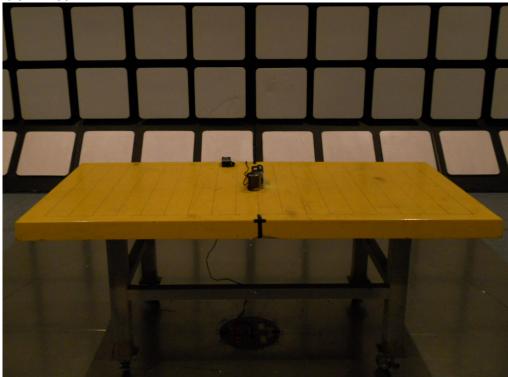

## 2 Photographs of Radiated Emissions Test Configuration

For radiated emissions 9kHz~30MHz

**FRONT VIEW** 

**REAR VIEW** 

Page No. : A6 of A8

**FRONT VIEW** 

**REAR VIEW** 

Page No. : A7 of A8