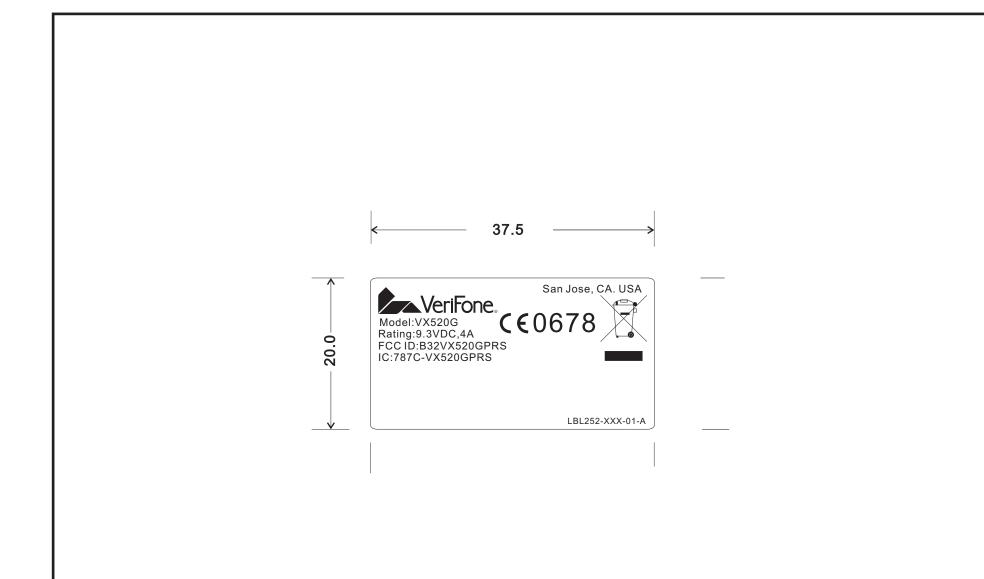

THIS ARTWORK ISTHE PROPERTY OF VERIFONE. HANDLE WITH CAREAND RETURN TO VERIFONE VERY SOON AFTER USE.

| UNLESS OTHERWISE SPECIFIED,<br>DIMENSIONS AREN MILLIMETERS. |             |          | VeriFone. |               |              |      |
|-------------------------------------------------------------|-------------|----------|-----------|---------------|--------------|------|
| SIGNATURES                                                  |             | DATE     | TITLE     | TITLE ARTWORK |              |      |
| DWN.                                                        | VICTORIA_L1 | 10/19/10 | _         | LABEL VX520 P | ROD ID CE    |      |
| ENG.                                                        | ALLEN_K2    | 10/19/10 | SIZE      | DWG.NO.       |              | REV. |
| CHK.                                                        |             |          | A4        | LBL252        | -XXX-01-AW   | XXX  |
|                                                             |             |          | SCALE: 2X |               | SHEET 1 OF 1 |      |