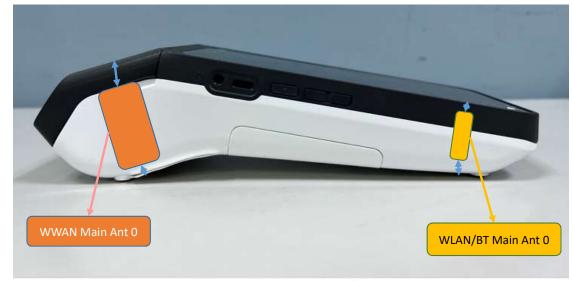

## <Left Side View>

Top Side

## Front Face

**Bottom Side** 

Rear Face

| Antenna            | Front Face | Rear Face |  |
|--------------------|------------|-----------|--|
| Antenna            | (mm)       | (mm)      |  |
| WWAN Main Ant 0    | 12.00      | 2.00      |  |
| WLAN/BT Main Ant 0 | 1.70       | 4.20      |  |