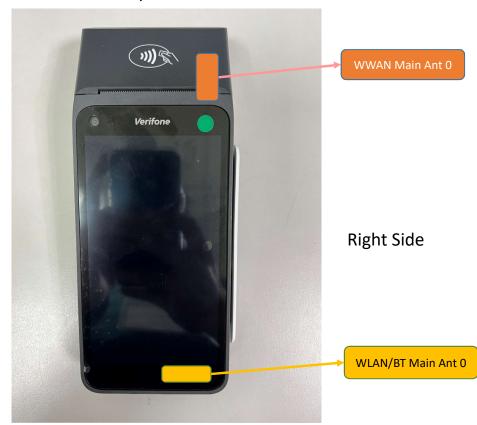

## <Front Face View>

Left Side

Top Side

Bottom Side

| Antenna            | To Top Side | To Bottom Side | To Left Side | To Right Side |
|--------------------|-------------|----------------|--------------|---------------|
| Antenna            | (mm)        | (mm) (mm)      | (mm)         | (mm)          |
| WWAN Main Ant 0    | 28.00       | 139.00         | 72.40        | 9.30          |
| WLAN/BT Main Ant 0 | 180.00      | 4.30           | 60.50        | 11.00         |