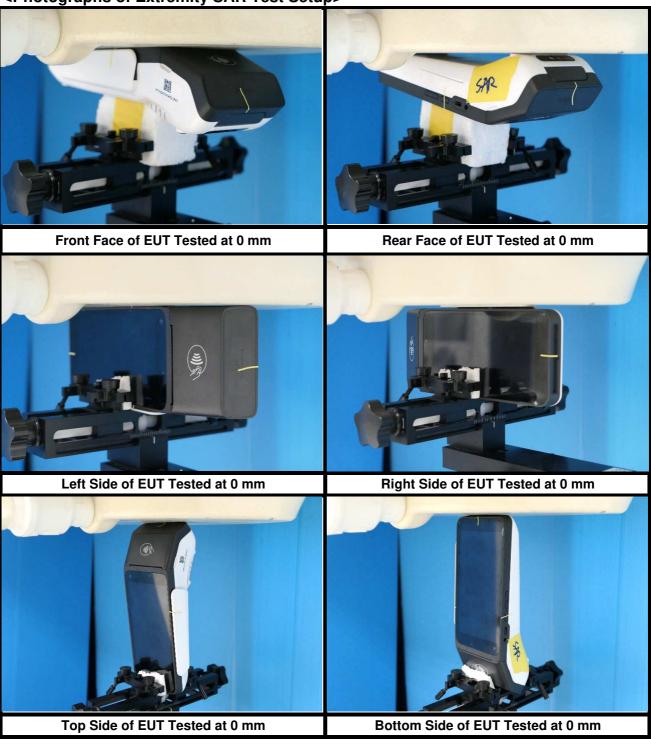

Right Side |
|--------------------|-------------|----------------|--------------|---------------|
| Antenna            | (mm)        | (mm) (mm)      | (mm)         | (mm)          |
| WWAN Main Ant 0    | 28.00       | 139.00         | 72.40        | 9.30          |
| WLAN/BT Main Ant 0 | 180.00      | 4.30           | 60.50        | 11.00         |

Report No.: SFBCUG-WTW-P23030371

## <Left Side View>

Top Side

## Front Face



**Bottom Side** 

Rear Face

| Antenna            | Front Face | Rear Face |  |
|--------------------|------------|-----------|--|
| Antenna            | (mm)       | (mm)      |  |
| WWAN Main Ant 0    | 12.00      | 2.00      |  |
| WLAN/BT Main Ant 0 | 1.70       | 4.20      |  |

Report No.: SFBCUG-WTW-P23030371



<Photographs of Extremity SAR Test Setup>