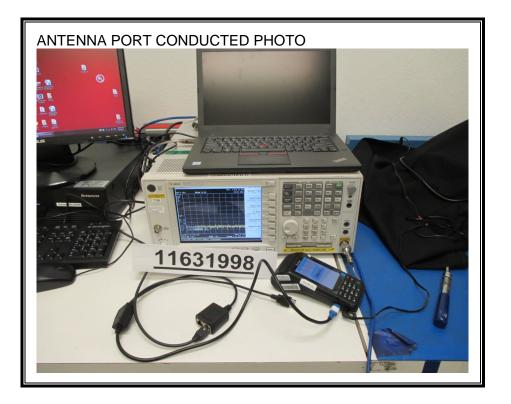

# ANTENNA PORT CONDUCTED RF MEASUREMENT SETUP

UL VERIFICATION SERVICES INC. 47173 BENICIA STREET, FREMONT, CA 94538, USA TEL: (510) 771-1000 FAX: (510) 661-0888 This report shall not be reproduced except in full, without the written approval of UL Verification Services Inc.