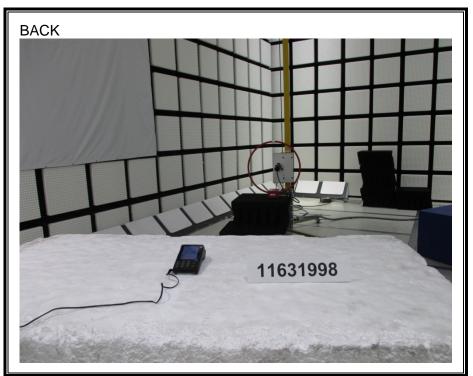

# 11. SETUP PHOTOS

# ANTENNA PORT CONDUCTED RF MEASUREMENT SETUP



UL VERIFICATION SERVICES INC. 47173 BENICIA STREET, FREMONT, CA 94538, USA TEL: (510) 771-1000 FAX: (510) 661-0888 This report shall not be reproduced except in full, without the written approval of UL Verification Services Inc.

Page 254 of 260

### RADIATED RF MEASUREMENT SETUP (BELOW 30 MHz)





Page 255 of 260

## RADIATED RF MEASUREMENT SETUP (BELOW 1 GHz)





Page 256 of 260

#### RADIATED RF MEASUREMENT SETUP (ABOVE 1 GHz)





Page 257 of 260

#### RADIATED RF MEASUREMENT SETUP FOR PORTABLE CONFIGURATION





Page 258 of 260



Page 259 of 260

#### AC LINE CONDUCTED EMISSIONS MEASUREMENT SETUP





# **END OF REPORT**

Page 260 of 260