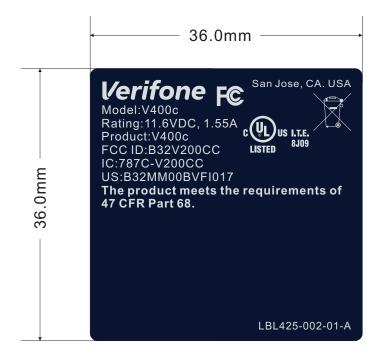

THIS ARTWORK ISTHE PROPERTYOF VERIFONE. HANDLE WITH CAREAND RETURN TO VERIFONE VERY S OON AFTER USE.

| UNLESS OTHERWISE SPECIFIED, DIMENSIONS AREIN MILLIMETERS. |             |          | Verifone <sup>®</sup> |                      |                 |      |
|-----------------------------------------------------------|-------------|----------|-----------------------|----------------------|-----------------|------|
| SIGNATURES                                                |             | DATE     | TITLE ARTWORK,        |                      |                 |      |
| DWN.                                                      | VICTORIA_L1 | 11/20/17 |                       | LABEL V400C PRO      | D ID UL/CUL/FCC |      |
| ENG.                                                      | VICTORIA_L1 | 11/20/17 | SIZE                  | DWG.NO.              |                 | REV. |
| CHK.                                                      | NICK_C2     | 11/20/17 | A4                    | LBL425-002-01-AW A00 |                 |      |
|                                                           |             |          | SCALE: 2X             |                      | SHEET 1 OF 1    |      |