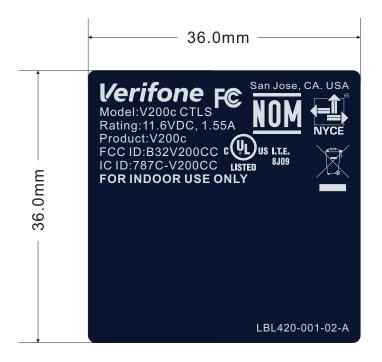

THIS ARTWORK ISTHE PROPERTYOF VERIFONE. HANDLE WITH CAREAND RETURN TO VERIFONE VERY SOON AFTER USE.

| UNLESS OTHERWISE SPECIFIED, DIMENSIONS AREIN MILLIMETERS. |             |           | Verifone <sup>®</sup>                                 |                      |  |      |
|-----------------------------------------------------------|-------------|-----------|-------------------------------------------------------|----------------------|--|------|
| SIGNATURES                                                |             | DATE      | TITLE ARTWORK,                                        |                      |  |      |
| DWN.                                                      | VICTORIA_L1 | 8/6/15    | LABEL V200 STD PROD ID CE/INDOESIA/INDIA/VIETNAM/PHIL |                      |  |      |
| ENG.                                                      | HERMIA_M1   | 8/6/15    | SIZE                                                  | DWG.NO.              |  | REV. |
| CHK.                                                      | HERMIA_M1   | 8/6/15    | A4                                                    | LBL420-001-02-AW A00 |  |      |
|                                                           |             | SCALE: 2X |                                                       | SHEET 1 OF 1         |  |      |