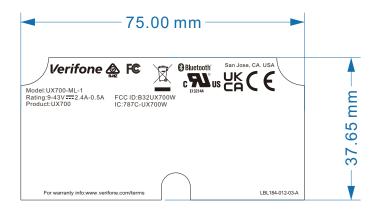

THIS ARTWORK ISTHE PROPERTY OF VERIFONE. HANDLE WITH CAREAND RETURN TO VERIFONE VERY SOON AFTER USE.

| UNLESS OTHERWISE SPECIFIED, DIMENSIONS AREN MILLIMETERS. |             |        | Verifone <sup>®</sup> |                        |            |      |
|----------------------------------------------------------|-------------|--------|-----------------------|------------------------|------------|------|
| SIGNATURES                                               |             | DATE   | TITLE ARTWORK,        |                        |            |      |
| DWN.                                                     | VICTORIA_L1 | 2/1/23 |                       | LABEL UX700-MI         | -1 PROD ID |      |
| ENG.                                                     | VICTORIA_L1 | 2/1/23 | SIZE                  | DWG.NO.                |            | REV. |
| CHK.                                                     | NICKC4      | 2/1/23 | A4                    | LBL184-012-03-AW   xxx |            |      |
|                                                          |             |        | SCALE                 | : Full scale           | SHEET 1 OF | : 1  |