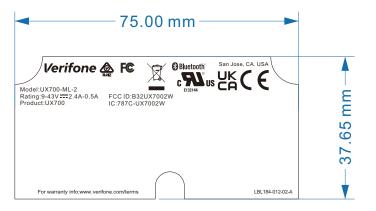

THIS ARTWORK ISTHE PROPERTY OF VERIFONE. HANDLE WITH CAREAND RETURN TO VERIFONE VERY SOON AFTER USE.

| UNLESS OTHERWISE SPECIFIED, DIMENSIONS AREN MILLIMETERS. |             |        | Verifone <sup>®</sup>    |                              |  |      |
|----------------------------------------------------------|-------------|--------|--------------------------|------------------------------|--|------|
| SIGNATURES                                               |             | DATE   | TITLE ARTWORK,           |                              |  |      |
| DWN.                                                     | VICTORIA_L1 | 2/1/23 | LABEL UX700-ML-2 PROD ID |                              |  |      |
| ENG.                                                     | VICTORIA_L1 | 2/1/23 | SIZE                     | DWG.NO.                      |  | REV. |
| CHK.                                                     | NICKC4      | 2/1/23 | A4                       | LBL184-012-02-AW   xxx       |  |      |
|                                                          |             |        | SCALE                    | E: Full scale   SHEET 1 OF 1 |  | 1    |