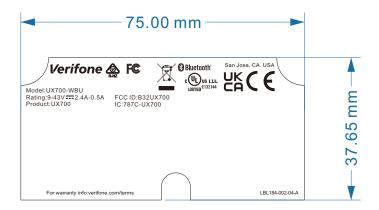

THIS ARTWORK ISTHE PROPERTY OF VERIFONE. HANDLE WITH CAREAND RETURN TO VERIFONE VERY SOON AFTER USE.

| UNLESS OTHERWISE SPECIFIED, DIMENSIONS AREN MILLIMETERS. |             |        | Verifone <sup>®</sup>        |                      |   |      |
|----------------------------------------------------------|-------------|--------|------------------------------|----------------------|---|------|
| SIGNATURES                                               |             | DATE   | TITLE ARTWORK,               |                      |   |      |
| DWN.                                                     | VICTORIA_L1 | 1/7/22 | LABEL UX700 PROD ID          |                      |   |      |
| ENG.                                                     | VICTORIA_L1 | 1/7/22 | SIZE                         | DWG.NO.              |   | REV. |
| CHK.                                                     | NICKC2      | 1/7/22 | A4                           | LBL184-002-04-AW A00 |   |      |
| ·                                                        |             |        | SCALE: Full scale SHEET 1 OF |                      | 1 |      |