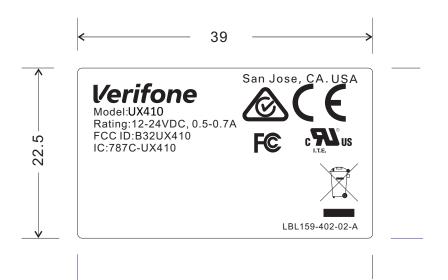

THIS ARTWORK ISTHE PROPERTYOF VERIFONE. HANDLE WITH CAREAND RETURN TO VERIFONE VERYSOON AFTER USE.

| 3 | UNLESS OTHERWISE S  | ,         | Verifone <sup>®</sup> |                     |            | REVISIONS |      |             |        |          |
|---|---------------------|-----------|-----------------------|---------------------|------------|-----------|------|-------------|--------|----------|
| , | DIMENSIONS AREN MIL | LIMETERS. | vernone               |                     |            |           | REV. | DESCRIPTION | DATE   | APPROVED |
| S | SIGNATURES          | DATE      | TITLE                 | E ARTWORK,          |            |           | A00  | ECO# C55041 | 6/2/16 | Nick_C2  |
|   | DWN. VICTORIA_L1    | 6/2/16    |                       | LABEL UX410 PROD ID |            |           |      |             |        |          |
| 5 | ENG. NICK_C2        | 6/2/16    | SIZE                  | DWG.NO.             |            | REV.      |      |             |        |          |
| V | CHK.                |           | A4                    | LBL159-402-02-AW A  |            | A00       |      |             |        |          |
|   |                     |           | SCALE: 2X             |                     | SHEET 1 OF | 1         |      |             |        |          |