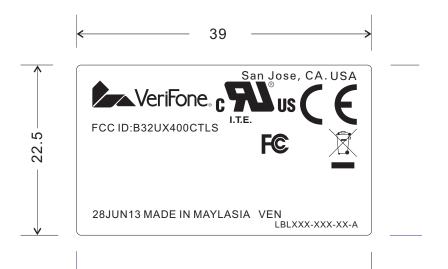

1.Background:Matte silver 2.Logo & text:Black

THIS DOCUMENTIS THE PROPERTY OF VERIFONE, AND CONTAINS VERIFONE'S CONFIDENTIALAN D PROPRIETARY IN FORMATION IN CONSIDERATIONOF VERIFONE'S DISCLOSURE OFTHIS DOCUMENT TO YOU, YOU AGREE THAT N EITHER IT, NOR THE INFORMATION CONTAINED THEREIN SHALL BE DI SCLOSED TO OTHERS OR DUPLICATED IN WHOLE OR IN PART, OR USED FOR ANY PURPOSES OTHER THAN AGREED TO BY VE RIFONE, WITHOUT EX PRESS WRITTEN CONSENTOF VERIFONE.

THIS ARTWORK ISTHE PROPERTYOF VERIFONE. HANDLE WITH CAREAND RETURN TO VERIFONE VERYSOON AFTER USE.

| S<br>I<br>T<br>I | UNLESS OTHERWISE SPECIFIED,<br>DIMENSIONS AREN MILLIMETERS. |             | VeriFone. |                   |               |              |      |
|------------------|-------------------------------------------------------------|-------------|-----------|-------------------|---------------|--------------|------|
| 6                | SIG                                                         | NATURES     | DATE      | TITLE             | ARTWORK,      |              |      |
|                  | DWN.                                                        | VICTORIA_L1 | 6/28/13   |                   | LABEL QX400 P | ROD ID UL CE |      |
| 5                | ENG.                                                        | Nick_C2     | 6/28/13   | SIZE              | DWG.NO.       |              | REV. |
| ĺ                | CHK.                                                        |             |           | A4                | LBLXXX:       | -XXX-XX-AW   | XXX  |
|                  |                                                             |             |           | SCALE: 2X SHEET 1 |               | SHEET 1 OF   | 1    |