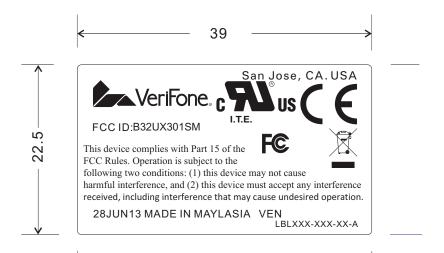

THIS ARTWORK ISTHE PROPERTYOF VERIFONE. HANDLE WITH CAREAND RETURN TO VERIFONE VERY SOON AFTER USE.

| UNLESS OTHERWISE SPECIFIED, DIMENSIONS AREN MILLIMETERS. |             |         |                |               |              |      |
|----------------------------------------------------------|-------------|---------|----------------|---------------|--------------|------|
| SIGNATURES DATE                                          |             | DATE    | TITLE ARTWORK, |               |              |      |
| DWN.                                                     | VICTORIA_L1 | 6/28/13 | _              | LABEL QX400 F | ROD ID UL CE |      |
| ENG.                                                     | Nick_C2     | 6/28/13 | SIZE           | DWG.NO.       |              | REV. |
| CHK.                                                     |             |         | A4             | LBLXXX        | -XXX-XX-AW   | XXX  |
|                                                          |             |         | SCALE          | : 2X          | SHEET 1 OF   | 1    |