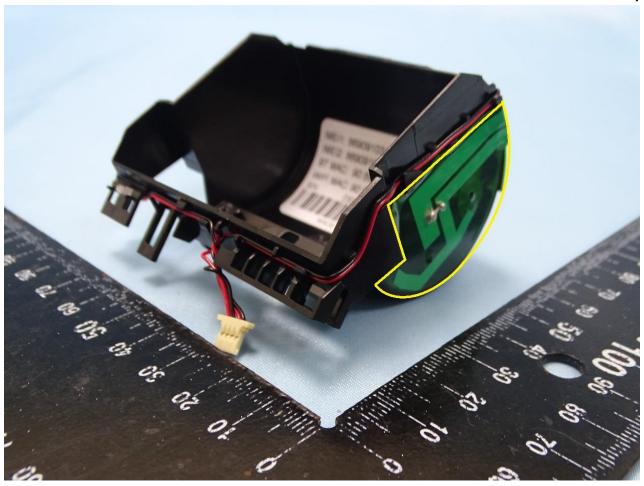

TEL: 886-3-327-3456 Page Number : 16 of 41 FAX: 886-3-328-4978 Issued Date : Oct. 20, 2020

TEL: 886-3-327-3456 Page Number : 17 of 41
FAX: 886-3-328-4978 Issued Date : Oct. 20, 2020

TEL: 886-3-327-3456 Page Number : 18 of 41
FAX: 886-3-328-4978 Issued Date : Oct. 20, 2020