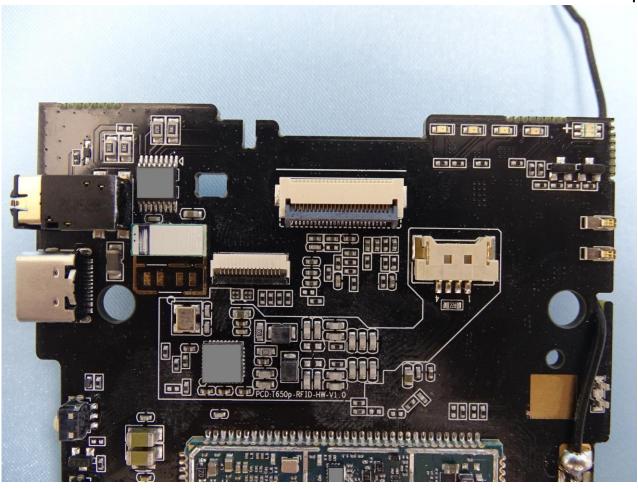

## 3. Internal Photograph of EUT

Brand Name: Verifone / Model Name: T650p

Report No.: EP052211-07

TEL: 886-3-327-3456 Page Number : 11 of 41
FAX: 886-3-328-4978 Issued Date : Oct. 20, 2020

TEL: 886-3-327-3456 Page Number : 12 of 41
FAX: 886-3-328-4978 Issued Date : Oct. 20, 2020