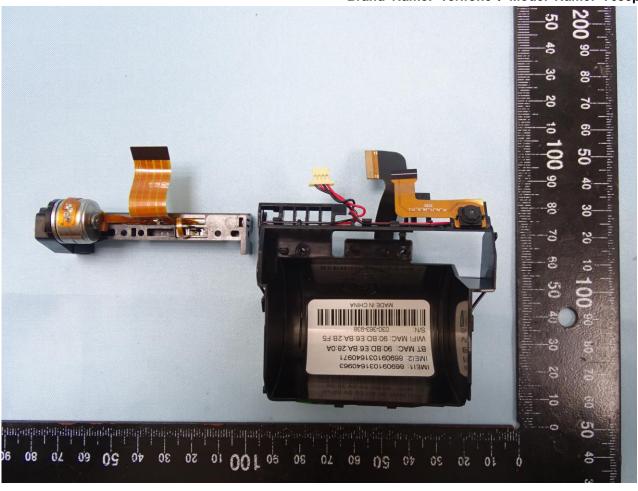

## 3. Internal Photograph of EUT

Brand Name: Verifone / Model Name: T650p

Report No.: EP052211-07

TEL: 886-3-327-3456 Page Number : 11 of 41
FAX: 886-3-328-4978 Issued Date : Oct. 20, 2020

TEL: 886-3-327-3456 Page Number : 12 of 41
FAX: 886-3-328-4978 Issued Date : Oct. 20, 2020