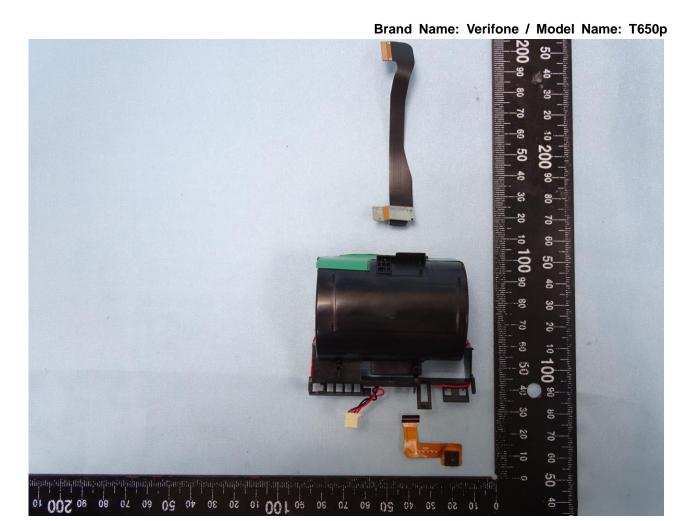

## 3. Internal Photograph of EUT

Brand Name: Verifone / Model Name: T650p

Report No.: EP052211-07

TEL: 886-3-327-3456 Page Number : 11 of 41
FAX: 886-3-328-4978 Issued Date : Oct. 20, 2020

TEL: 886-3-327-3456 Page Number : 12 of 41
FAX: 886-3-328-4978 Issued Date : Oct. 20, 2020