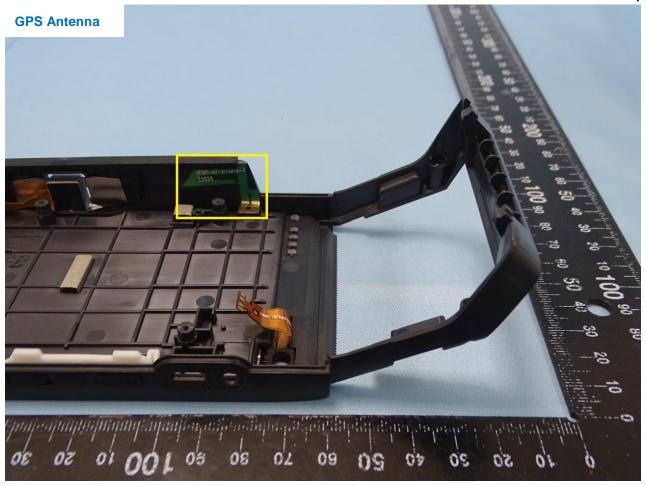

 TEL: 886-3-327-3456
 Page Number
 : 19 of 41

 FAX: 886-3-328-4978
 Issued Date
 : Oct. 20, 2020

: 20 of 41 TEL: 886-3-327-3456 Page Number Issued Date : Oct. 20, 2020 FAX: 886-3-328-4978

: 01 Report Version