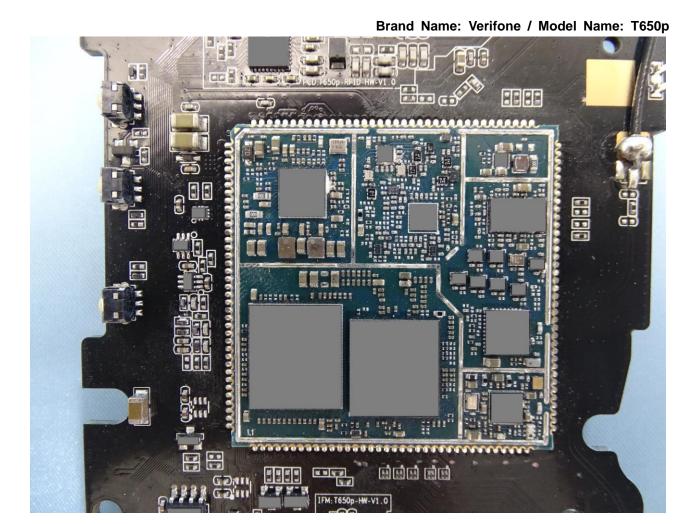

## 3. Internal Photograph of EUT

Brand Name: Verifone / Model Name: T650p

Report No.: EP052211-07

TEL: 886-3-327-3456 Page Number : 11 of 41
FAX: 886-3-328-4978 Issued Date : Oct. 20, 2020

TEL: 886-3-327-3456 Page Number : 12 of 41
FAX: 886-3-328-4978 Issued Date : Oct. 20, 2020