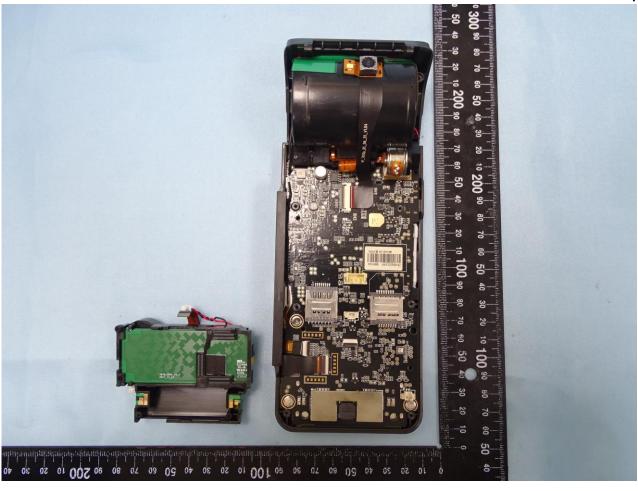

## 3. Internal Photograph of EUT

Brand Name: Verifone / Model Name: T650p

Report No.: EP052211-07

TEL: 886-3-327-3456 Page Number : 11 of 41
FAX: 886-3-328-4978 Issued Date : Oct. 20, 2020

TEL: 886-3-327-3456 Page Number : 12 of 41
FAX: 886-3-328-4978 Issued Date : Oct. 20, 2020