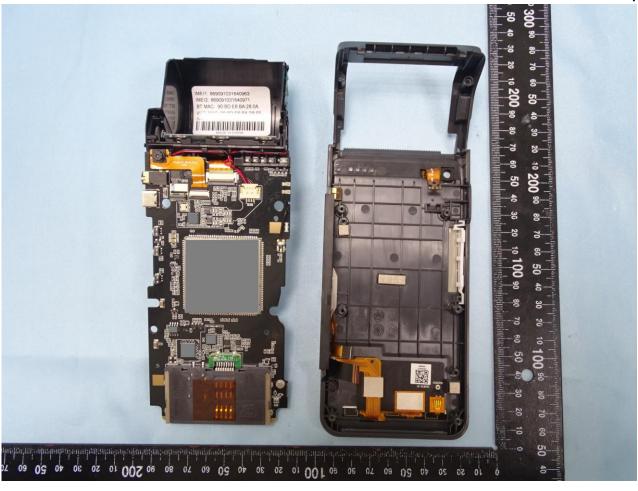

## 3. Internal Photograph of EUT

Brand Name: Verifone / Model Name: T650p

Report No.: EP052211-07

TEL: 886-3-327-3456 Page Number : 11 of 41
FAX: 886-3-328-4978 Issued Date : Oct. 20, 2020

TEL: 886-3-327-3456 Page Number : 12 of 41
FAX: 886-3-328-4978 Issued Date : Oct. 20, 2020