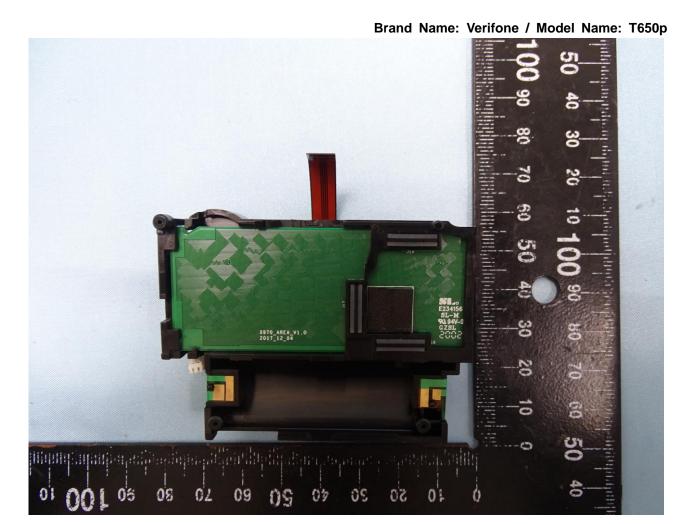

## 3. Internal Photograph of EUT

Brand Name: Verifone / Model Name: T650p

Report No.: EP052211-07

TEL: 886-3-327-3456 Page Number : 11 of 41
FAX: 886-3-328-4978 Issued Date : Oct. 20, 2020

TEL: 886-3-327-3456 Page Number : 12 of 41
FAX: 886-3-328-4978 Issued Date : Oct. 20, 2020