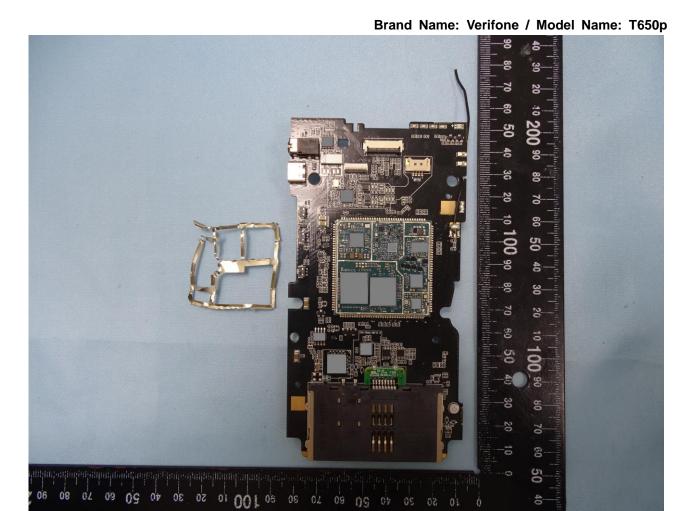

## 3. Internal Photograph of EUT

Brand Name: Verifone / Model Name: T650p

Report No.: EP052211-07

TEL: 886-3-327-3456 Page Number : 11 of 41
FAX: 886-3-328-4978 Issued Date : Oct. 20, 2020

TEL: 886-3-327-3456 Page Number : 12 of 41
FAX: 886-3-328-4978 Issued Date : Oct. 20, 2020