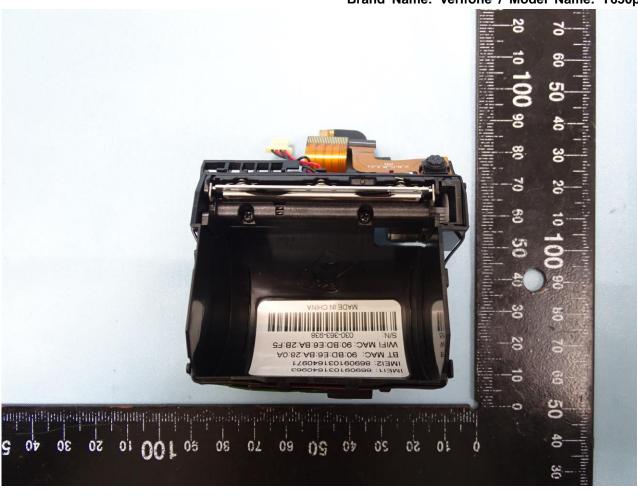

## 3. Internal Photograph of EUT

Brand Name: Verifone / Model Name: T650p

Report No.: EP052211-07

TEL: 886-3-327-3456 Page Number : 11 of 41
FAX: 886-3-328-4978 Issued Date : Oct. 20, 2020

TEL: 886-3-327-3456 Page Number : 12 of 41
FAX: 886-3-328-4978 Issued Date : Oct. 20, 2020