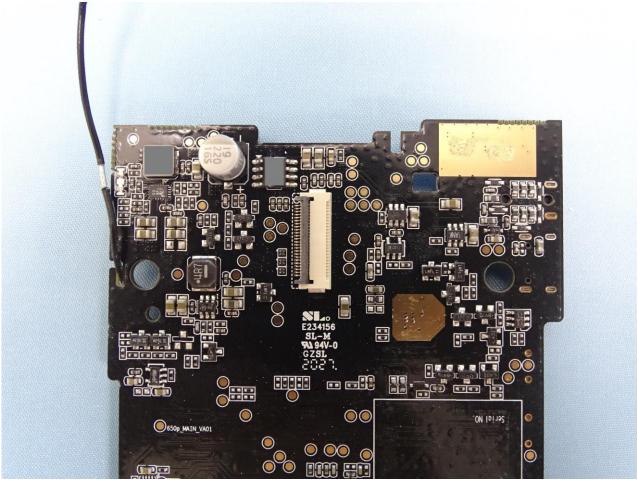

## 3. Internal Photograph of EUT

Brand Name: Verifone / Model Name: T650p

Report No.: EP052211-07

TEL: 886-3-327-3456 Page Number : 11 of 41
FAX: 886-3-328-4978 Issued Date : Oct. 20, 2020

TEL: 886-3-327-3456 Page Number : 12 of 41
FAX: 886-3-328-4978 Issued Date : Oct. 20, 2020