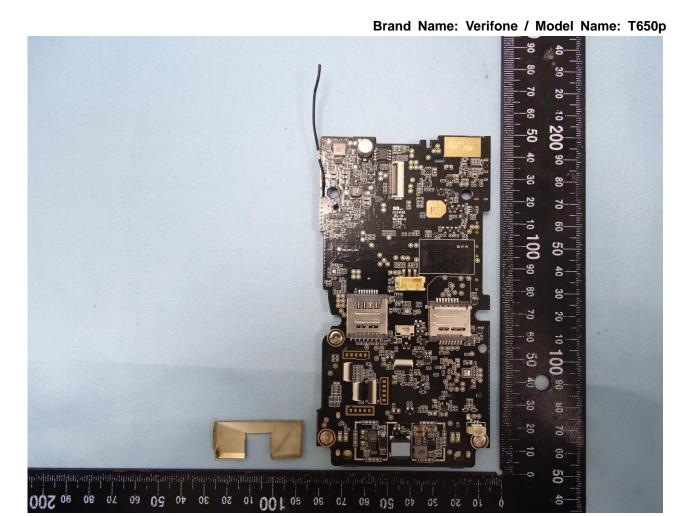

## 3. Internal Photograph of EUT

Brand Name: Verifone / Model Name: T650p

Report No.: EP052211-07

TEL: 886-3-327-3456 Page Number : 11 of 41
FAX: 886-3-328-4978 Issued Date : Oct. 20, 2020

TEL: 886-3-327-3456 Page Number : 12 of 41
FAX: 886-3-328-4978 Issued Date : Oct. 20, 2020