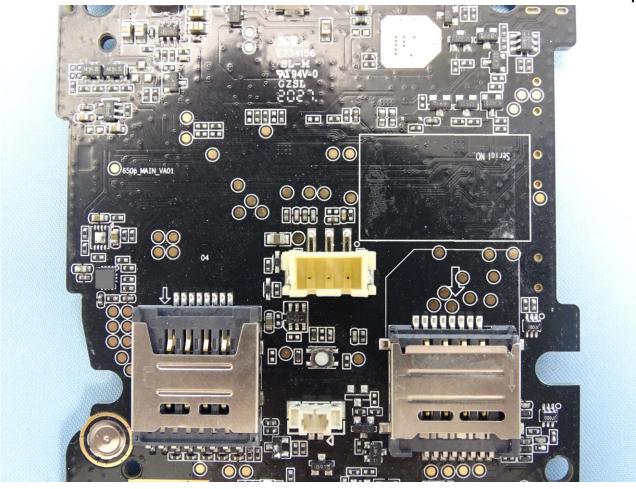

## 3. Internal Photograph of EUT

Brand Name: Verifone / Model Name: T650p

Report No.: EP052211-07

TEL: 886-3-327-3456 Page Number : 11 of 41
FAX: 886-3-328-4978 Issued Date : Oct. 20, 2020

TEL: 886-3-327-3456 Page Number : 12 of 41
FAX: 886-3-328-4978 Issued Date : Oct. 20, 2020