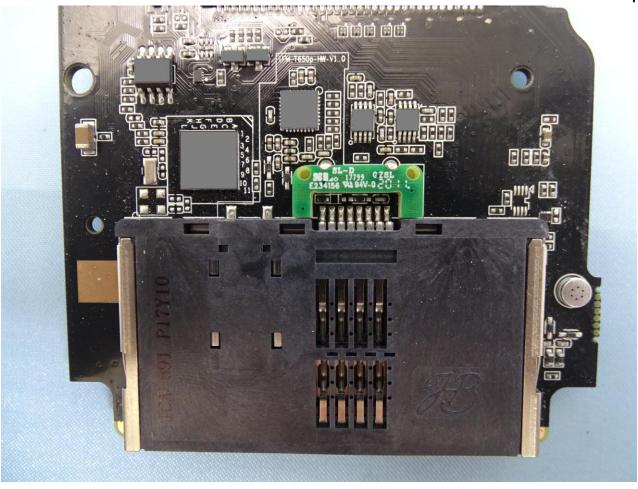

## 3. Internal Photograph of EUT

Brand Name: Verifone / Model Name: T650p

Report No.: EP052211-07

TEL: 886-3-327-3456 Page Number : 11 of 41
FAX: 886-3-328-4978 Issued Date : Oct. 20, 2020

TEL: 886-3-327-3456 Page Number : 12 of 41
FAX: 886-3-328-4978 Issued Date : Oct. 20, 2020