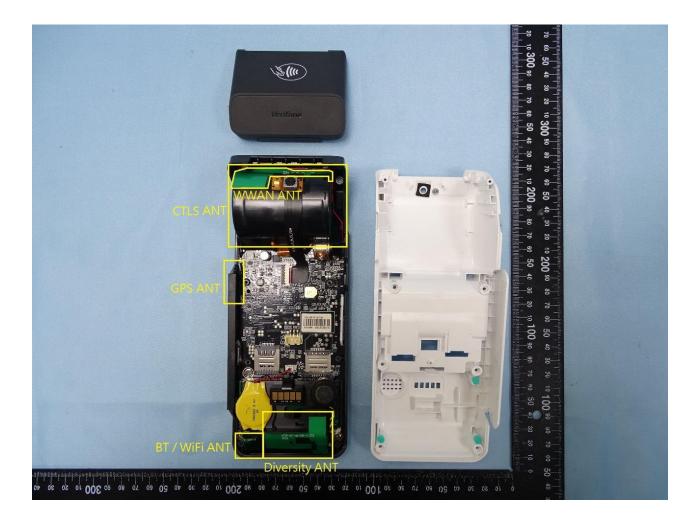

## 3. Internal Photograph of EUT

Brand Name: Verifone / Model Name: T650p

Report No.: EP052211-07

TEL: 886-3-327-3456 Page Number : 11 of 41
FAX: 886-3-328-4978 Issued Date : Oct. 20, 2020

TEL: 886-3-327-3456 Page Number : 12 of 41
FAX: 886-3-328-4978 Issued Date : Oct. 20, 2020