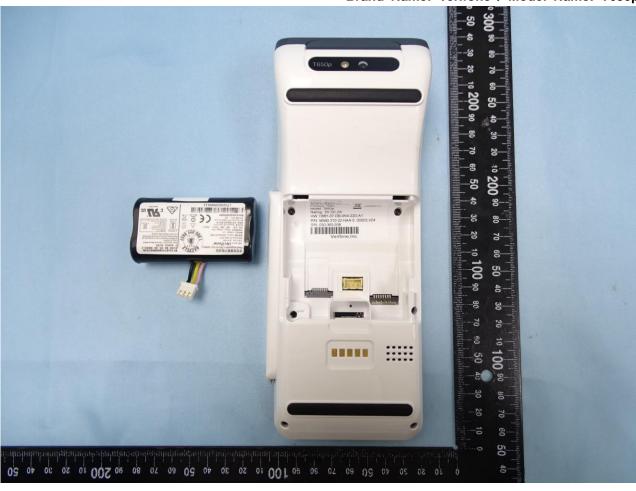

## 3. Internal Photograph of EUT

Brand Name: Verifone / Model Name: T650p

Report No.: EP052211-07

TEL: 886-3-327-3456 Page Number : 11 of 41
FAX: 886-3-328-4978 Issued Date : Oct. 20, 2020

TEL: 886-3-327-3456 Page Number : 12 of 41
FAX: 886-3-328-4978 Issued Date : Oct. 20, 2020