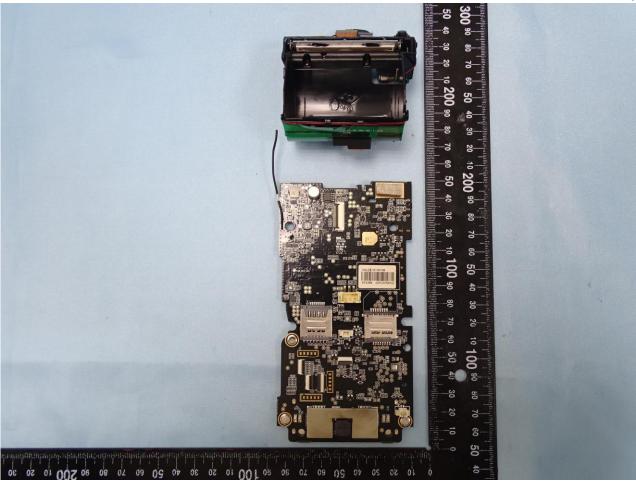

## 3. Internal Photograph of EUT

Brand Name: Verifone / Model Name: T650p

Report No.: EP052211-07

TEL: 886-3-327-3456 Page Number : 11 of 41
FAX: 886-3-328-4978 Issued Date : Oct. 20, 2020

TEL: 886-3-327-3456 Page Number : 12 of 41
FAX: 886-3-328-4978 Issued Date : Oct. 20, 2020