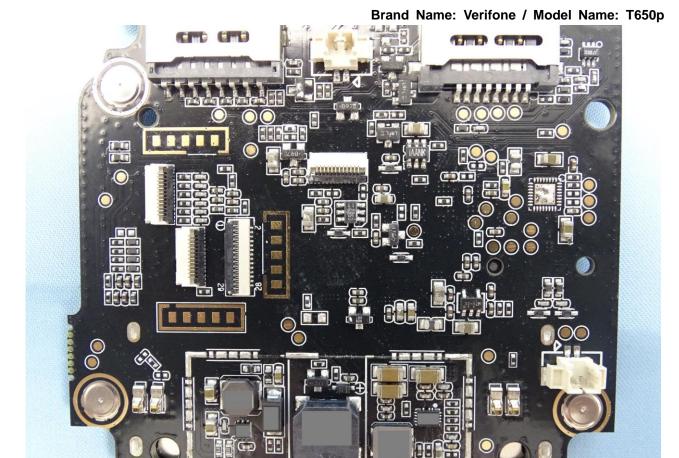

## 3. Internal Photograph of EUT

Brand Name: Verifone / Model Name: T650p

Report No.: EP052211-07

TEL: 886-3-327-3456 Page Number : 11 of 41
FAX: 886-3-328-4978 Issued Date : Oct. 20, 2020

TEL: 886-3-327-3456 Page Number : 12 of 41
FAX: 886-3-328-4978 Issued Date : Oct. 20, 2020