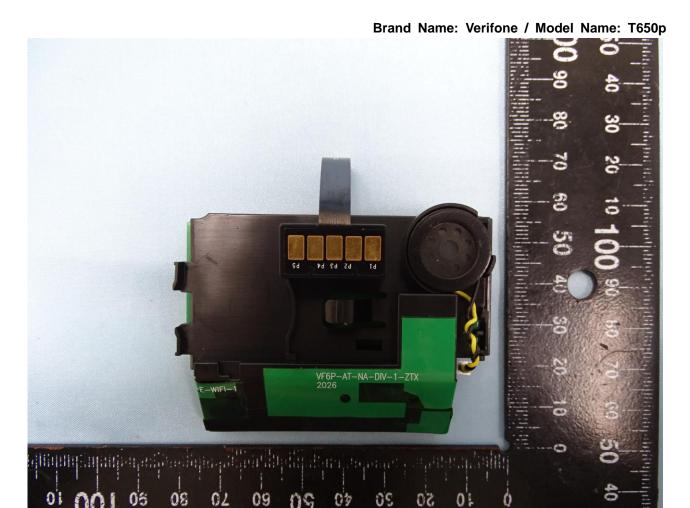

Brand Name: Verifone / Model Name: T650p **Diversity Antenna** VF6P-AT-NA-DIV-1-ZTX 2026 E-WIFI-1 ត់ប្រាប់ទូកក្នុងជាត្រក្នុងក្នុងក្នុងក្រុងប្រែក្រុងប្រែ 80 02 09 30

09

50

01

TEL: 886-3-327-3456 Page Number : 37 of 41 Issued Date FAX: 886-3-328-4978 : Oct. 20, 2020