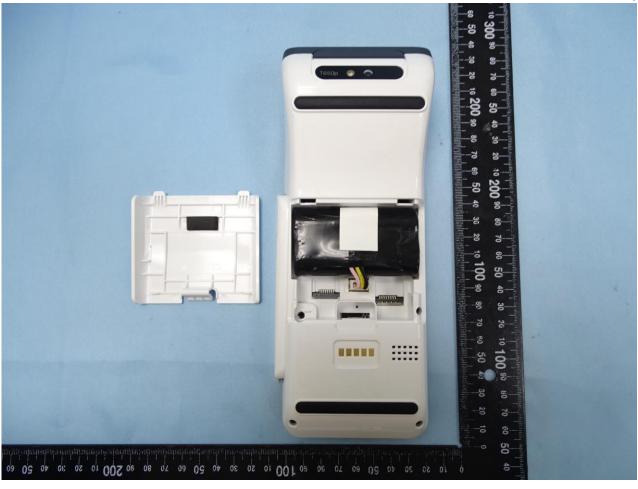

## 3. Internal Photograph of EUT

Brand Name: Verifone / Model Name: T650p

Report No.: EP052211-07

TEL: 886-3-327-3456 Page Number : 11 of 41
FAX: 886-3-328-4978 Issued Date : Oct. 20, 2020

TEL: 886-3-327-3456 Page Number : 12 of 41
FAX: 886-3-328-4978 Issued Date : Oct. 20, 2020