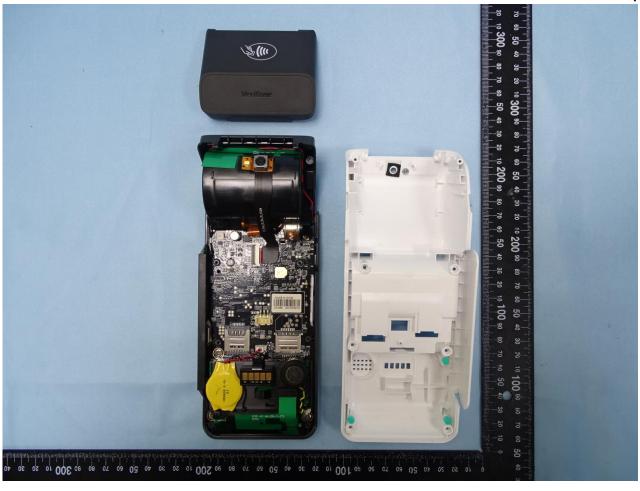

## 3. Internal Photograph of EUT

Brand Name: Verifone / Model Name: T650p

Report No.: EP052211-07

TEL: 886-3-327-3456 Page Number : 11 of 41
FAX: 886-3-328-4978 Issued Date : Oct. 20, 2020

TEL: 886-3-327-3456 Page Number : 12 of 41
FAX: 886-3-328-4978 Issued Date : Oct. 20, 2020