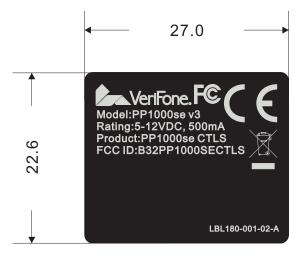

THIS ARTWORK ISTHE PROPERTYOF VERIFONE. HANDLE WITH CAREAND RETURN TO VERIFONE VERY SOON AFTER USE.

| UNLESS OTHERWISE SPECIFIED,<br>DIMENSIONS AREIN MILLIMETERS. |             |        |                |                |              |      |
|--------------------------------------------------------------|-------------|--------|----------------|----------------|--------------|------|
| SIGNATURES DA                                                |             | DATE   | TITLE ARTWORK, |                |              |      |
| DWN.                                                         | VICTORIA_L1 | 5/2/14 |                | LABEL PP1000se | CTLS PROD ID |      |
| ENG.                                                         | NICK_C2     | 5/2/14 | SIZE           | DWG.NO.        |              | REV. |
| CHK.                                                         | NICK_C2     | 5/2/14 | A4             | LBL180         | -001-02-AW   | A00  |
|                                                              |             |        | SCALE: 2X      |                | SHEET 1 OF 1 |      |