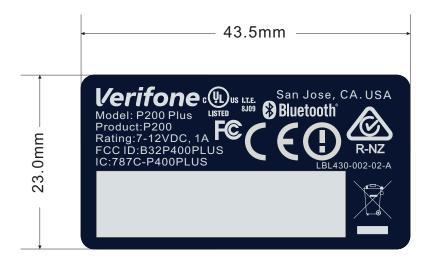

## Notes:

- 1.Background:Pantone Black 532C
- 2.Text & logo:Pantone 427C



THIS DOCUMENTIS THE PROPERTY OF VERIFONE, AND CONTAINS VERIFONE'S CONFIDENTIALAND PROPRIETARY IN FORMATION IN CONSIDERATIONO FUREFIONE'S DISCLOSURE OFTHIS DOCUMENT TO YOU, YOU AGREE THAT NEITHER IT, NOR THE INFORMATION CONTAINED THEREIN SHALL BE DI SCLOSEDT O OTHERS OR DUPLICATED IN WHOLE OR IN PART, OR USED FOR ANY PURPOSES OTHER THAN AGREED TO BY VE RIFONE, WITHOUT EX PRESS WRITTER CONSENDE VERIFONE.

THIS ARTWORK ISTHE PROPERTYOF VERIFONE. HANDLE WITH CAREAND RETURN TO VERIFONE VERY SOON AFTER USE.

| UNLESS OTHERWISE SPECIFIED,<br>DIMENSIONS AREIN MILLIMETERS. |             |         | Verifone <sup>®</sup>    |                      |              |      |
|--------------------------------------------------------------|-------------|---------|--------------------------|--------------