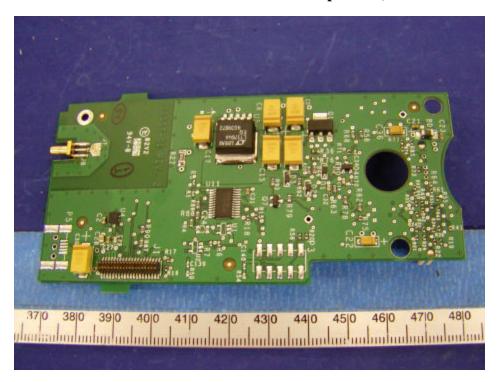

# **EUT Cover Off View**



**EUT Component View** 



#### **EUT Solder View**



# **Battery View**



#### Antenna 1 View



**Interface Board View (For Antenna 1 Connector)** 



# **Interface Board Solder View (For Antenna 1 Connector)**



# **Interface Board with CDMA Module Component (For Antenna 1 Connector)**



**Interface Board without CDMA Module Component (For Antenna 1 Connector)** 



Antenna 2 View



# **Interface Board View (For Antenna 2 Connector)**



# **Interface Board Solder View (For Antenna 2 Connector)**



#### **Interface Board with CDMA Module Component (For Antenna 2 Connector)**



#### **Interface Board without CDMA Module Component (For Antenna 2 Connector)**