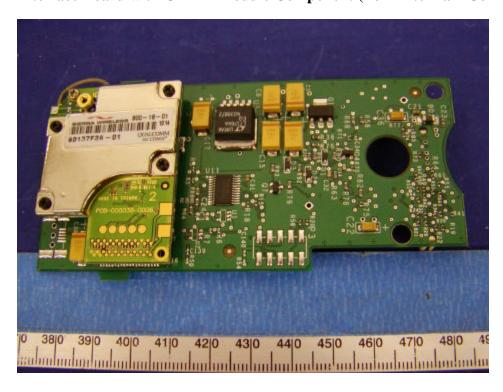

# **Interface Board with CDMA Module Component (For Antenna 1 Connector)**

**Interface Board without CDMA Module Component (For Antenna 1 Connector)** 

Antenna 2 View