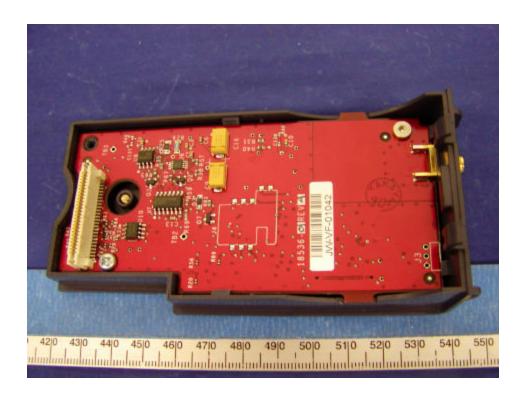

#### Antenna 1 View

**Interface Board View (For Antenna 1 Connector)** 

# **Interface Board Solder View (For Antenna 1 Connector)**