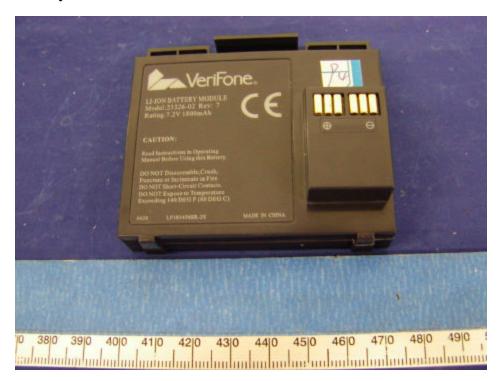

# **EUT Cover Off View**



**EUT Component View** 



#### **EUT Solder View**



# **Battery View**



#### Antenna 1 View



**Interface Board View (For Antenna 1 Connector)** 



# **Interface Board Solder View (For Antenna 1 Connector)**



# **Interface Board with CDMA Module Component (For Antenna 1 Connector)**



**Interface Board without CDMA Module Component (For Antenna 1 Connector)** 



Antenna 2 View



# **Interface Board View (For Antenna 2 Connector)**



# **Interface Board Solder View (For Antenna 2 Connector)**



#### **Interface Board with CDMA Module Component (For Antenna 2 Connector)**



#### **Interface Board without CDMA Module Component (For Antenna 2 Connector)**