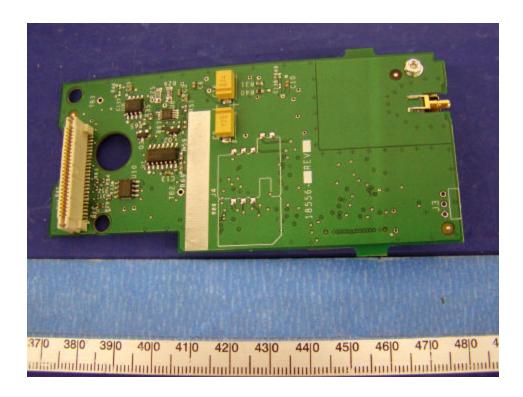

# **EUT Cover Off View**



**EUT Component View** 



#### **EUT Solder View**



# **Battery View**



#### Antenna 1 View



**Interface Board View (For Antenna 1 Connector)** 



# **Interface Board Solder View (For Antenna 1 Connector)**



# **Interface Board with CDMA Module Component (For Antenna 1 Connector)**



**Interface Board without CDMA Module Component (For Antenna 1 Connector)** 



Antenna 2 View



# **Interface Board View (For Antenna 2 Connector)**



# **Interface Board Solder View (For Antenna 2 Connector)**



#### **Interface Board with CDMA Module Component (For Antenna 2 Connector)**



#### **Interface Board without CDMA Module Component (For Antenna 2 Connector)**