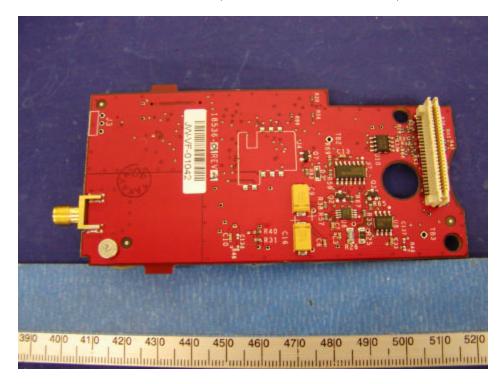

# **Interface Board View (For Antenna 2 Connector)**

# **Interface Board Solder View (For Antenna 2 Connector)**