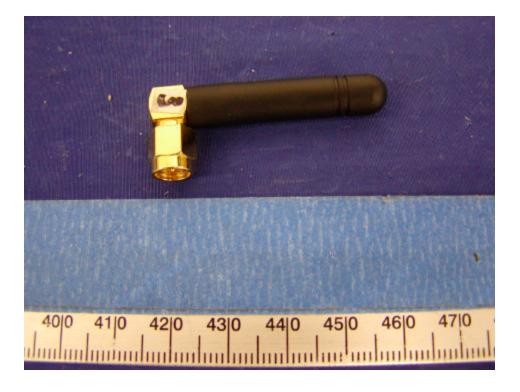

# **EUT Cover Off View**



**EUT Component View** 



#### **EUT Solder View**



# **Battery View**



#### Antenna 1 View



**Interface Board View (For Antenna 1 Connector)** 



# **Interface Board Solder View (For Antenna 1 Connector)**



# **Interface Board with CDMA Module Component (For Antenna 1 Connector)**



**Interface Board without CDMA Module Component (For Antenna 1 Connector)** 



Antenna 2 View



# **Interface Board View (For Antenna 2 Connector)**



# **Interface Board Solder View (For Antenna 2 Connector)**



#### **Interface Board with CDMA Module Component (For Antenna 2 Connector)**



#### **Interface Board without CDMA Module Component (For Antenna 2 Connector)**