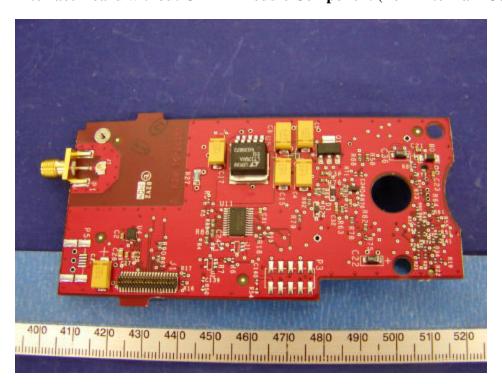

# **Interface Board with CDMA Module Component (For Antenna 1 Connector)**

**Interface Board without CDMA Module Component (For Antenna 1 Connector)** 

Antenna 2 View