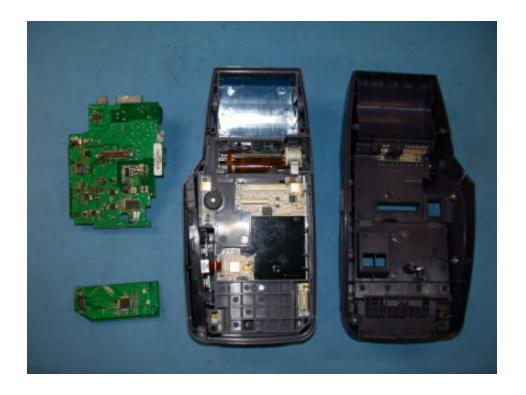

# **EUT Cover Off View**



**EUT Component View** 



#### **EUT Solder View**



# **Battery View**



#### Antenna 1 View



**Interface Board View (For Antenna 1 Connector)** 



# **Interface Board Solder View (For Antenna 1 Connector)**



# **Interface Board with CDMA Module Component (For Antenna 1 Connector)**



**Interface Board without CDMA Module Component (For Antenna 1 Connector)** 



Antenna 2 View



# **Interface Board View (For Antenna 2 Connector)**



# **Interface Board Solder View (For Antenna 2 Connector)**



#### **Interface Board with CDMA Module Component (For Antenna 2 Connector)**



#### **Interface Board without CDMA Module Component (For Antenna 2 Connector)**