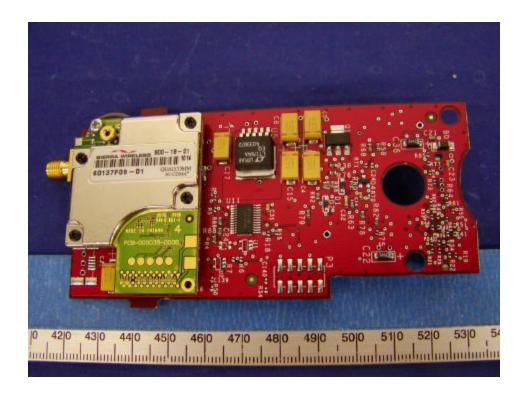

# **Interface Board with CDMA Module Component (For Antenna 1 Connector)**

**Interface Board without CDMA Module Component (For Antenna 1 Connector)** 

Antenna 2 View