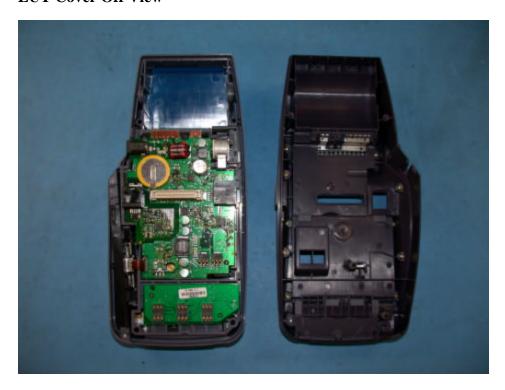

# **EUT Cover Off View**



**EUT Component View** 



#### **EUT Solder View**



# **Battery View**



#### Antenna 1 View



**Interface Board View (For Antenna 1 Connector)** 



# **Interface Board Solder View (For Antenna 1 Connector)**



# **Interface Board with CDMA Module Component (For Antenna 1 Connector)**



**Interface Board without CDMA Module Component (For Antenna 1 Connector)** 



Antenna 2 View



# **Interface Board View (For Antenna 2 Connector)**



# **Interface Board Solder View (For Antenna 2 Connector)**



#### **Interface Board with CDMA Module Component (For Antenna 2 Connector)**



#### **Interface Board without CDMA Module Component (For Antenna 2 Connector)**