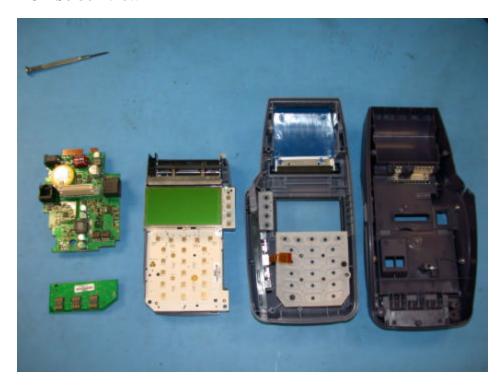

# **EUT Cover Off View**



**EUT Component View** 



#### **EUT Solder View**



# **Battery View**



#### Antenna 1 View



**Interface Board View (For Antenna 1 Connector)** 



# **Interface Board Solder View (For Antenna 1 Connector)**



# **Interface Board with CDMA Module Component (For Antenna 1 Connector)**



**Interface Board without CDMA Module Component (For Antenna 1 Connector)** 



Antenna 2 View



# **Interface Board View (For Antenna 2 Connector)**



# **Interface Board Solder View (For Antenna 2 Connector)**



#### **Interface Board with CDMA Module Component (For Antenna 2 Connector)**



#### **Interface Board without CDMA Module Component (For Antenna 2 Connector)**