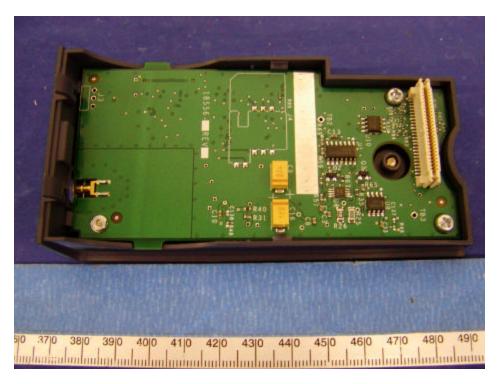

# **EUT Cover Off View**



**EUT Component View** 



#### **EUT Solder View**



# **Battery View**



#### Antenna 1 View



**Interface Board View (For Antenna 1 Connector)** 



# **Interface Board Solder View (For Antenna 1 Connector)**



# **Interface Board with CDMA Module Component (For Antenna 1 Connector)**



**Interface Board without CDMA Module Component (For Antenna 1 Connector)** 



Antenna 2 View



# **Interface Board View (For Antenna 2 Connector)**



# **Interface Board Solder View (For Antenna 2 Connector)**



#### **Interface Board with CDMA Module Component (For Antenna 2 Connector)**



#### **Interface Board without CDMA Module Component (For Antenna 2 Connector)**