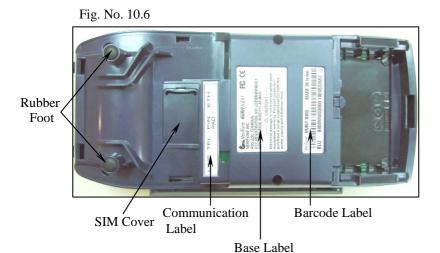

- 10.6 Affix all the labels specified in the product tree to the back of the Terminal.
- 10.7 If the model require S.C cover it's should be assembled in the entrance of the S.C (see Fig No.10.7).

Fig. No. 10.7