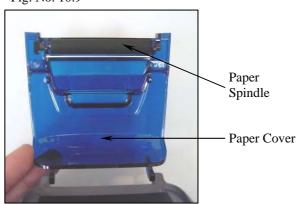

- 10.8 Remove the Paper Spindle carefully from the Printer.
- 10.9 Assemble the Paper Spindle in the Paper Cover (see Fig. No. 10.9).
- 10.10 Assemble the Paper Cover Assembly to the Panel and lock the assembly until you hear the locking click.

Fig. No. 10.9