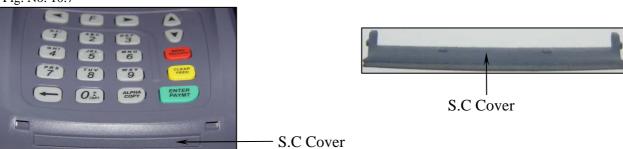

- 10.6 Affix all the labels specified in the product tree to the back of the Terminal.
- 10.7 If the model require S.C cover it's should be assembled in the entrance of the S.C (see Fig No.10.7).

Fig. No. 10.7