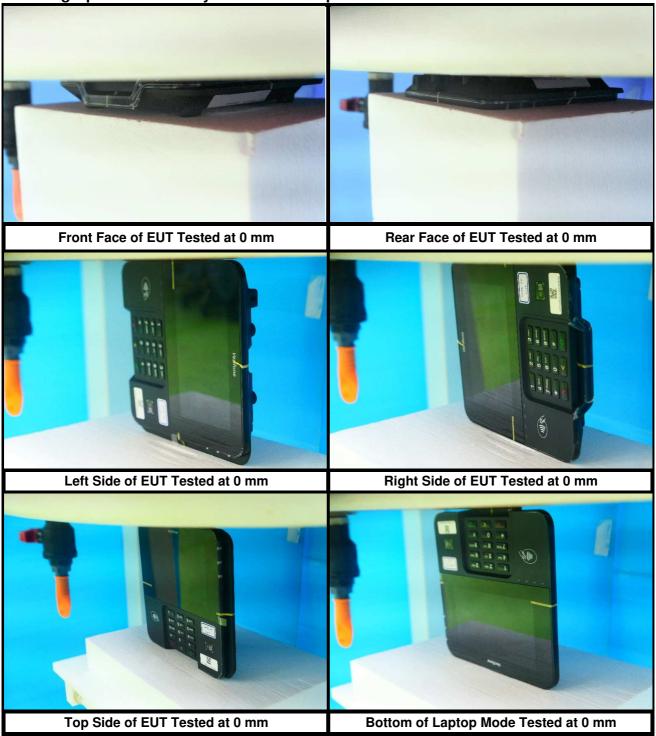

## Photographs of EUT Setup and Antenna Location

The photographs of EUT and setup for SAR testing are shown as follows.





**Bottom Side** 

| Antenna               | To Top Side<br>(mm) | To Bottom<br>Side<br>(mm) | To Left Side<br>(mm) | To Right Side<br>(mm) |
|-----------------------|---------------------|---------------------------|----------------------|-----------------------|
| WLAN/BT Main Ant<br>0 | 19.81               | 112.60                    | 146.17               | 20.00                 |





| Antenna            | To Front<br>Side<br>(mm) | To Rear<br>Side<br>(mm) |
|--------------------|--------------------------|-------------------------|
| WLAN/BT Main Ant 0 | 10.38                    | 10.30                   |



## <Photographs of Extremity SAR Test Setup>