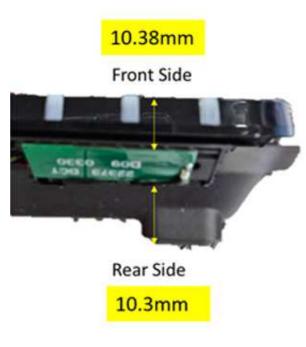

| Antenna            | To Front<br>Side<br>(mm) | To Rear<br>Side<br>(mm) |
|--------------------|--------------------------|-------------------------|
| WLAN/BT Main Ant 0 | 10.38                    | 10.30                   |