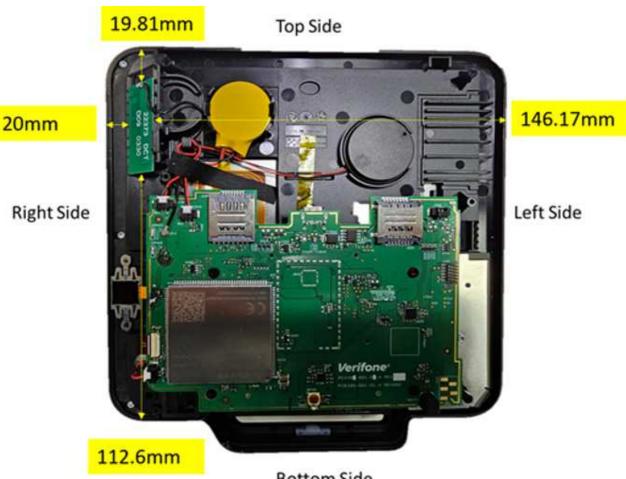

## Photographs of EUT Setup and Antenna Location

The photographs of EUT and setup for SAR testing are shown as follows.

**Bottom Side** 

| Antenna               | To Top Side<br>(mm) | To Bottom<br>Side<br>(mm) | To Left Side<br>(mm) | To Right Side<br>(mm) |
|-----------------------|---------------------|---------------------------|----------------------|-----------------------|
| WLAN/BT Main Ant<br>0 | 19.81               | 112.60                    | 146.17               | 20.00                 |