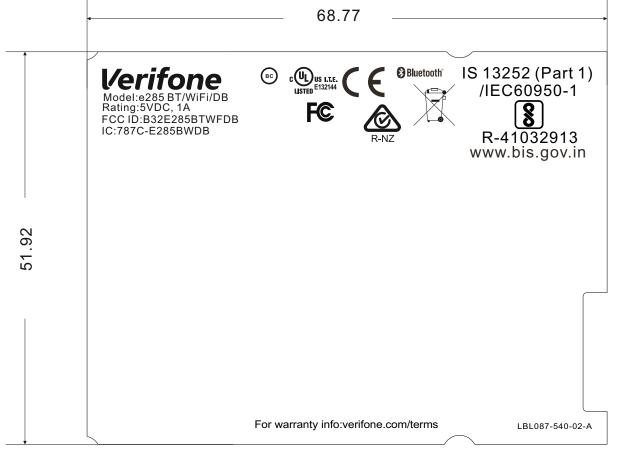

THIS ARTWORK ISTHE PROPERTYOF VERIFONE. HANDLE WITH CAREAND RETURN TO VERIFONE VER Y S OON AFTER USE.

| UNLESS OTHERWISE S  | - ,       | Verifone  |                               |              |      | REVISIONS   |         |          |  |
|---------------------|-----------|-----------|-------------------------------|--------------|------|-------------|---------|----------|--|
| DIMENSIONS AREN MIL | LIMETERS. | vennone   |                               |              | REV. | DESCRIPTION | DATE    | APPROVED |  |
| SIGNATURES          | DATE      | TITLE     | ARTWORK,                      |              | xxx  | ECO# Cxxxxx | 7/15/19 | GLENNP1  |  |
| DWN. VICTORIA_L1    | 7/15/19   |           | LABEL e285 BT/WIFI/DB PROD ID |              |      |             |         |          |  |
| ENG. VICTORIA_L1    | 7/15/19   | SIZE      | DWG.NO.                       |              | REV. |             |         |          |  |
| CHK. CELINAC1       | 7/15/19   | A4        | LBL087-540-02-AW x            |              | xxx  |             |         |          |  |
|                     |           | SCALE: 2X |                               | SHEET 1 OF 1 |      |             |         |          |  |