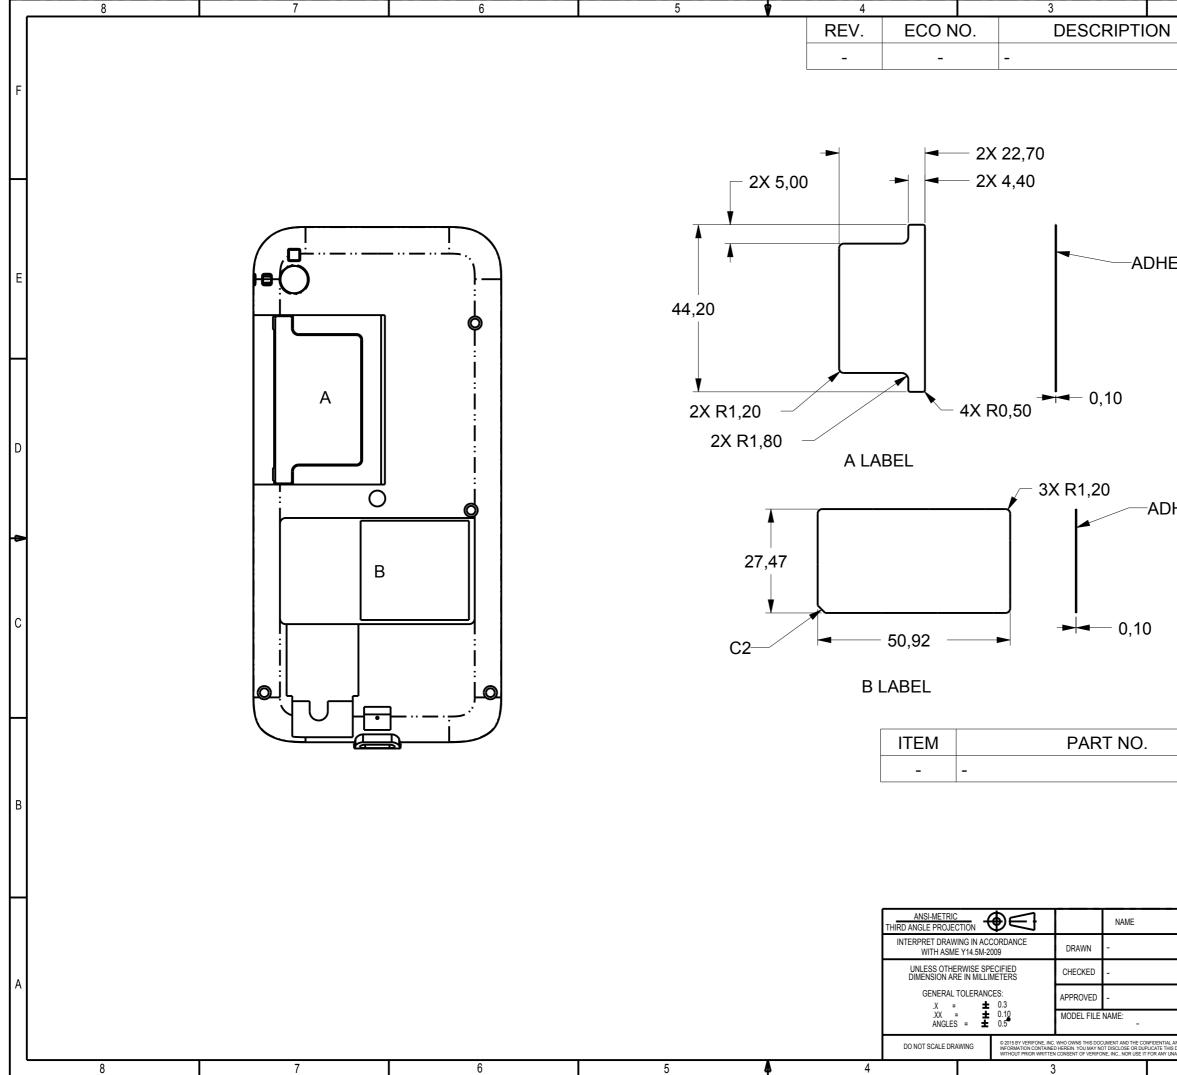

|                                                                            | 2          |          | 1      |                   |
|----------------------------------------------------------------------------|------------|----------|--------|-------------------|
| 1                                                                          |            | ATE      | APPOVE | D BY              |
|                                                                            |            | -        | -      |                   |
|                                                                            |            |          | 1      | F                 |
| IESIVE A                                                                   | REA        |          |        | E                 |
|                                                                            |            |          |        |                   |
| DHESIVE                                                                    | AREA       | A.       |        | D                 |
|                                                                            |            |          |        | ¢                 |
|                                                                            |            |          |        | С                 |
|                                                                            | F          | REVISION | I QTY. | ┐                 |
|                                                                            |            | -        | -      | -                 |
|                                                                            | 1          |          | 1      | B                 |
|                                                                            |            | • -      |        | <del> </del>      |
| DATE<br>-                                                                  | TITLE      | Ver      | rifon  | <b>e</b>          |
| -                                                                          | ] -        |          |        | A                 |
|                                                                            | size<br>A3 | DWG NO.  |        | REV.              |
| IAL AND PROPRIETARY<br>THIS DOCUMENT IN ANY WAY<br>Y UNAUTHORIZED PURPOSE. | SCALE      | 1:1      |        | -<br>SHEET 1 OF 2 |
|                                                                            | 2          |          | 1      |                   |