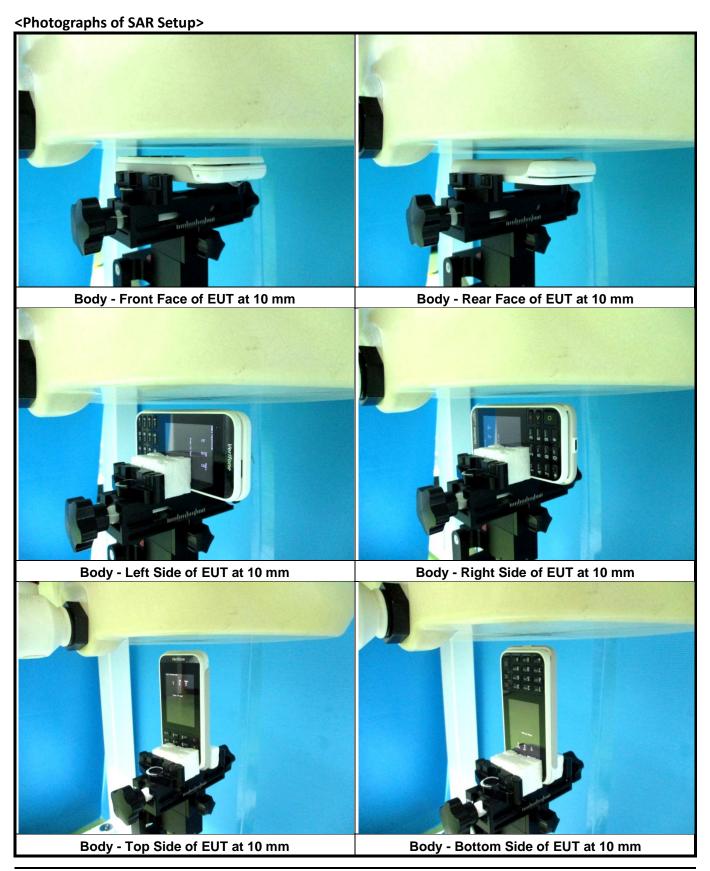

Report Format Version 5.0.0 Report No. : SA170804C11

Report Format Version 5.0.0 Report No. : SA170804C11