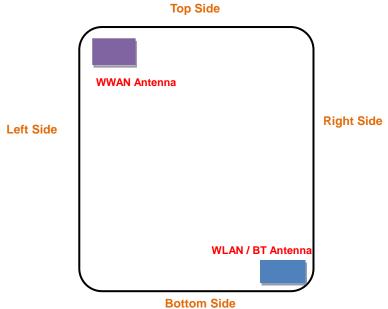

## <Antenna Location>

<EUT Front View>

The separation distance for antenna to edge:

| Antenna   | To Top Side<br>(mm) | To Bottom Side<br>(mm) | To Left Side<br>(mm) | To Right Side<br>(mm) |
|-----------|---------------------|------------------------|----------------------|-----------------------|
| WWAN      | 4                   | 116.5                  | 4                    | 35.5                  |
| WLAN / BT | 130.5               | 6                      | 40                   | 5                     |