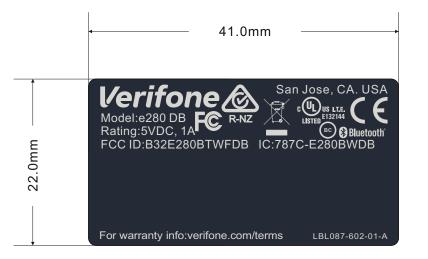

Notes: 1.Background:Pantone Black 532C 2.Text & logo:Pantone 427C

THIS DOCUMENTIS THE PROPERTY OF VERIFONE, AND CONTAINS VERIFONE'S CONFIDENTIALAN D PROPRIETARY IN FORMATION IN CONSIDERATIONOF VERIFONE'S DISCLOSURE OFTHIS DOCUMENT TO YOU, YOU AGREE THAT N EITHER IT, NOR THE INFORMATION CONTAINED THEREIN SHALL BE DI SCLOSED TO OTHERS OR DUPLICATED IN WHOLE OR IN PART, OR USED FOR ANY PURPOSES OTHER THAN AGREED TO BY VE RIFONE, WITHOUT EX PRESS WRITTEN CONSENTOF VERIFONE.

THIS ARTWORK ISTHE PROPERTYOF VERIFONE. HANDLE WITH CAREAND RETURN TO VERIFONE VERY S OON CH AFTER USE.

| UNLESS OTHERWISE SPECIFIED, |           | Verifone                     |                  |              |      | REVISIONS |             |         |             |
|-----------------------------|-----------|------------------------------|------------------|--------------|------|-----------|-------------|---------|-------------|
| DIMENSIONS AREN MIL         | LIMETERS. | vernone                      |                  |              |      | REV.      | DESCRIPTION | DATE    | APPROVED    |
| SIGNATURES                  | DATE      | TITLE                        | LEARTWORK,       |              |      | XXX       | ECO# Cxxxxx | 12/5/19 | Patricia.Li |
| DWN. VICTORIA_L1            | 11/8/19   | LABEL e280 DUAL BAND PROD ID |                  |              |      |           |             |         |             |
| ENG. VICTORIA_L1            | 11/8/19   | SIZE                         | DWG.NO.          |              | REV. |           |             |         |             |
| CHK. PATRICIA.LI            | 11/8/19   | A4                           | LBL087-602-01-AW |              | XXX  |           |             |         |             |
|                             |           | SCALE: 2X                    |                  | SHEET 1 OF 1 |      |           |             |         |             |