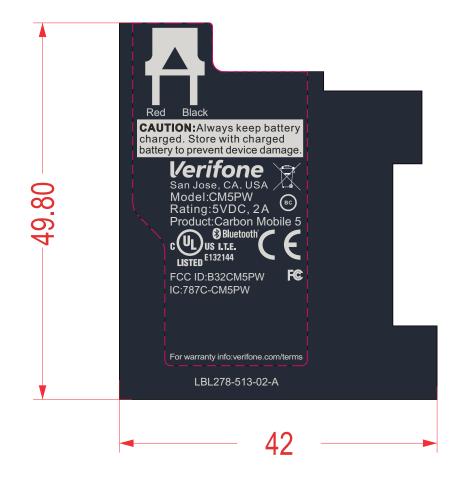

THIS ARTWORK IS THE PROPERTYOF VERIFONE, HANDLE WITH CAREAND RETURN TO VERIFONE VERY SOON AFTER USE.

| UNLESS OTHERWISE SPECIFIED, DIMENSIONS AREN MILLIMETERS. |         | <i>Verifone</i> <sup>®</sup> |                      |            |      |
|----------------------------------------------------------|---------|------------------------------|----------------------|------------|------|
| SIGNATURES                                               | DATE    | TITLEARTWORK,                |                      |            |      |
| DWN. VICTORIA_L1                                         | 7/12/19 | LABEL,CM5P WIFI PROD ID      |                      |            |      |
| ENG. VICTORIA_L1                                         | 7/12/19 | SIZE                         | DWG.NO.              |            | REV. |
| CHK. KIM_H4                                              | 7/12/19 | A4                           | LBL278-513-02-AW A00 |            | A00  |
|                                                          |         | SCALE: 2X SHEET              |                      | SHEET 1 OF | 1    |