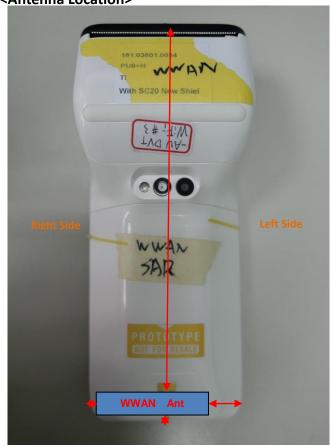

## <Photographs of EUT>

<Antenna Location>

The separation distance for antenna to edge:

| Antenna   | To Front Face (mm) | To Rear Face<br>(mm) | To Top Side<br>(mm) | To Bottom<br>Side<br>(mm) | To Left Side<br>(mm) | To Right Side<br>(mm) |
|-----------|--------------------|----------------------|---------------------|---------------------------|----------------------|-----------------------|
| WWAN      | 9.825              | 1.8                  | 160.5               | 3.46                      | 27                   | 3.51                  |
| WLAN / BT | 2.5                | 53.15                | 27.17               | 148.26                    | 4.55                 | 53.3                  |

The separation distance for antenna to edge:

| Antenna   | To Front Face (mm) | To Rear Face<br>(mm) | To Top Side<br>(mm) | To Bottom<br>Side<br>(mm) | To Left Side<br>(mm) | To Right Side<br>(mm) |
|-----------|--------------------|----------------------|---------------------|---------------------------|----------------------|-----------------------|
| WWAN      | 9.825              | 1.8                  | 160.5               | 3.46                      | 27                   | 3.51                  |
| WLAN / BT | 2.5                | 53.15                | 27.17               | 148.26                    | 4.55                 | 53.3                  |