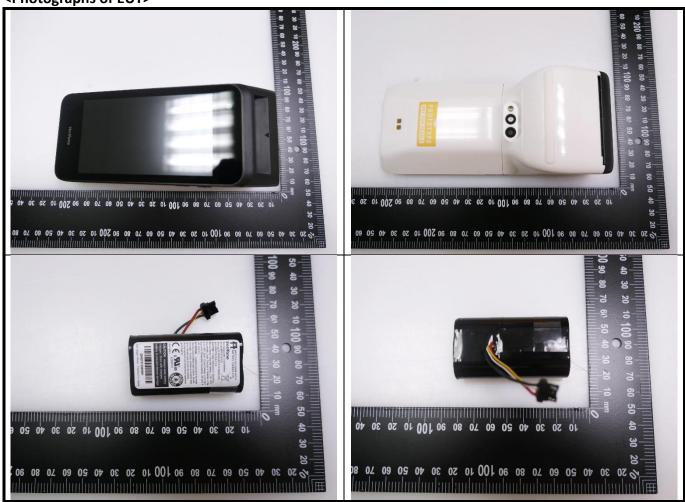

## Appendix D. Photographs of EUT and Setup

The setup photographs for SAR testing are shown as follows.

Report Format Version 5.0.0 Issued Date : Jul. 09, 2019

Report No.: SA190614C23

## <Photographs of EUT>

<Antenna Location>

The separation distance for antenna to edge:

| Antenna   | To Front Face (mm) | To Rear Face<br>(mm) | To Top Side<br>(mm) | To Bottom<br>Side<br>(mm) | To Left Side<br>(mm) | To Right Side<br>(mm) |
|-----------|--------------------|----------------------|---------------------|---------------------------|----------------------|-----------------------|
| WWAN      | 9.825              | 1.8                  | 160.5               | 3.46                      | 27                   | 3.51                  |
| WLAN / BT | 2.5                | 53.15                | 27.17               | 148.26                    | 4.55                 | 53.3                  |