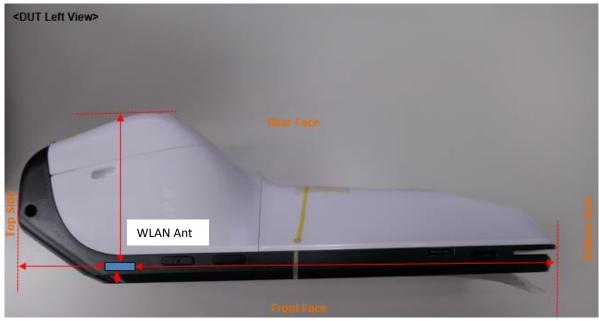

## <Photographs of EUT>

<Antenna Location>

The separation distance for antenna to edge:

| Antenna   | To Front Face (mm) | To Rear Face<br>(mm) | To Top Side<br>(mm) | To Bottom<br>Side<br>(mm) | To Left Side<br>(mm) | To Right Side<br>(mm) |
|-----------|--------------------|----------------------|---------------------|---------------------------|----------------------|-----------------------|
| WWAN      | 9.825              | 1.8                  | 160.5               | 3.46                      | 27                   | 3.51                  |
| WLAN / BT | 2.5                | 53.15                | 27.17               | 148.26                    | 4.55                 | 53.3                  |

The separation distance for antenna to edge:

| Antenna   | To Front Face (mm) | To Rear Face<br>(mm) | To Top Side<br>(mm) | To Bottom<br>Side<br>(mm) | To Left Side<br>(mm) | To Right Side<br>(mm) |
|-----------|--------------------|----------------------|---------------------|---------------------------|----------------------|-----------------------|
| WWAN      | 9.825              | 1.8                  | 160.5               | 3.46                      | 27                   | 3.51                  |
| WLAN / BT | 2.5                | 53.15                | 27.17               | 148.26                    | 4.55                 | 53.3                  |