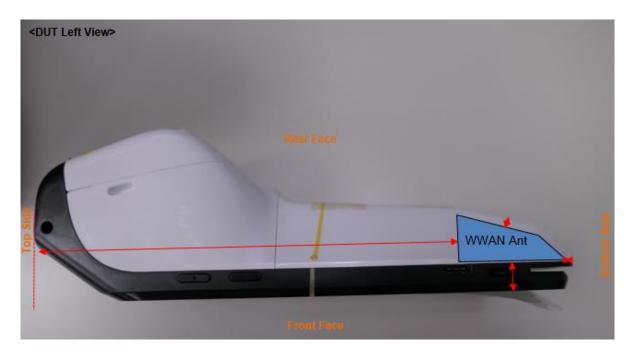

## <Photographs of EUT>

<Antenna Location>

The separation distance for antenna to edge:

| Antenna   | To Front Face (mm) | To Rear Face<br>(mm) | To Top Side<br>(mm) | To Bottom<br>Side<br>(mm) | To Left Side<br>(mm) | To Right Side<br>(mm) |
|-----------|--------------------|----------------------|---------------------|---------------------------|----------------------|-----------------------|
| WWAN      | 9.825              | 1.8                  | 160.5               | 3.46                      | 27                   | 3.51                  |
| WLAN / BT | 2.5                | 53.15                | 27.17               | 148.26                    | 4.55                 | 53.3                  |

The separation distance for antenna to edge:

| Antenna   | To Front Face (mm) | To Rear Face<br>(mm) | To Top Side<br>(mm) | To Bottom<br>Side<br>(mm) | To Left Side<br>(mm) | To Right Side<br>(mm) |
|-----------|--------------------|----------------------|---------------------|---------------------------|----------------------|-----------------------|
| WWAN      | 9.825              | 1.8                  | 160.5               | 3.46                      | 27                   | 3.51                  |
| WLAN / BT | 2.5                | 53.15                | 27.17               | 148.26                    | 4.55                 | 53.3                  |