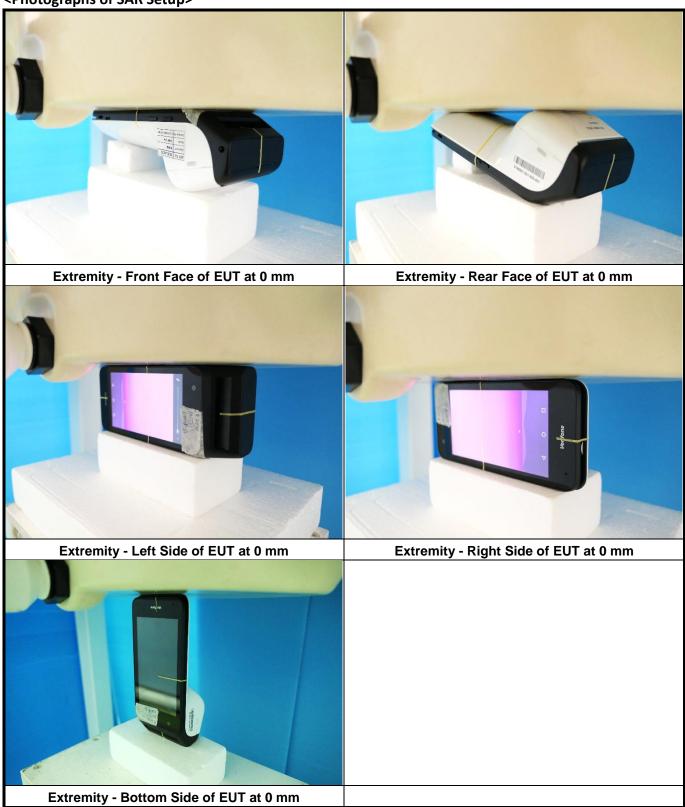

17               | 148.26                    | 4.55                 | 53.3                  |







The separation distance for antenna to edge:

| Antenna   | To Front Face (mm) | To Rear Face<br>(mm) | To Top Side<br>(mm) | To Bottom<br>Side<br>(mm) | To Left Side<br>(mm) | To Right Side<br>(mm) |
|-----------|--------------------|----------------------|---------------------|---------------------------|----------------------|-----------------------|
| WWAN      | 9.825              | 1.8                  | 160.5               | 3.46                      | 27                   | 3.51                  |
| WLAN / BT | 2.5                | 53.15                | 27.17               | 148.26                    | 4.55                 | 53.3                  |





<Photographs of SAR Setup>