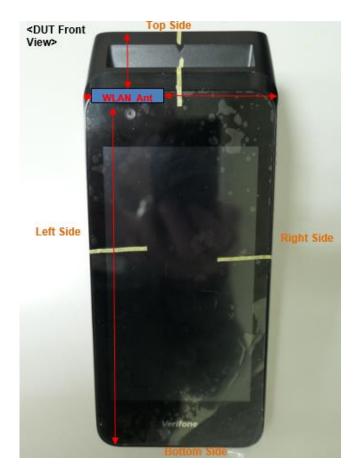

## <Photographs of EUT>

<Antenna Location>

The separation distance for antenna to edge:

| Antenna   | To Front Face (mm) | To Rear Face<br>(mm) | To Top Side<br>(mm) | To Bottom<br>Side<br>(mm) | To Left Side<br>(mm) | To Right Side<br>(mm) |
|-----------|--------------------|----------------------|---------------------|---------------------------|----------------------|-----------------------|
| WWAN      | 9.825              | 1.8                  | 160.5               | 3.46                      | 27                   | 3.51                  |
| WLAN / BT | 2.5                | 53.15                | 27.17               | 148.26                    | 4.55                 | 53.3                  |

The separation distance for antenna to edge:

| Antenna   | To Front Face (mm) | To Rear Face<br>(mm) | To Top Side<br>(mm) | To Bottom<br>Side<br>(mm) | To Left Side<br>(mm) | To Right Side<br>(mm) |
|-----------|--------------------|----------------------|---------------------|---------------------------|----------------------|-----------------------|
| WWAN      | 9.825              | 1.8                  | 160.5               | 3.46                      | 27                   | 3.51                  |
| WLAN / BT | 2.5                | 53.15                | 27.17               | 148.26                    | 4.55                 | 53.3                  |