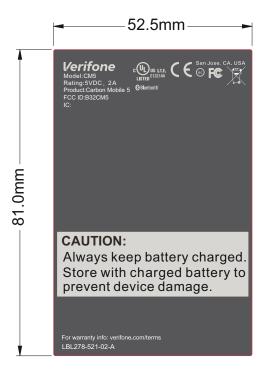

THIS ARTWORK ISTHE PROPERTYOF VERIFONE. HANDLE WITH CAREAND RETURN TO VERIFONE VERY SOON AFTER USE.

| UNLESS OTHERWISE SPECIFIED,<br>DIMENSIONS AREIN MILLIMETERS. |             |           | <i>Verifone</i> <sup>®</sup>  |                        |              |      |
|--------------------------------------------------------------|-------------|-----------|-------------------------------|------------------------|--------------|------|
| SIGNATURES                                                   |             | DATE      | TITLE ARTWORK,                |                        |              |      |
| DWN.                                                         | Victoria_L1 | 17/Dec/18 | LABEL CM5 NON-PRINTER PROD ID |                        |              |      |
| ENG.                                                         | Victoria_L1 | 17/Dec/18 | SIZE                          | DWG.NO.                |              | REV. |
| CHK.                                                         | Kim_H4      | 17/Dec/18 | A4                            | LBL087-521-02-AW   XXX |              |      |
|                                                              |             |           | SCALE: 2X                     |                        | SHEET 1 OF 1 |      |