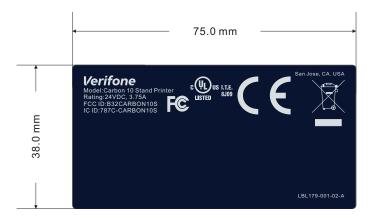

THIS ARTWORK ISTHE PROPERTYOF VERIFONE. HANDLE WITH CAREAND RETURN TO VERIFONE VERYSOON AFTER USE.

| UNLESS OTHERWISE SPECIFIED, DIMENSIONS AREN MILLIMETERS. |             |         |                                     |                      |    |      |
|----------------------------------------------------------|-------------|---------|-------------------------------------|----------------------|----|------|
| SIGNATURES                                               |             | DATE    | TITLE ARTWORK, LABEL                |                      |    |      |
| DWN.                                                     | VICTORIA_L1 | 5/30/16 | SWORDFISH PRINTER STAND 10" PROD ID |                      |    | ID   |
| ENG.                                                     | KIM_H4      | 5/30/16 | SIZE                                | DWG.NO.              |    | REV. |
| CHK.                                                     | KIM_H4      | 5/30/16 | A4                                  | LBL179-001-02-AW A00 |    | A00  |
|                                                          |             |         | SCALE                               | : 100% Scale SHEET 1 | OF | 1    |