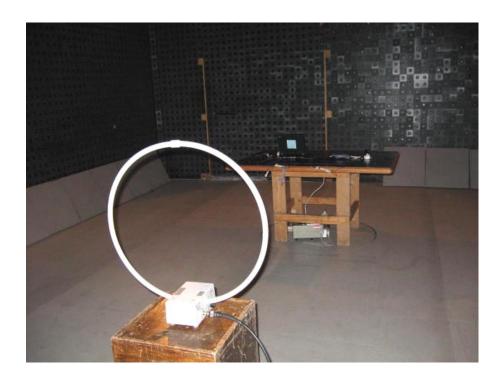

Photograph No.1 In-band and out of band radiated emissions measurement setup in the anechoic chamber with loop antenna

Photograph No.2
Radiated emissions measurement setup in the anechoic chamber with biconilog antenna