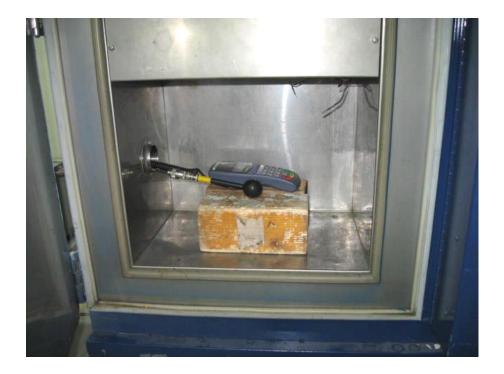

Photograph No.1 In-band and out of band radiated emissions measurement setup in the anechoic chamber with loop antenna

Photograph No.2
Radiated emissions measurement setup in the anechoic chamber with biconilog antenna