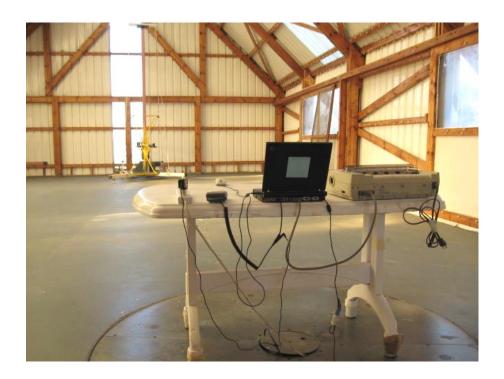

------------------------|--|--|
|                                                         |  |  |
|                                                         |  |  |
|                                                         |  |  |
|                                                         |  |  |
|                                                         |  |  |
|                                                         |  |  |
|                                                         |  |  |

Photograph No.1 In-band and out of band radiated emissions measurement setup in the anechoic chamber with loop antenna



Photograph No.2
Radiated emissions measurement setup in the anechoic chamber with biconilog antenna



# Photograph No.3 Radiated emissions measurement setup at the OATS, close view



## Photograph No.4 Frequency stability measurement setup



## Photograph No.5 Frequency stability measurement setup



## Photograph No.6 Conducted emissions measurement setup



### Photograph No.7 Conducted emissions measurement setup