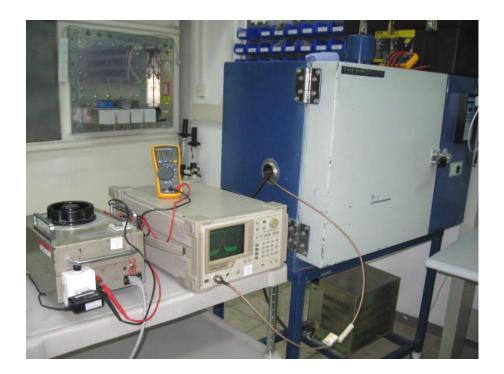

## Photograph No.4 Frequency stability measurement setup

## Photograph No.5 Frequency stability measurement setup