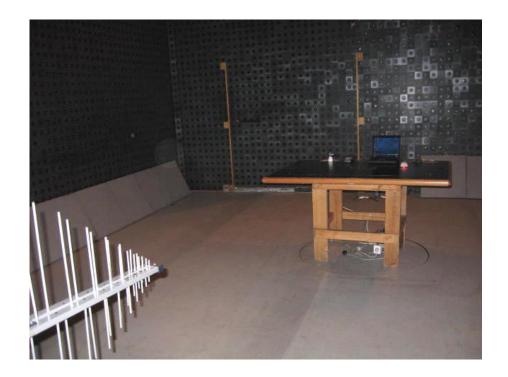

Photograph No.1 In-band and out of band radiated emissions measurement setup in the anechoic chamber with loop antenna

Photograph No.2
Radiated emissions measurement setup in the anechoic chamber with biconilog antenna