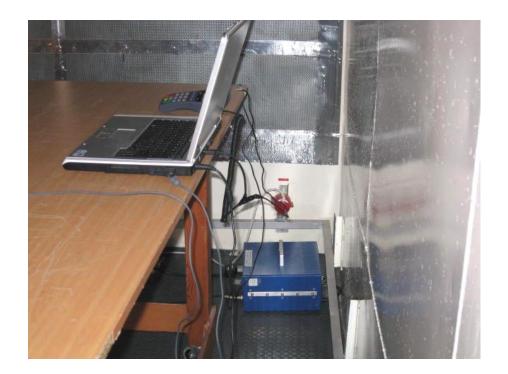

## Photograph No.4 Frequency stability measurement setup

## Photograph No.5 Frequency stability measurement setup