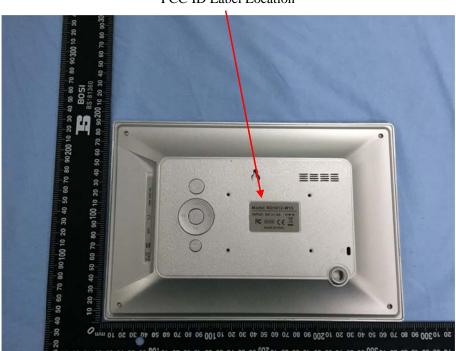

## **EXHIBIT 1 - PRODUCT LABELING**

## **Proposed FCC ID Label Format**

## **FCC ID: AZQKD1012-W15**

This device complies with Part 15 of the FCC Rules. Operation is subject to the following two conditions:

- (1) This device may not cause harmful interference, and
- (2) this device must accept any interference received, including interference that may cause undesired operation.

<u>Specifications</u>: Text is black in color and justified. Labels are printed in indelible ink on permanent adhesive silk-screened onto the EUT or shall be affixed at a conspicuous location on the EUT.

## **Proposed Label Location on EUT**



FCC ID Label Location