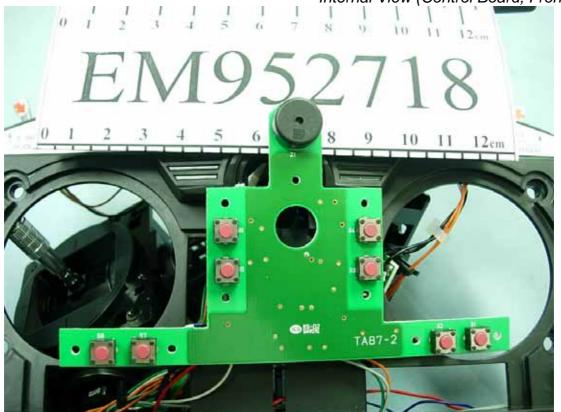

Figure 10
Internal View (RF Board, Front View)

Figure 11 Internal View (RF Board, Back View)

Figure 12 Internal View (Control Board, Front View)

Figure 13
Internal View (Control Board, Back View)

Figure 14
Internal View (Main Board, Back View)