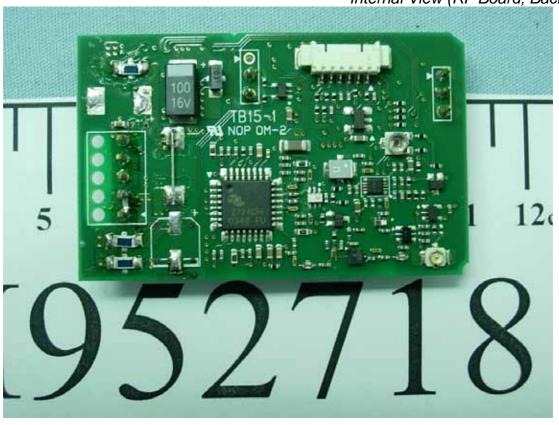

Figure 10
Internal View (RF Board, Front View)

Figure 11 Internal View (RF Board, Back View)

Figure 12 Internal View (Control Board, Front View)

Figure 13
Internal View (Control Board, Back View)

Figure 14
Internal View (Main Board, Back View)