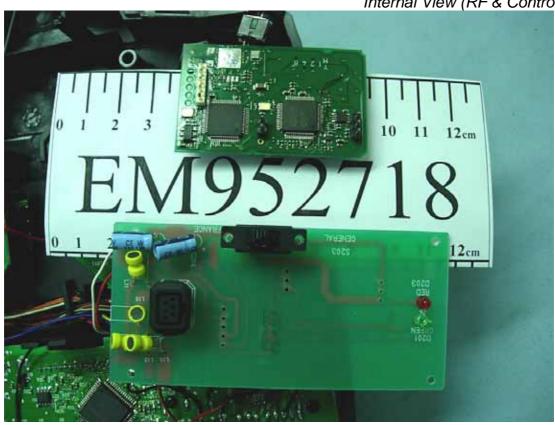

## **EUT Internal Photos**

Figure 5
Internal View (Removed Battery Cover)

Figure 6
Internal View (Battery Label)

Figure 7
Internal View (Removed Cover)

Figure 8 Internal View (Antenna View)

Figure 9
Internal View (RF & Control Board)