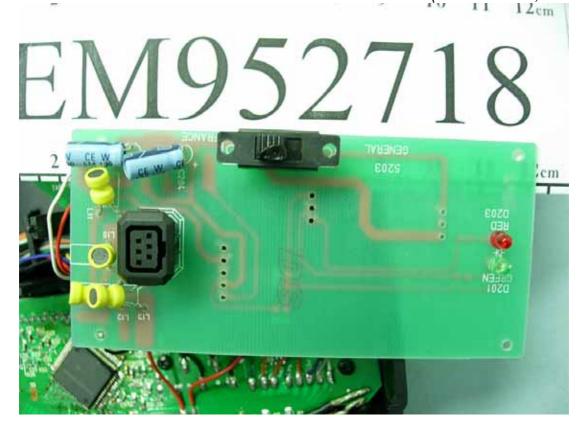

Figure 15
Internal View (Main Board, Front View)

Figure 16
Internal View (Control Boards)

Figure 17
Internal View (Control Board, Back View)

Figure 18
Internal View (Control Board, Front View)