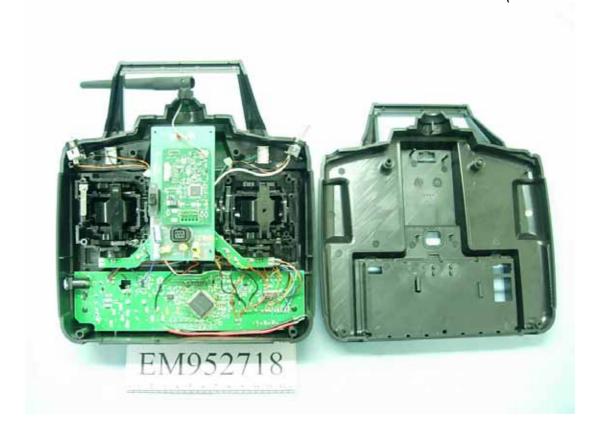

## **EUT Internal Photos**

Figure 5
Internal View (Removed Battery Cover)

Figure 6
Internal View (Battery Label)

Figure 7
Internal View (Removed Cover)

Figure 8 Internal View (Antenna View)

Figure 9
Internal View (RF & Control Board)