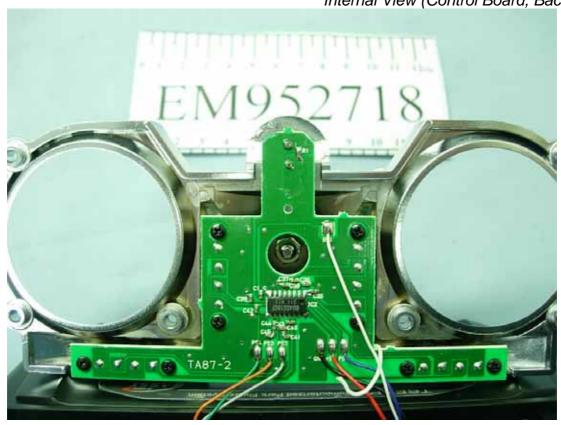

Figure 10
Internal View (RF Board, Front View)

Figure 11 Internal View (RF Board, Back View)

Figure 12 Internal View (Control Board, Front View)

Figure 13
Internal View (Control Board, Back View)

Figure 14
Internal View (Main Board, Back View)