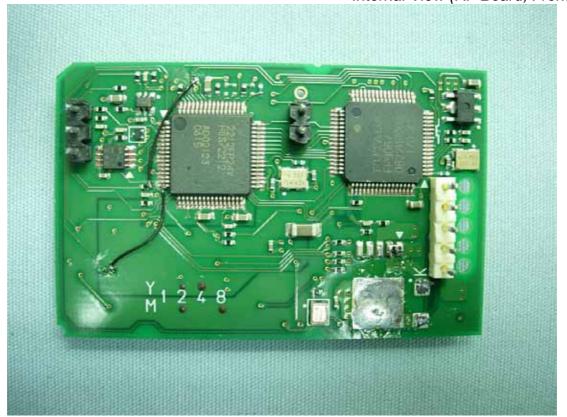

Figure 10
Internal View (RF Board, Front View)

Figure 11 Internal View (RF Board, Back View)

Figure 12 Internal View (Control Board, Front View)

Figure 13
Internal View (Control Board, Back View)

Figure 14
Internal View (Main Board, Back View)