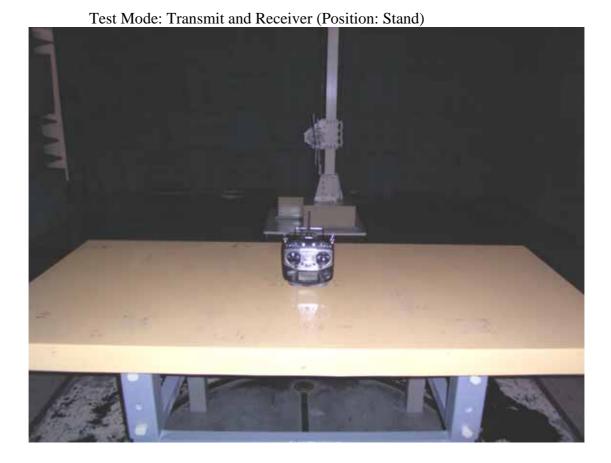

## 10.2.2. Frequency Above 1GHz

Test Mode: Transmit and Receiver (Position: Stand)