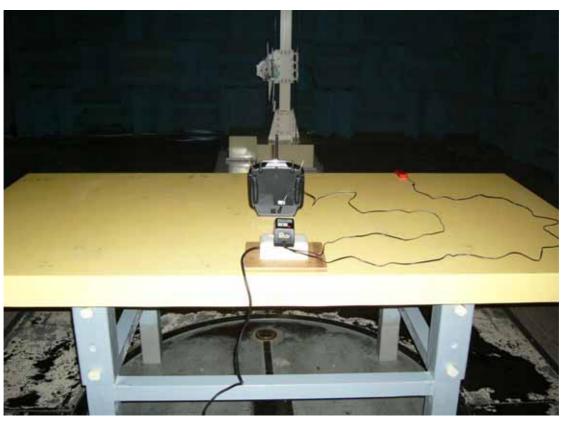

#### 10.2. Photos of Radiated Measurement at Semi-Anechoic Chamber

10.2.1. Frequency Below 1GHz

Test Mode: Charge

FRONT VIEW OF RADIATED MEASUREMENT

BACK VIEW OF RADIATED MEASUREMENT