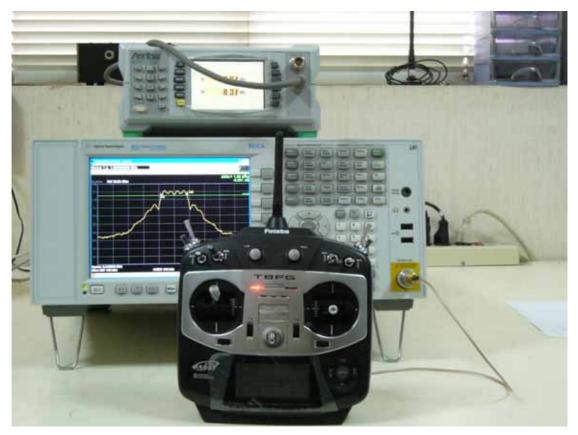

### 10.3.Photo of 6dB Bandwidth Measurement

10.4.Photo of Maximum Peak Output Measurement