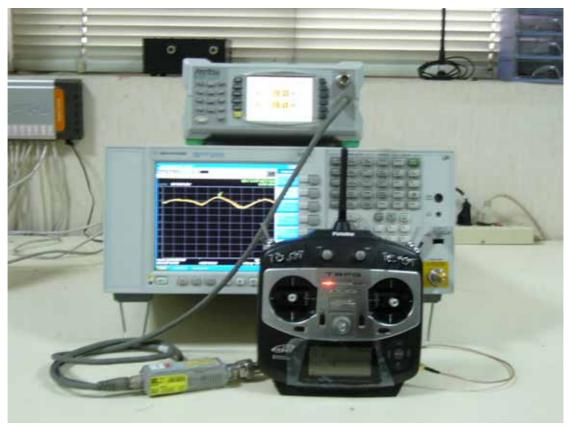

### 10.3.Photo of 6dB Bandwidth Measurement

10.4.Photo of Maximum Peak Output Measurement