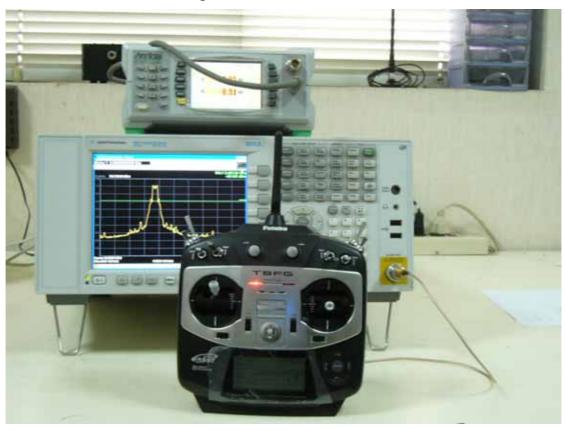

### 10.3.Photo of 6dB Bandwidth Measurement

10.4.Photo of Maximum Peak Output Measurement