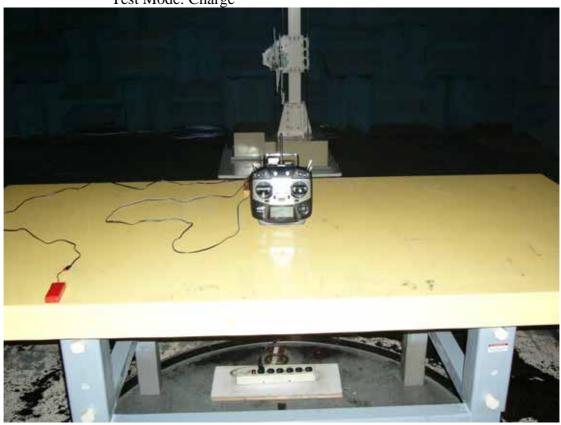

#### 10.2. Photos of Radiated Measurement at Semi-Anechoic Chamber

10.2.1. Frequency Below 1GHz

Test Mode: Charge

FRONT VIEW OF RADIATED MEASUREMENT

BACK VIEW OF RADIATED MEASUREMENT